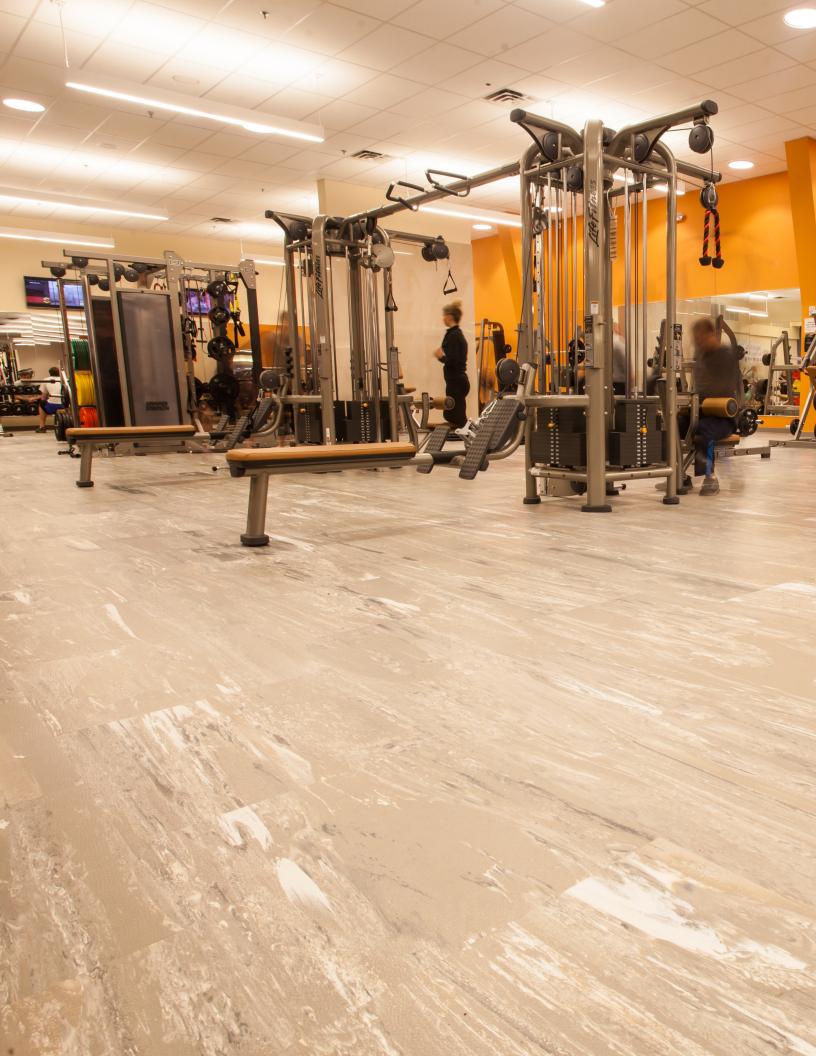

# with standard colors

The Original Thor Victory Tile can be made in almost 23,000 possible color combinations between our speckled and marbleized options. The 100% virgin rubber color layer allows for us to get intense, vibrant visuals that are often unattainable in durable performance floors. Shattering the mentality of the traditional color selection process – The Original Thor Victory Tile puts your vision first by helping to create the perfect fit for all color palettes.

This allows for designers and decision makers alike to decide on their own color for once, not having to be restricted to the confines of whatever manufacturers decided were the best colors for the market. Color chips are available upon request.