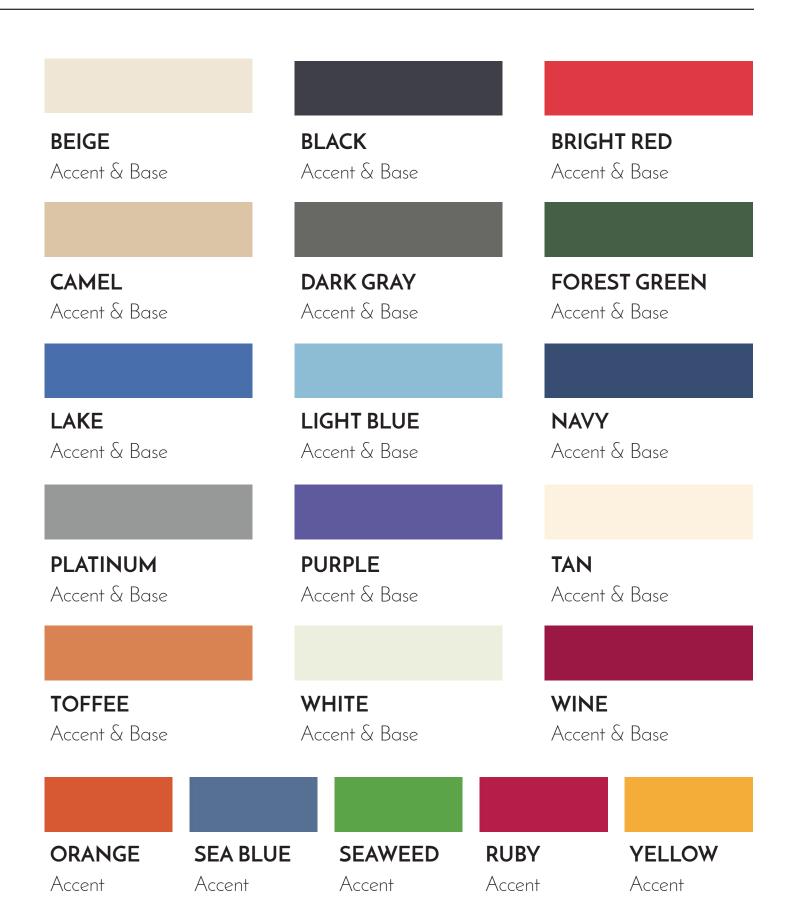

# with standard colors

The Original Thor Victory Tile can be made in almost 23,000 possible color combinations between our speckled and marbleized options. The 100% virgin rubber color layer allows for us to get intense, vibrant visuals that are often unattainable in durable performance floors. Shattering the mentality of the traditional color selection process – The Original Thor Victory Tile puts your vision first by helping to create the perfect fit for all color palettes.

This allows for designers and decision makers alike to decide on their own color for once, not having to be restricted to the confines of whatever manufacturers decided were the best colors for the market. Color chips are available upon request.

## Base COLORS

**MEDIUM GRAY SNOW WHITE FAWN** Base Base Base **BEAVER CHARCOAL DARK BROWN** Base Base Base **GRAY KHAKI LIGHT GRAY** Base Base Base MILK CHOCOLATE **SAND PARCHMENT** Base Base Base

**SOFT BROWN** 

Base

**STONE** 

Base

**TUMBLEWEED** 

Base

## Accent & Base COLORS

800-348-5815 | INFO@THORPP.COM