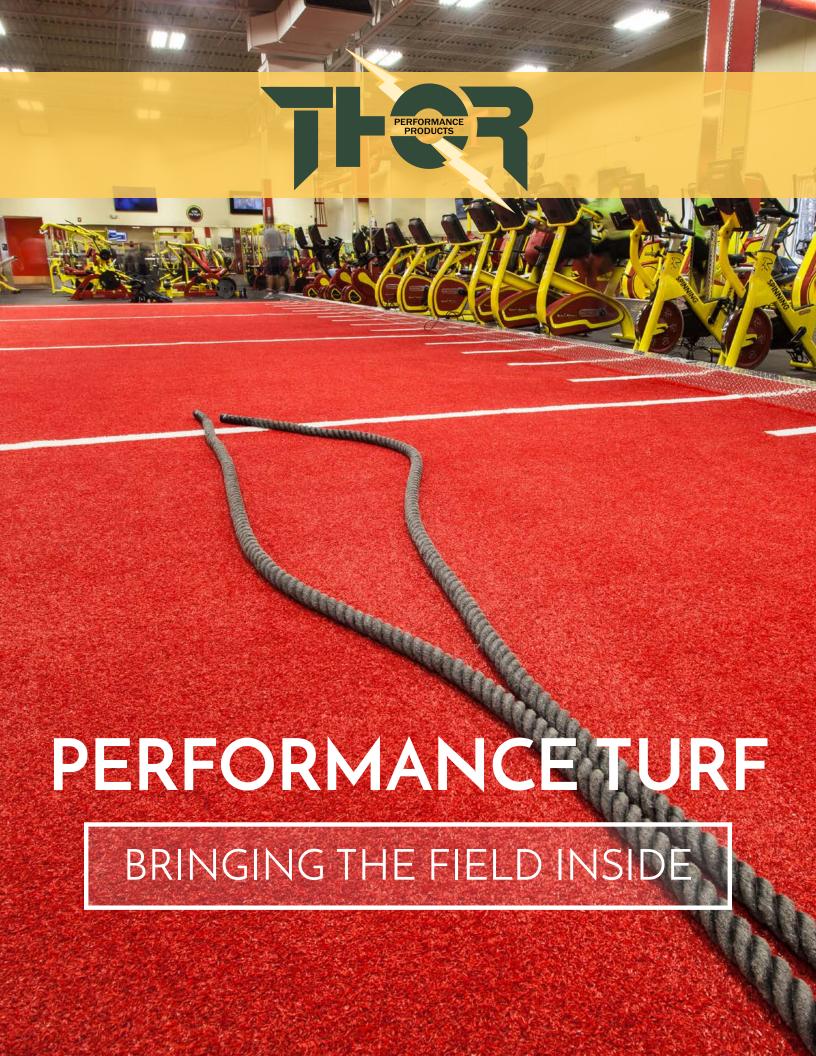

## THOR PERFORMANCE TURF

Our indoor performance training turf is all infill free, meaning no rubber, no sand, just turf. With the rise of less traditional methods of fitness training, using the right quality turf has become a necessity, rather than just an option. Thor Performance Turf is market tested, and has proven itself in the following applications over the years: