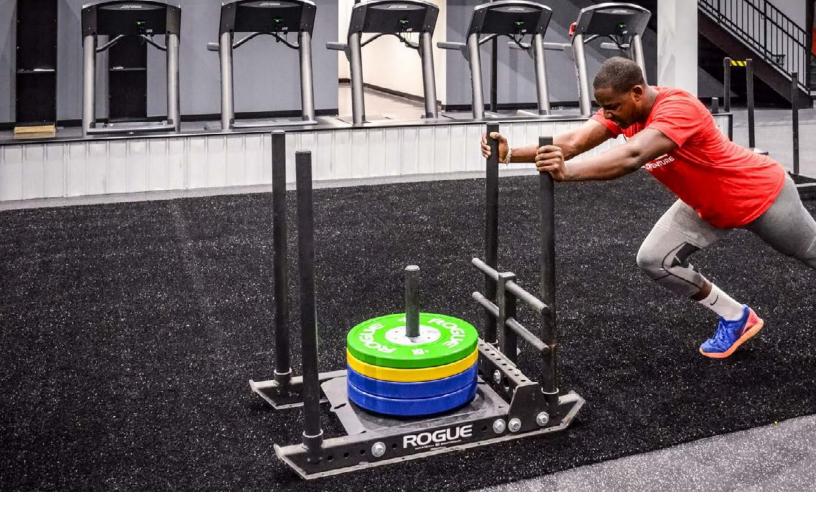

## THOR PERFORMANCE TURF

Our indoor performance training turf is all infill free, meaning no rubber, no sand, just turf. With the rise of less traditional methods of fitness training, using the right quality turf has become a necessity, rather than just an option. Thor Performance Turf is market tested, and has proven itself in the following applications over the years: