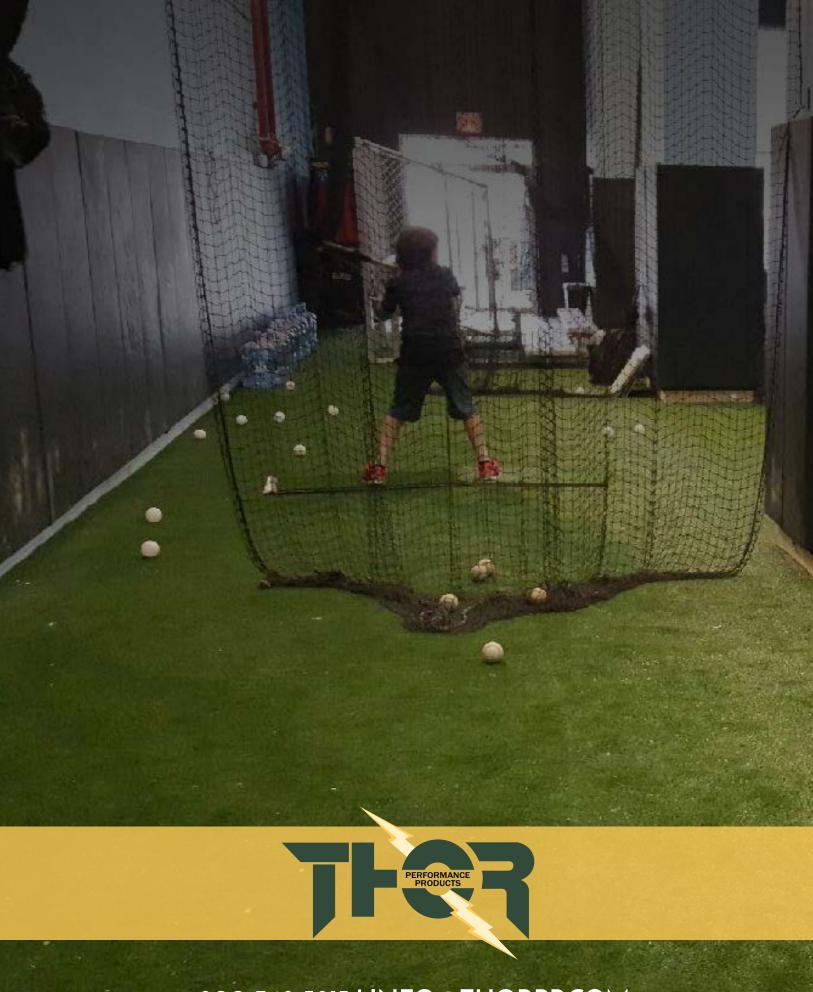

## THOR PERFORMANCE TURF

Our indoor performance training turf is all infill free, meaning no rubber, no sand, just turf. With the rise of less traditional methods of fitness training, using the right quality turf has become a necessity, rather than just an option. Thor Performance Turf is market tested, and has proven itself in the following applications over the years:

Collegiate Athletics

Personal Training Studios

Health Clubs

Indoor Fields

Physical Therapy Offices

Recreation Centers