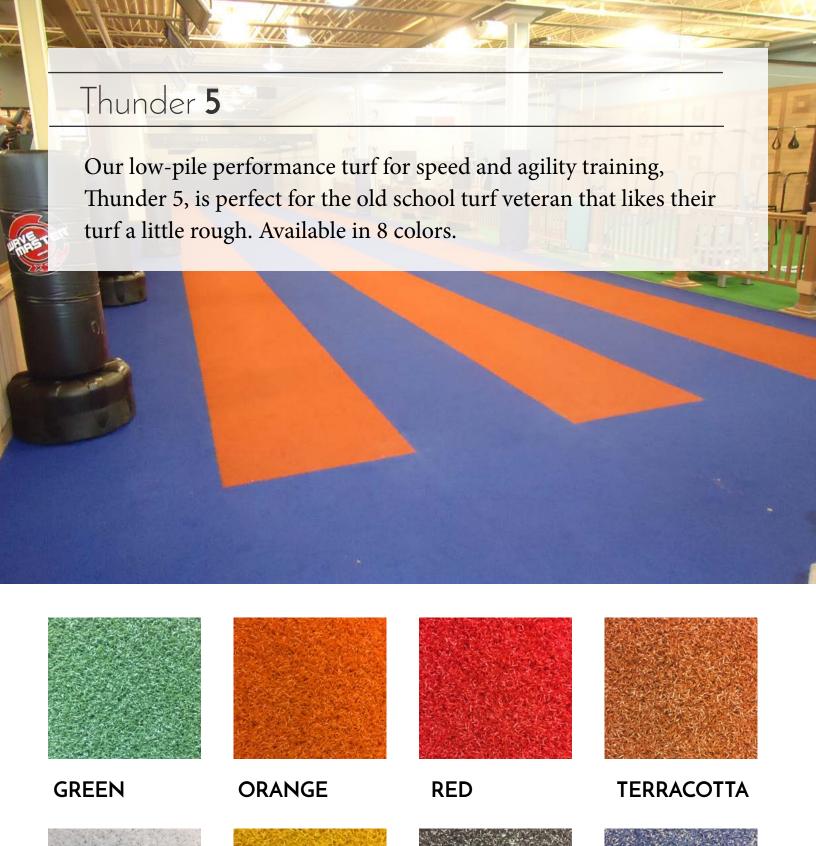

## THOR PERFORMANCE TURF

Our indoor performance training turf is all infill free, meaning no rubber, no sand, just turf. With the rise of less traditional methods of fitness training, using the right quality turf has become a necessity, rather than just an option. Thor Performance Turf is market tested, and has proven itself in the following applications over the years:



Collegiate Athletics



Personal Training Studios



Health Clubs

Indoor Fields



Physical Therapy Offices



Recreation Centers









## Thunder 40





## Thunder 55

Thunder 55 is for those ready to step up to the next level of indoor performance turf. Thunder 55 has a very thick construction, making it the premium choice for those looking for a quality, long-term investment in their facility. Thunder 55 is available in select colors upon request.





800-348-5815 | INFO@THORPP.COM