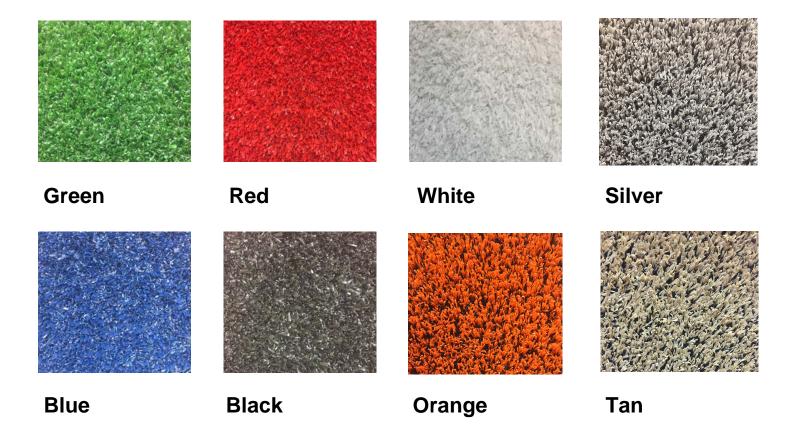

## Thunder 55

Thunder 55 is for those ready to step up to the next level of indoor performance turf. Thunder 55 has a very thick construction, making it the premium choice for those looking for a quality, long-term investment in their facility. Thunder 55 is available in select colors upon request.