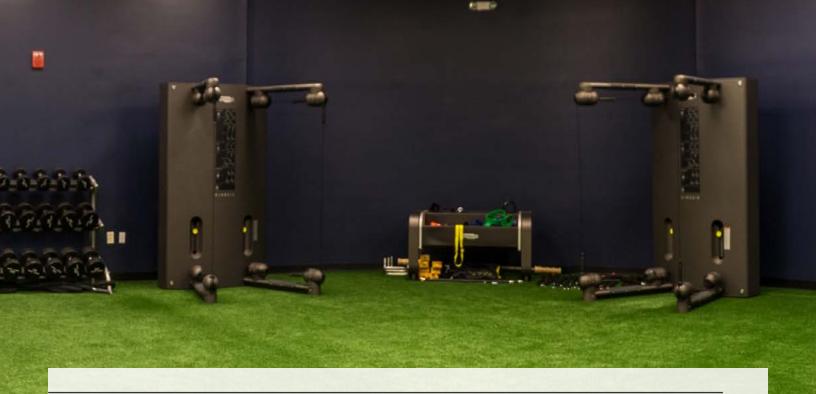

## THOR PERFORMANCE TURF

Our indoor performance training turf is all infill free, meaning no rubber, no sand, just turf. With the rise of less traditional methods of fitness training, using the right quality turf has become a necessity, rather than just an option. Thor Performance Turf is market tested, and has proven itself in the following applications over the years:

Collegiate Athletics

Personal Training Studios

Health Clubs

Indoor Fields

Physical Therapy Offices

Recreation Centers