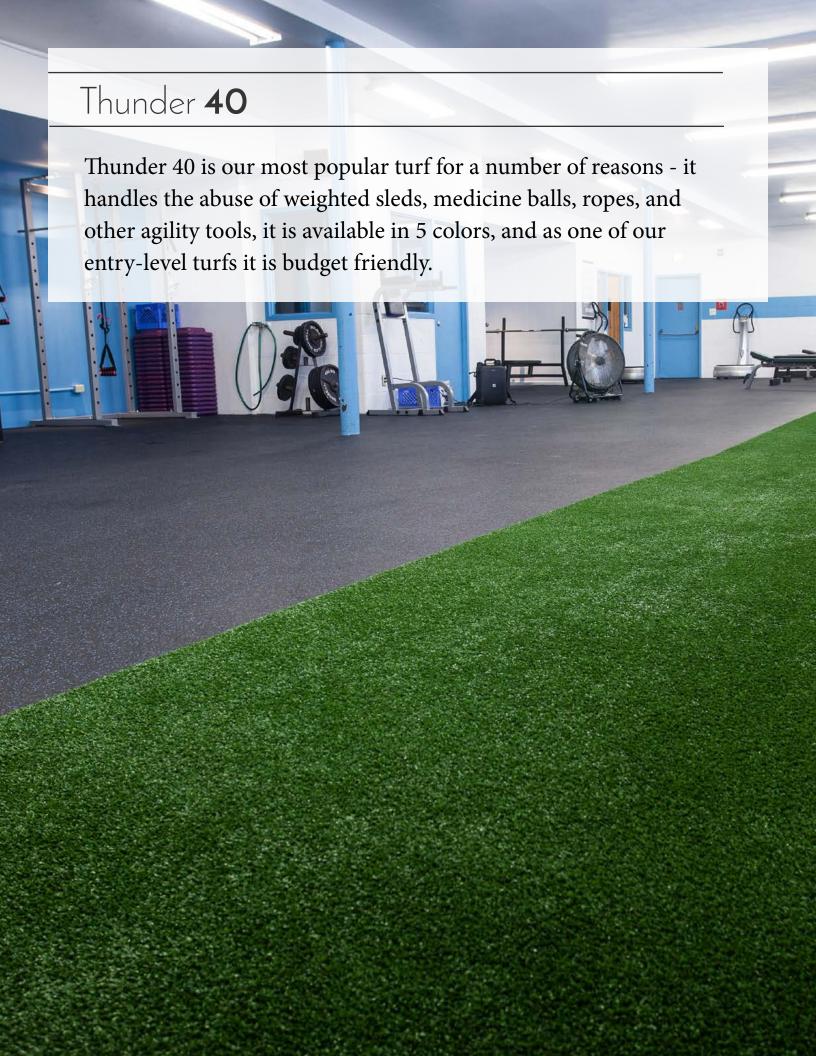

## THOR PERFORMANCE TURF

Our indoor performance training turf is all infill free, meaning no rubber, no sand, just turf. With the rise of less traditional methods of fitness training, using the right quality turf has become a necessity, rather than just an option. Thor Performance Turf is market tested, and has proven itself in the following applications over the years:



Collegiate Athletics



Personal Training Studios



Health Clubs

Indoor Fields



Physical Therapy Offices



Recreation Centers









## Thunder 40





## Thunder 55

Thunder 55 is for those ready to step up to the next level of indoor performance turf. Thunder 55 has a very thick construction, making it the premium choice for those looking for a quality, long-term investment in their facility. Thunder 55 is available in select colors upon request.





800-348-5815 | INFO@THORPP.COM