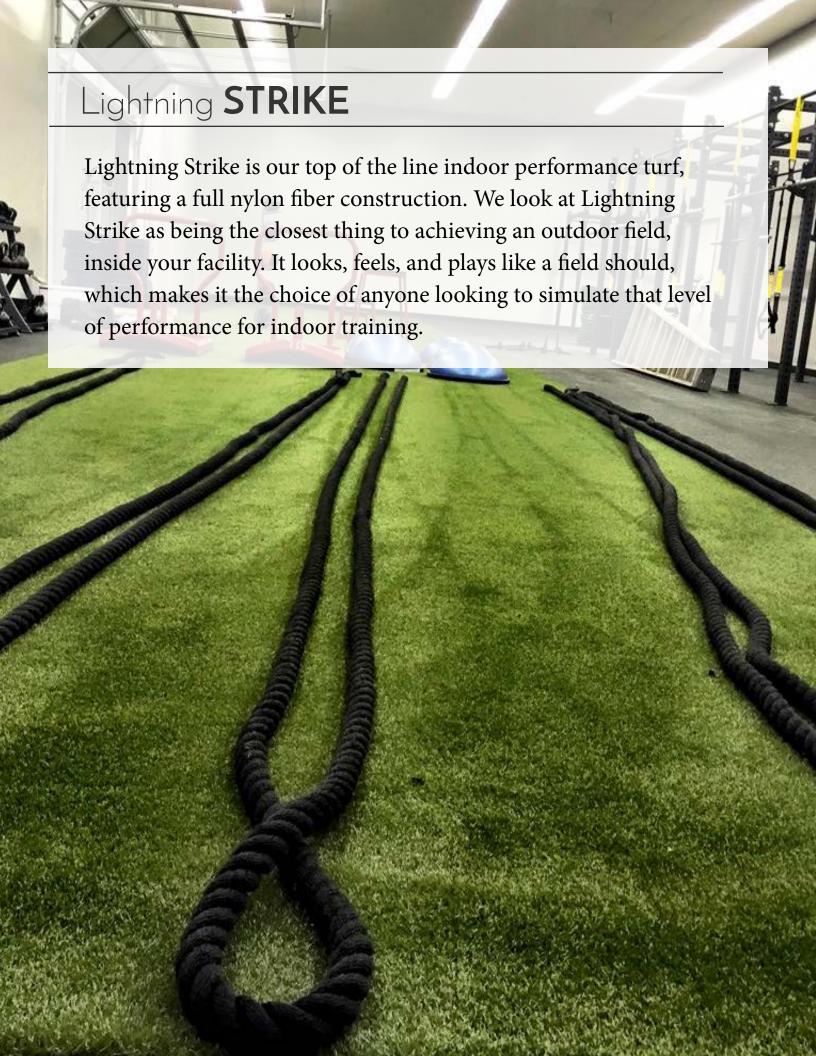

## Thunder 55

Thunder 55 is for those ready to step up to the next level of indoor performance turf. Thunder 55 has a very thick construction, making it the premium choice for those looking for a quality, long-term investment in their facility. Thunder 55 is available in select colors upon request.