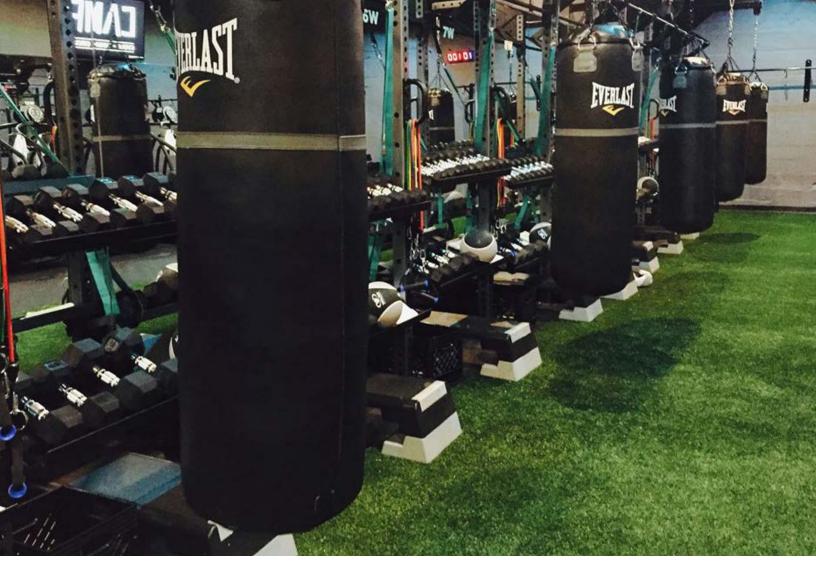

## THOR PERFORMANCE TURF

Our indoor performance training turf is all infill free, meaning no rubber, no sand, just turf. With the rise of less traditional methods of fitness training, using the right quality turf has become a necessity, rather than just an option. Thor Performance Turf is market tested, and has proven itself in the following applications over the years:

Collegiate Athletics

Personal Training Studios

Health Clubs

Indoor Fields

Physical Therapy Offices

Recreation Centers