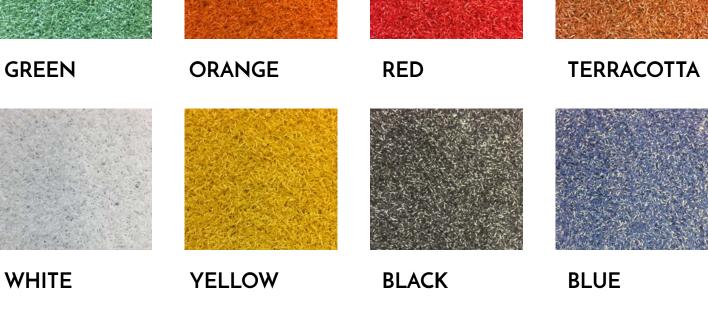

## THOR PERFORMANCE TURF

Our indoor performance training turf is all infill free, meaning no rubber, no sand, just turf. With the rise of less traditional methods of fitness training, using the right quality turf has become a necessity, rather than just an option. Thor Performance Turf is market tested, and has proven itself in the following applications over the years:



Collegiate Athletics



Personal Training Studios



Health Clubs

Indoor Fields



Physical Therapy Offices



Recreation Centers









## Thunder 40





## Thunder 55

Thunder 55 is for those ready to step up to the next level of indoor performance turf. Thunder 55 has a very thick construction, making it the premium choice for those looking for a quality, long-term investment in their facility. Thunder 55 is available in select colors upon request.





800-348-5815 | INFO@THORPP.COM