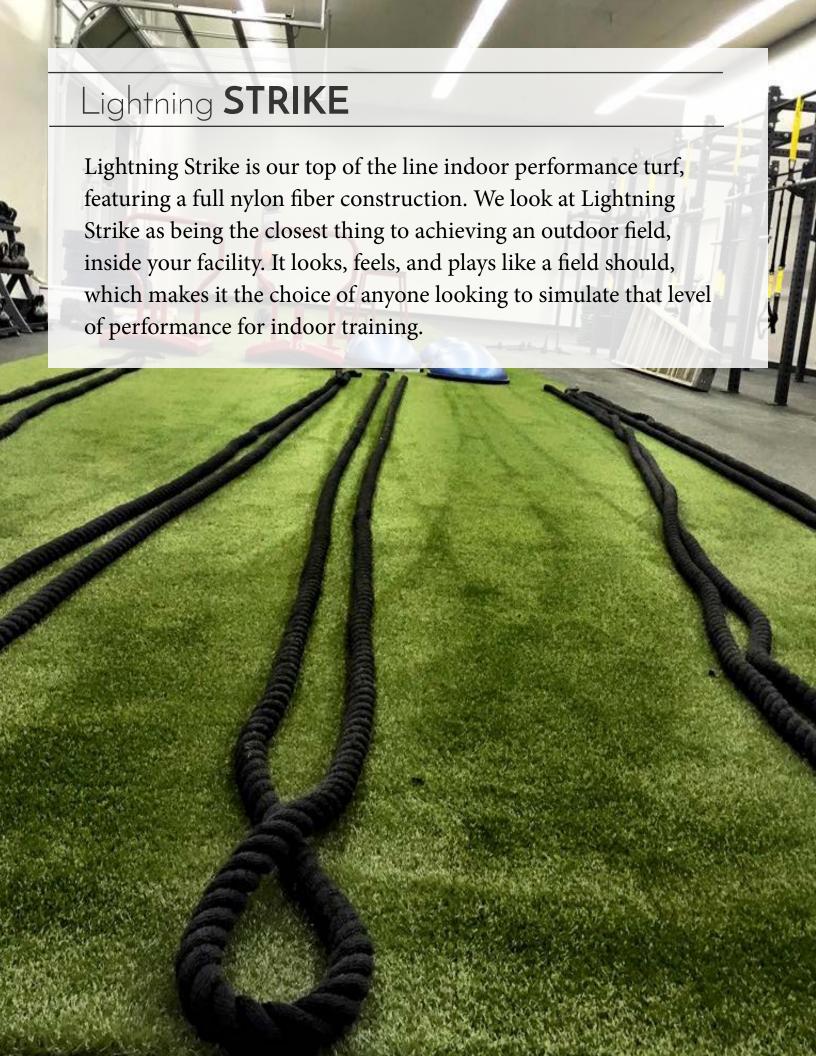

## THOR PERFORMANCE TURF

Our indoor performance training turf is all infill free, meaning no rubber, no sand, just turf. With the rise of less traditional methods of fitness training, using the right quality turf has become a necessity, rather than just an option. Thor Performance Turf is market tested, and has proven itself in the following applications over the years: