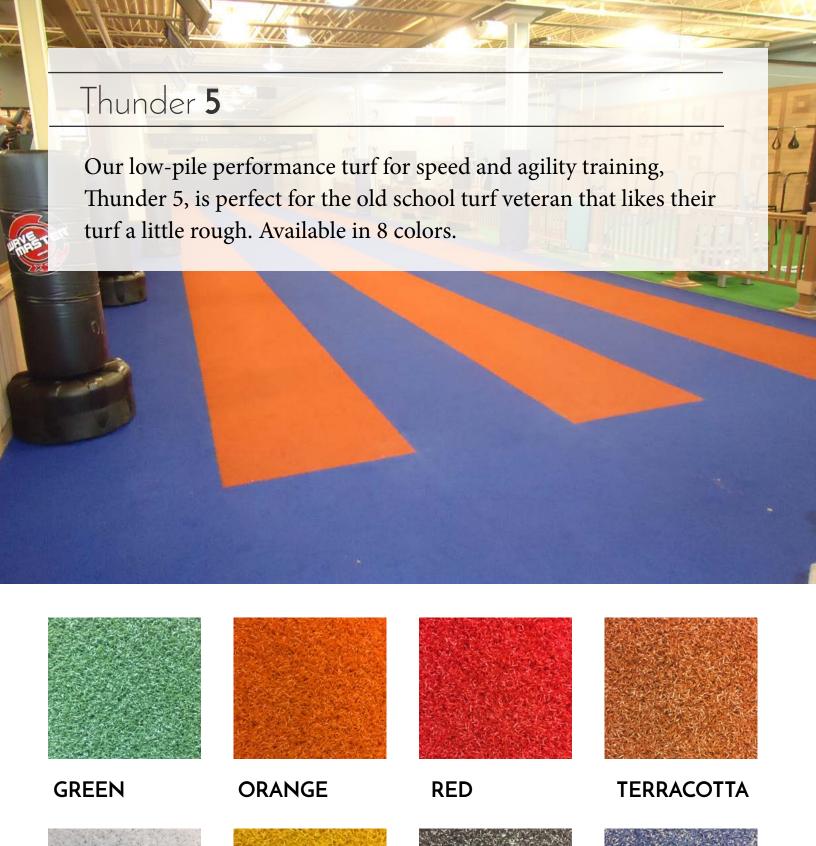

## THOR PERFORMANCE TURF

Our indoor performance training turf is all infill free, meaning no rubber, no sand, just turf. With the rise of less traditional methods of fitness training, using the right quality turf has become a necessity, rather than just an option. Thor Performance Turf is market tested, and has proven itself in the following applications over the years: