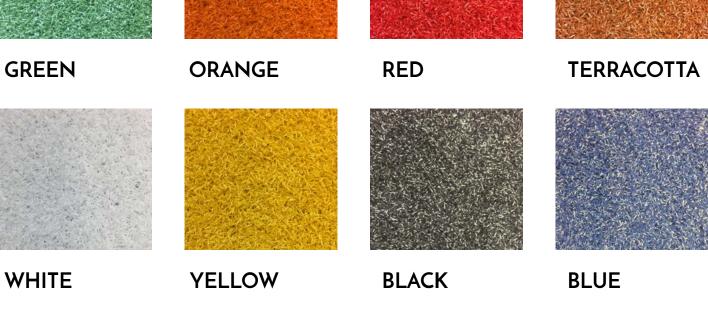

## THOR PERFORMANCE TURF

Our indoor performance training turf is all infill free, meaning no rubber, no sand, just turf. With the rise of less traditional methods of fitness training, using the right quality turf has become a necessity, rather than just an option. Thor Performance Turf is market tested, and has proven itself in the following applications over the years:



Collegiate Athletics



Personal Training Studios



Health Clubs

Indoor Fields



Physical Therapy Offices



Recreation Centers









## Thunder 40





## Thunder 55

Thunder 55 is for those ready to step up to the next level of indoor performance turf. Thunder 55 has a very thick construction, making it the premium choice for those looking for a quality, long-term investment in their facility. Thunder 55 is available in select colors upon request.