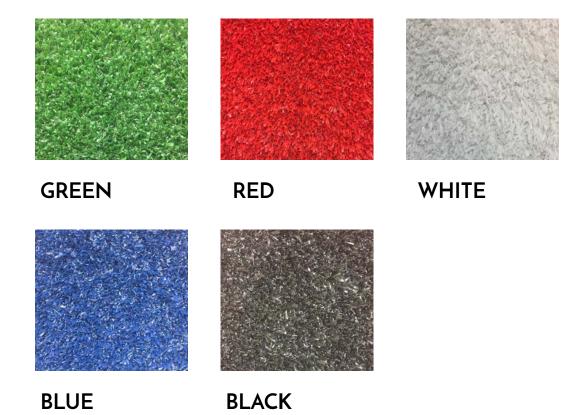

## Thunder 55

Thunder 55 is for those ready to step up to the next level of indoor performance turf. Thunder 55 has a very thick construction, making it the premium choice for those looking for a quality, long-term investment in their facility. Thunder 55 is available in select colors upon request.