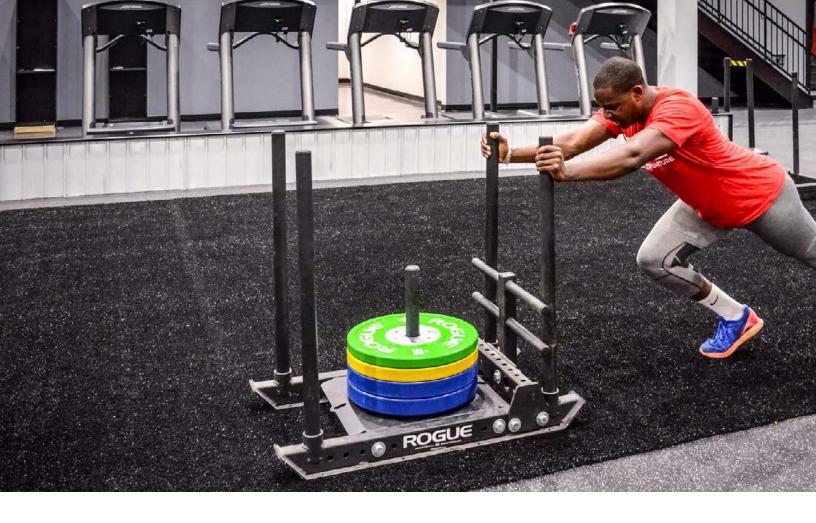

## THOR PERFORMANCE TURF

Our indoor performance training turf is all infill free, meaning no rubber, no sand, just turf. With the rise of less traditional methods of fitness training, using the right quality turf has become a necessity, rather than just an option. Thor Performance Turf is market tested, and has proven itself in the following applications over the years:

Collegiate Athletics

Personal Training Studios

Health Clubs

Indoor Fields

Physical Therapy Offices

Recreation Centers