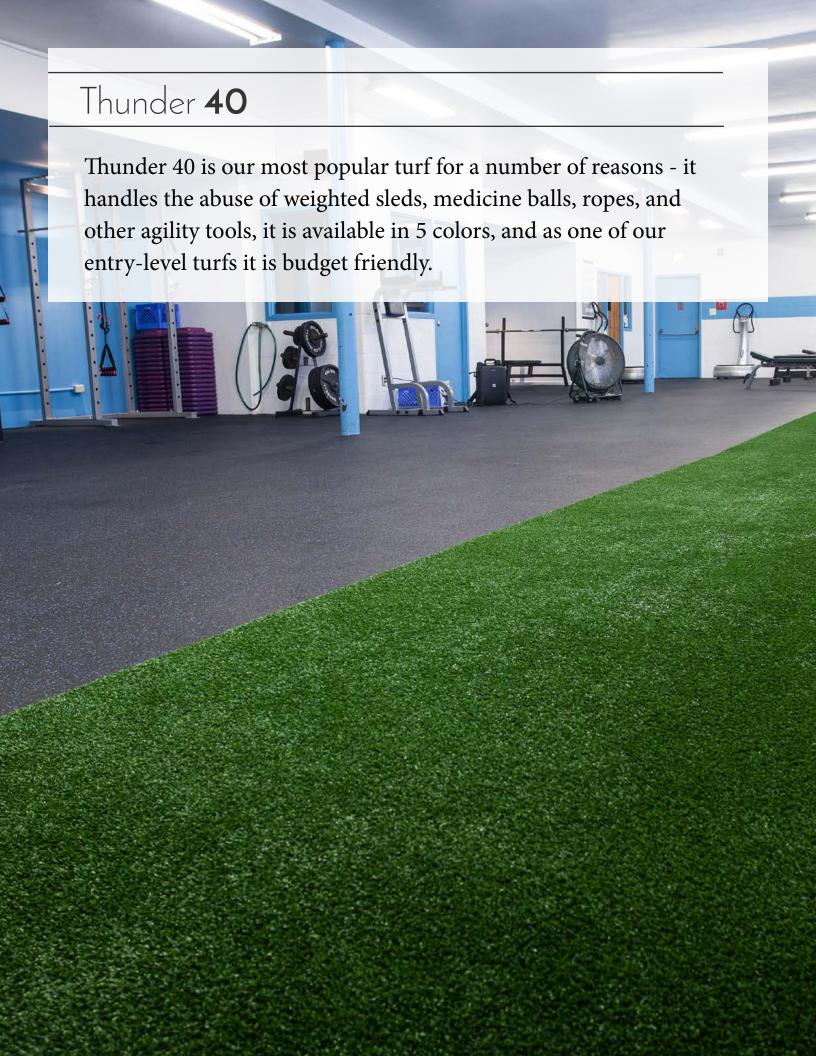

## THOR PERFORMANCE TURF

Our indoor performance training turf is all infill free, meaning no rubber, no sand, just turf. With the rise of less traditional methods of fitness training, using the right quality turf has become a necessity, rather than just an option. Thor Performance Turf is market tested, and has proven itself in the following applications over the years:



Collegiate Athletics



Personal Training Studios



Health Clubs

Indoor Fields



Physical Therapy Offices



Recreation Centers









## Thunder 40





## Thunder 55

Thunder 55 is for those ready to step up to the next level of indoor performance turf. Thunder 55 has a very thick construction, making it the premium choice for those looking for a quality, long-term investment in their facility. Thunder 55 is available in select colors upon request.