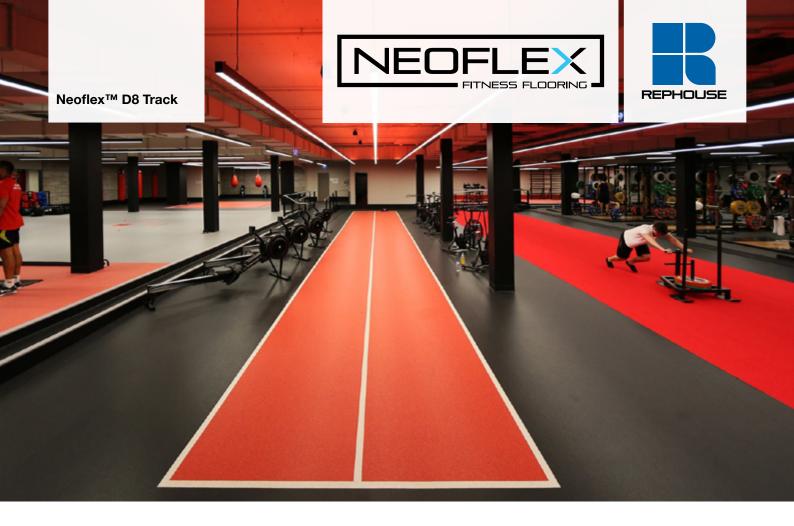

## On The Right Track.

Neoflex<sup>™</sup> D8 Modular Sprint Tracks have an impressive combination of exceptional performance and all-round everyday functionality. Meaning that even outside of competition, this athletic floor will exceed every expectation.

With its pre-fabricated 2-layer system, it provides a comfortable, wear resistant running surface while also maintaining useability and resilence in an indoor environment. Available in 10 standard colors, Neoflex™ D8 performance is exceptional.