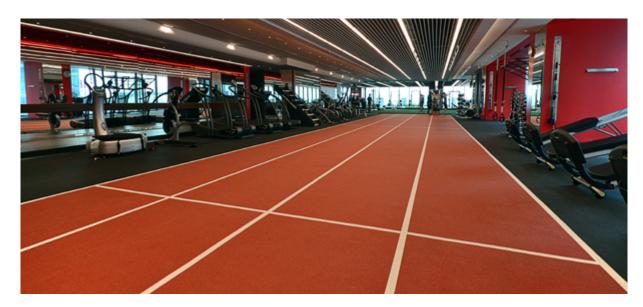

## On The Right Track.

Neoflex<sup>™</sup> D8 Modular Sprint Tracks have an impressive combination of exceptional performance and all-round everyday functionality. Meaning that even outside of competition, this athletic floor will exceed every expectation.

With its pre-fabricated 2-layer system, it provides a comfortable, wear resistant running surface while also maintaining useability and resilence in an indoor environment. Available in 10 standard colors, Neoflex™ D8 performance is exceptional.