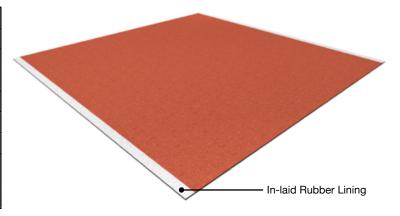

|
|-------------------------|-------------|-------------------------------------------|
| Force Reduction @ +40°C | DIN 18035-6 | 16%                                       |
| Tensile Strength        | DIN 18035-6 | 1.14 N/mm²                                |
| Elongation at Break     | DIN 18035-6 | 49%                                       |
| Deformation Modulus     | DIN 18035-6 | 4.7 N/mm <sub>2</sub>                     |
| Standard Deformation    | DIN 18035-6 | 0.44 mm                                   |
| Sliding Coefficient     | DIN 18035-6 | Dry: 0.86 Wet: 0.63                       |
| Indentation Behaviour   | DIN 18035-6 | When loaded: 2.0 mm<br>Remaining: 0.18 mm |
| Abrasion Resistance     | DIN 18035-6 | rV = 6.8                                  |



Tile Size: 1000 mm x 1000 mm

Thickness 8mm

## **Standard Colors**



Red



Signal Green



Capri Blue



Brown



Telegray



Greer



Blue



Earth Yellow



Gray



Black