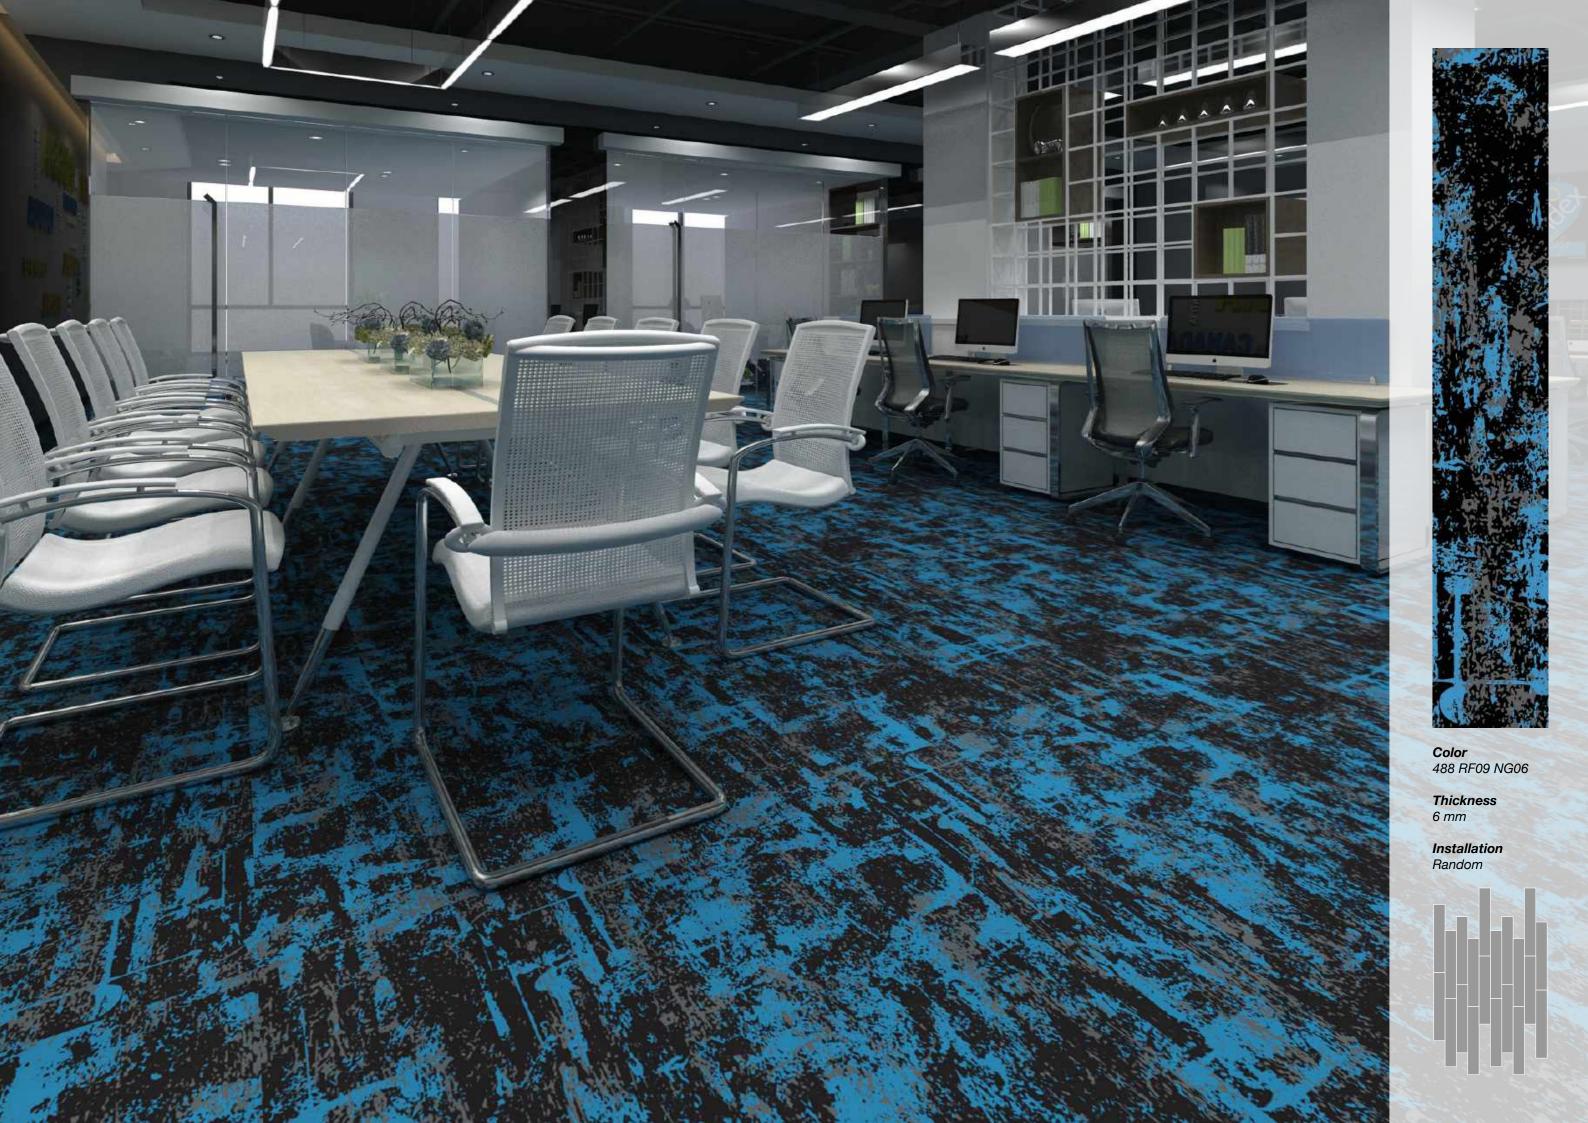

## **Installation Options.**

Neoflex Stratus Series Flooring can be installed in a variety of different ways. Different colors can be combined to great effect.