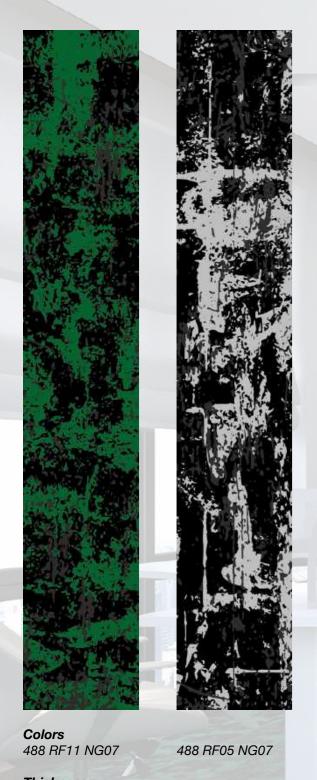

#### Standard Colors.

488 RF15 NG18

488 RF15 NG07

Neoflex Stratus Series is available in a wide variety of standard colorways that utilize two pattern colors printed over a black EPDM rubber base.

The below color swatches are meant to give you a first impression of colors and materials. Experience has shown, however, that printed versions of colors cannot in all cases faithfully reproduce the color appearance of the originals. We therefore recommend that you consult your Neoflex partner on your preferred color choices, who will be happy to show you original samples and assist you.