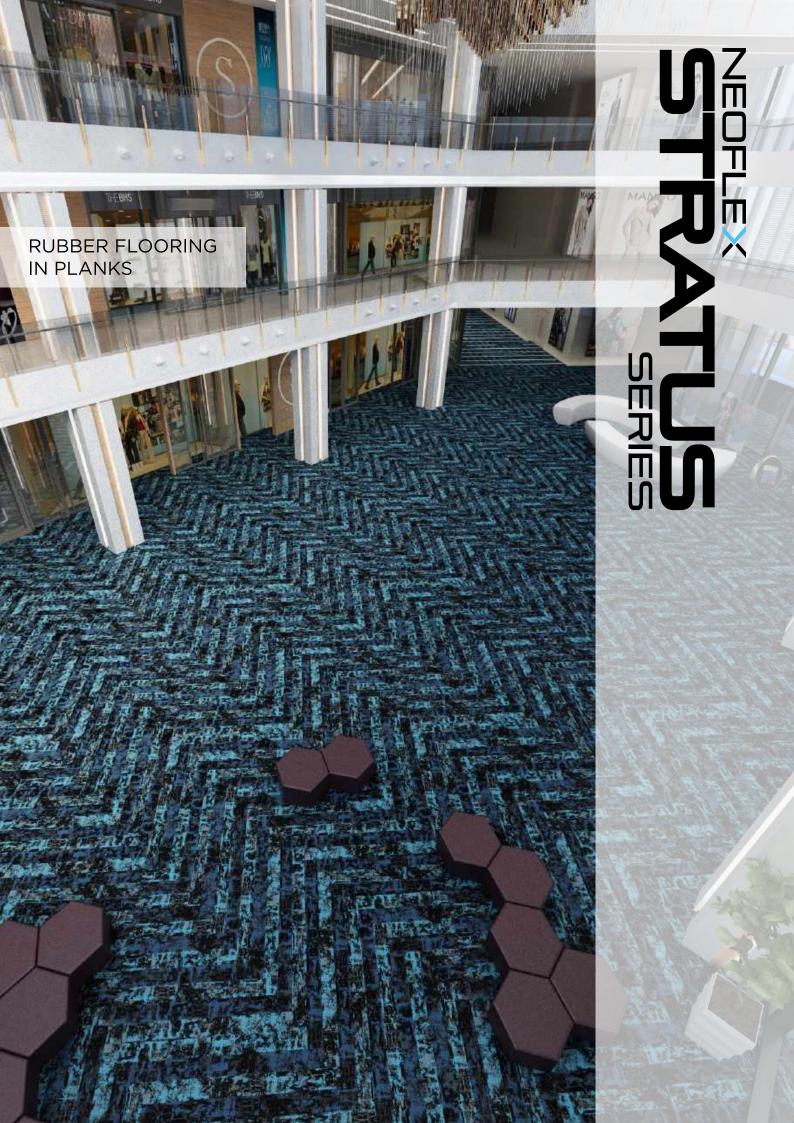

**Color** 488 RF05 NG06









Color 488 RF05 NG16

**Thickness** 6 mm

Installation Random







Color 488 RF18 NG07 **Thickness** 6 mm

Installation



Thickness 2.5 mm

Installation Random & Cut to Contour



#### Standard Colors.

488 RF15 NG18

488 RF15 NG07

Neoflex Stratus Series is available in a wide variety of standard colorways that utilize two pattern colors printed over a black EPDM rubber base.

The below color swatches are meant to give you a first impression of colors and materials. Experience has shown, however, that printed versions of colors cannot in all cases faithfully reproduce the color appearance of the originals. We therefore recommend that you consult your Neoflex partner on your preferred color choices, who will be happy to show you original sam