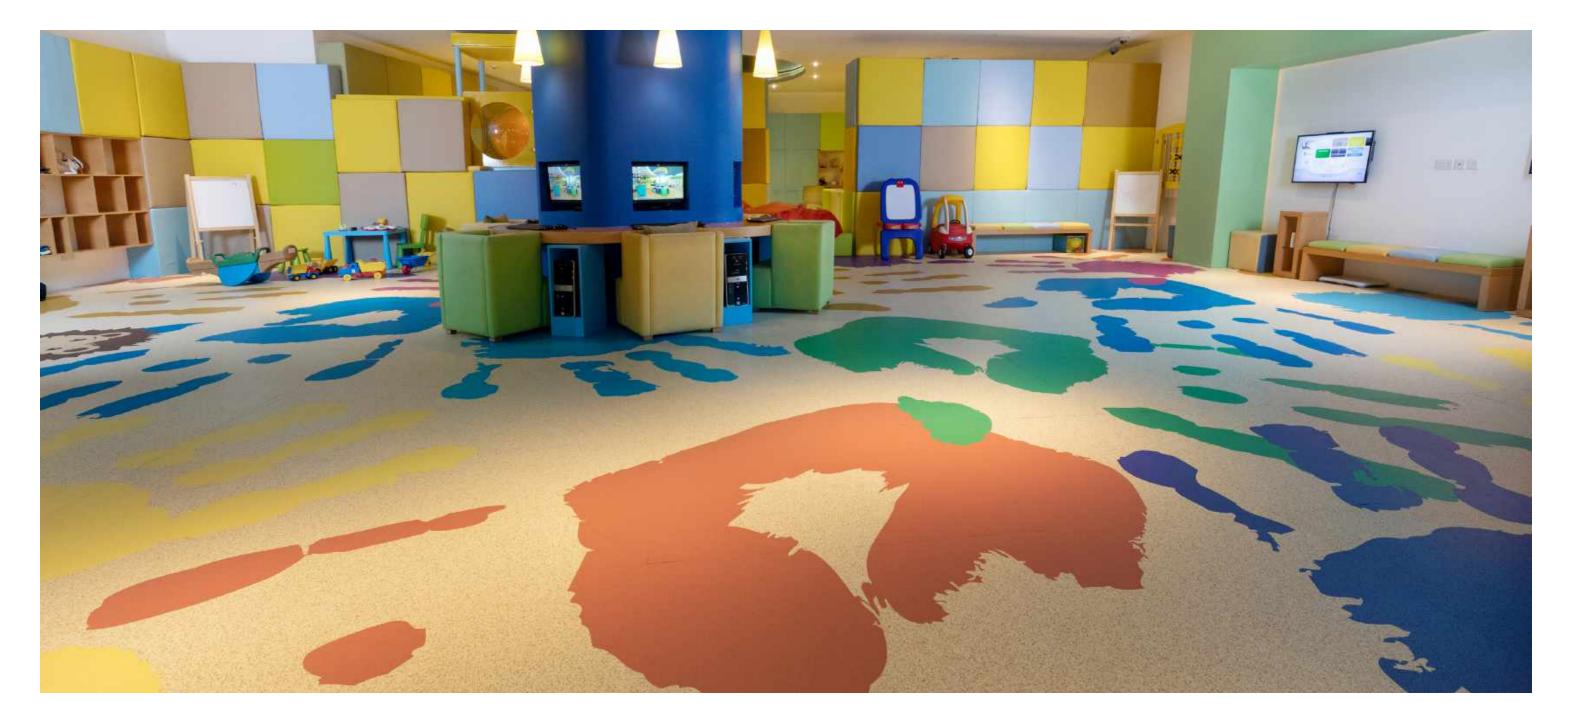

## **Installation Options.**

Neoflex Stratus Series Flooring can be installed in a variety of different ways. Different colors can be combined to great effect.