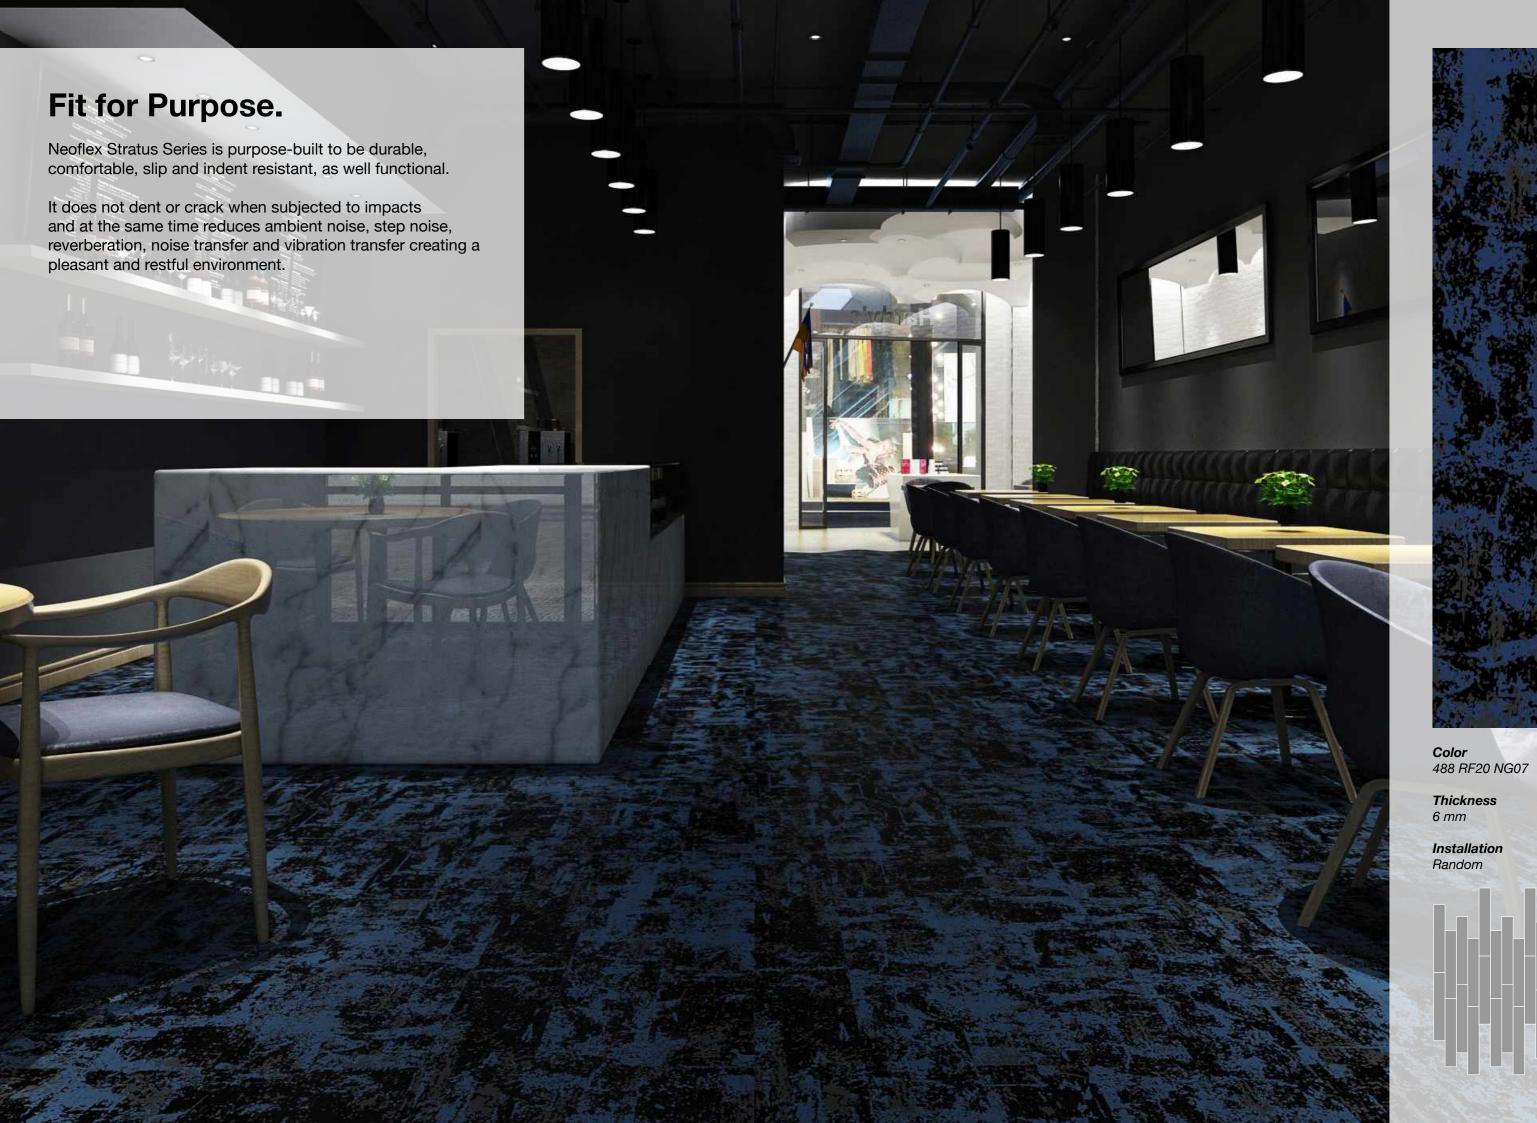

**Color** 488 RF05 NG06









Color 488 RF05 NG16

**Thickness** 6 mm

Installation Random







Color 488 RF18 NG07 **Thickness** 6 mm

Installation



Thickness 2.5 mm

Installation Random & Cut to Contour



#### Standard Colors.

488 RF15 NG18

488 RF15 NG07

Neoflex Stratus Series is available in a wide variety of standard colorways that utilize two pattern colors printed over a black EPDM rubber base.

The below color swatches are meant to give you a first impression of colors and materials. Experience has shown, however, that printed versions of colors cannot in all cases faithfully reproduce the color appearance of the originals. We therefore recommend that you consult your Neoflex partner on your preferred color choices, who will be happy to show you original samples a