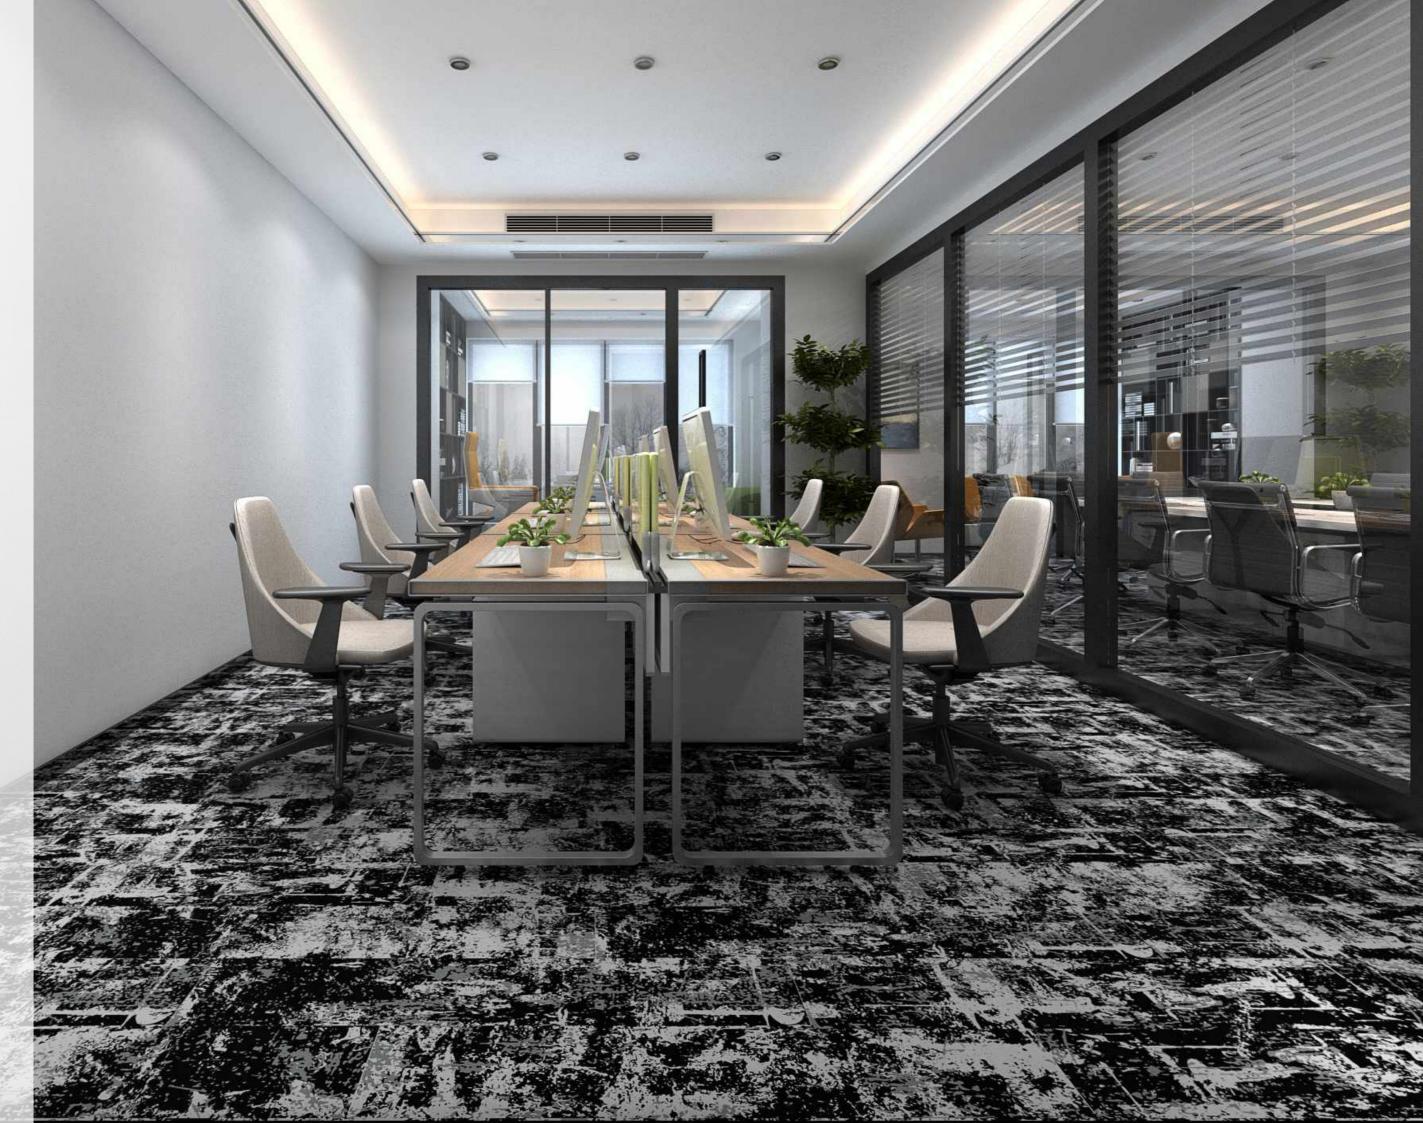

## **Installation Options.**

Neoflex Stratus Series Flooring can be installed in a variety of different ways. Different colors can be combined to great effect.