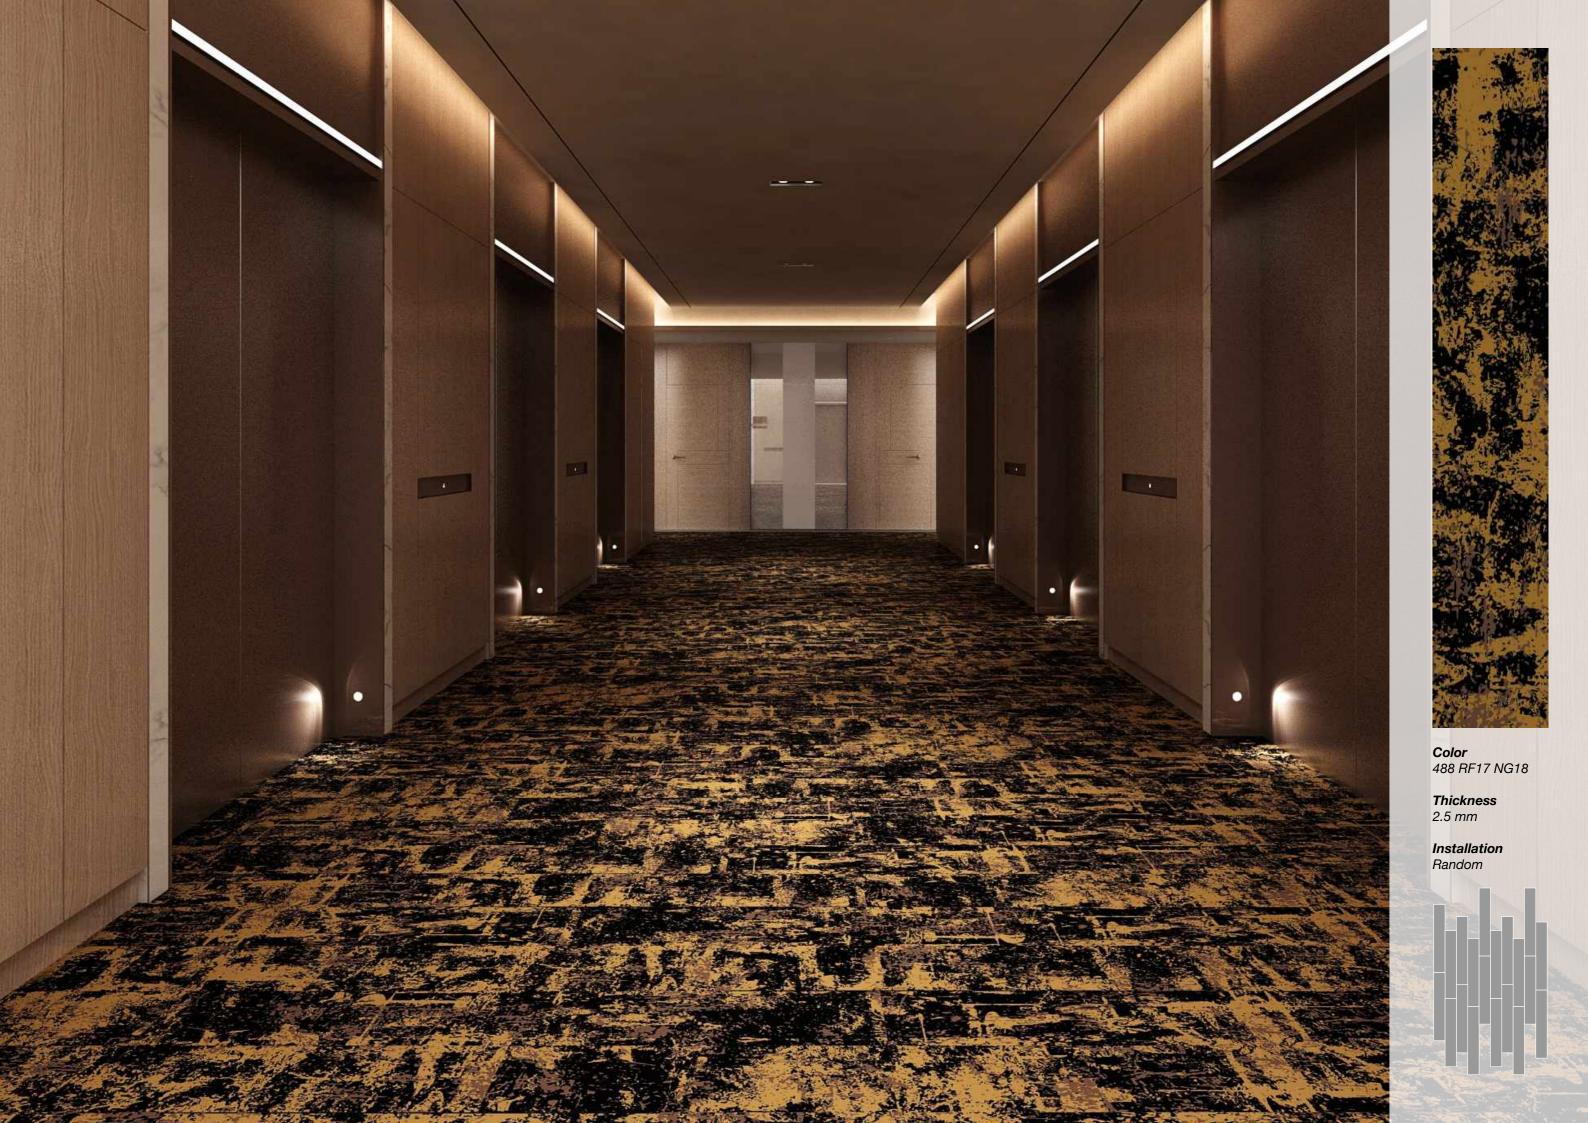

**Color** 488 RF05 NG06

Color 488 RF05 NG16

**Thickness** 6 mm

Installation Random

Color 488 RF18 NG07 **Thickness** 6 mm

Installation

Thickness 2.5 mm

Installation Random & Cut to Contour

## **Installation Options.**

Neoflex Stratus Series Flooring can be installed in a variety of different ways. Different colors can be combined to great effect.