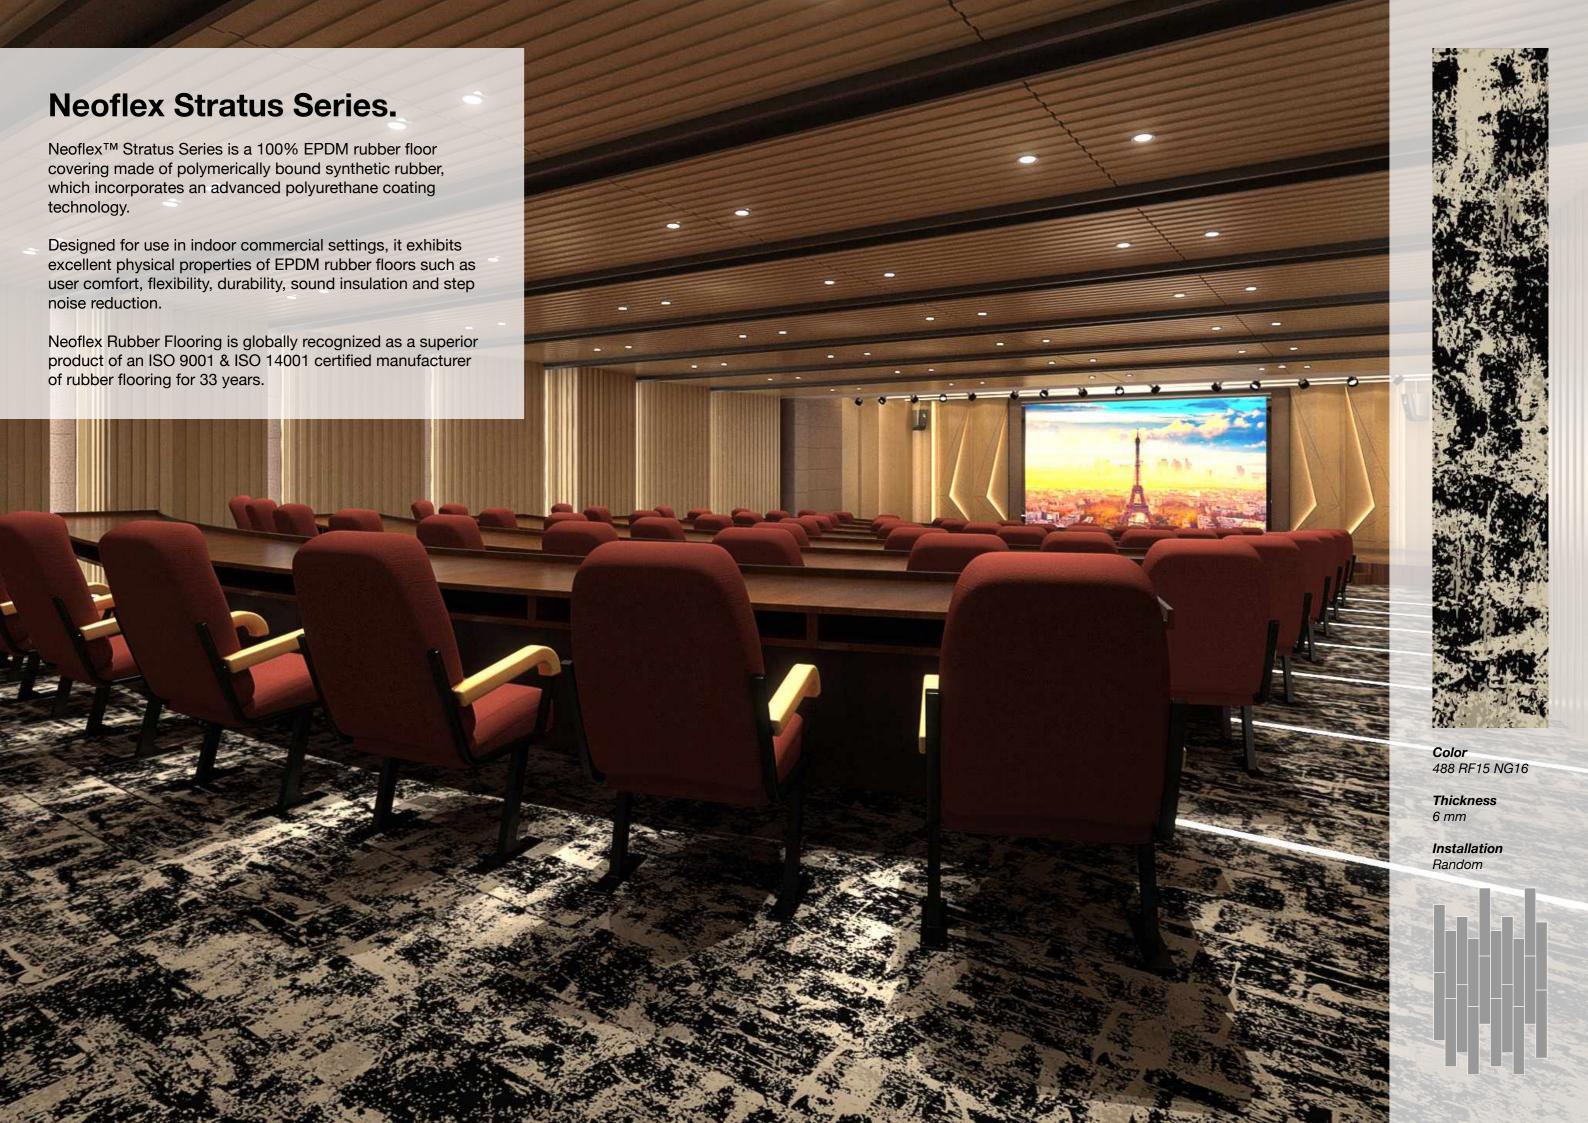

**Color** 488 RF05 NG06









Color 488 RF05 NG16

**Thickness** 6 mm

Installation Random







Color 488 RF18 NG07 **Thickness** 6 mm

Installation



Thickness 2.5 mm

Installation Random & Cut to Contour



#### Standard Colors.

488 RF15 NG18

488 RF15 NG07

Neoflex Stratus Series is available in a wide variety of standard colorways that utilize two pattern colors printed over a black EPDM rubber base.

The below color swatches are meant to give you a first impression of colors and materials. Experience has shown, however, that printed versions of colors cannot in all cases faithfully reproduce the color appearance of the originals. We therefore recommend that you consult your Neoflex partner on your preferred color choices, who will be happy to show you original sampl