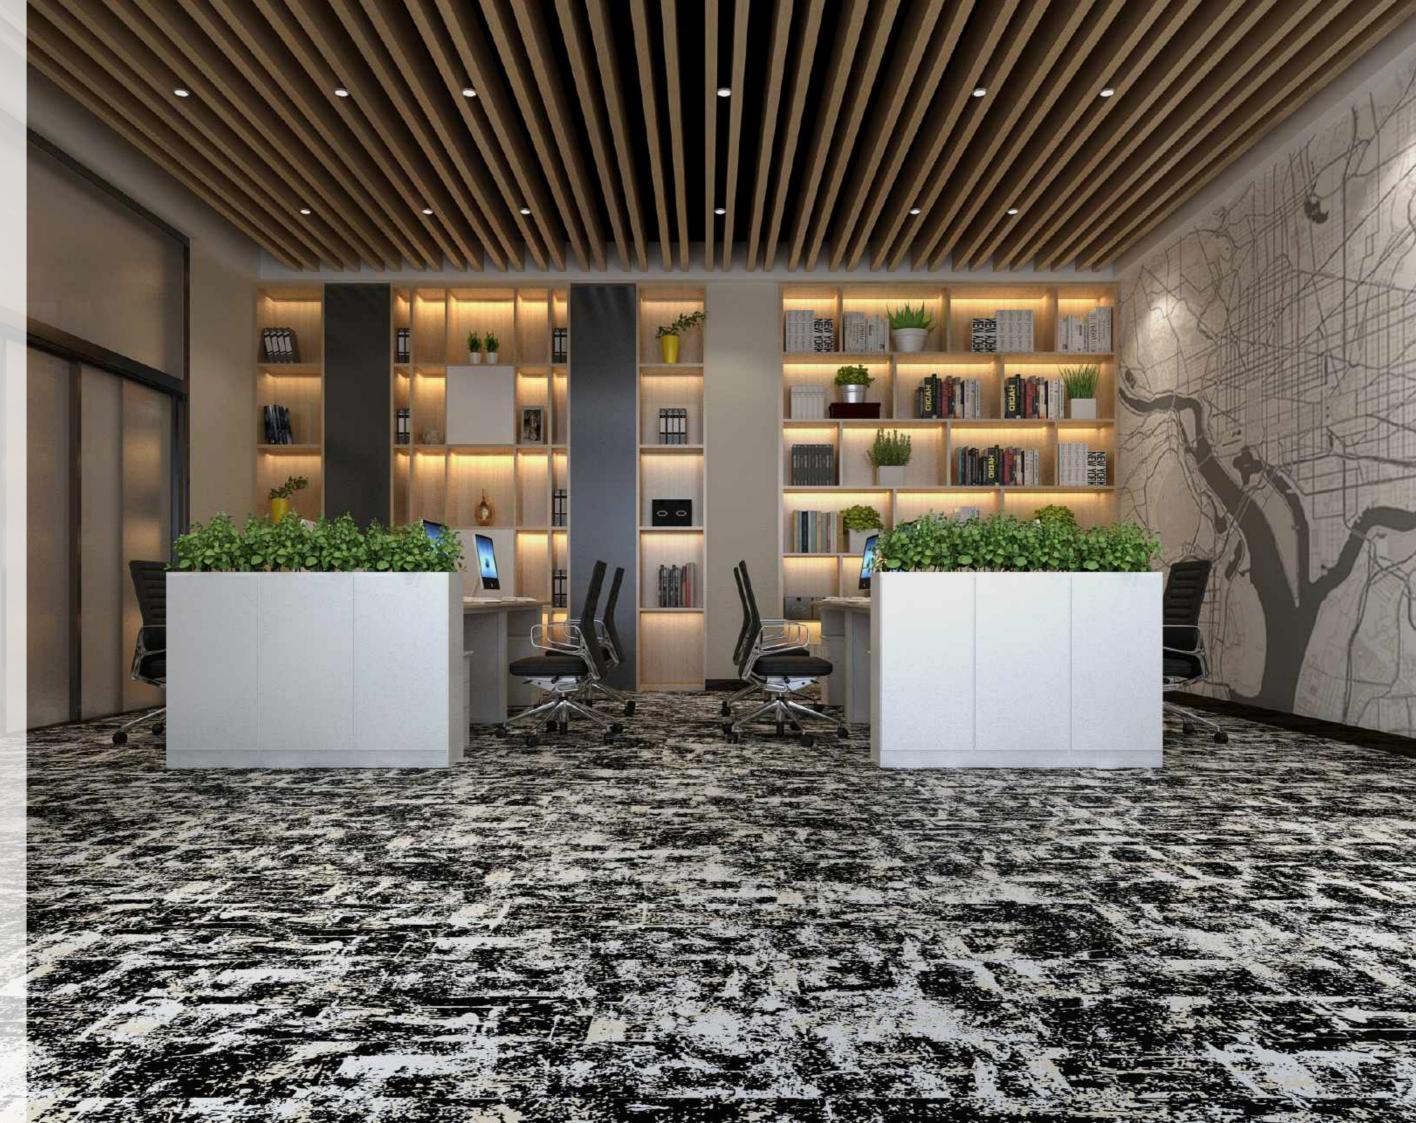

## **Installation Options.**

Neoflex Stratus Series Flooring can be installed in a variety of different ways. Different colors can be combined to great effect.