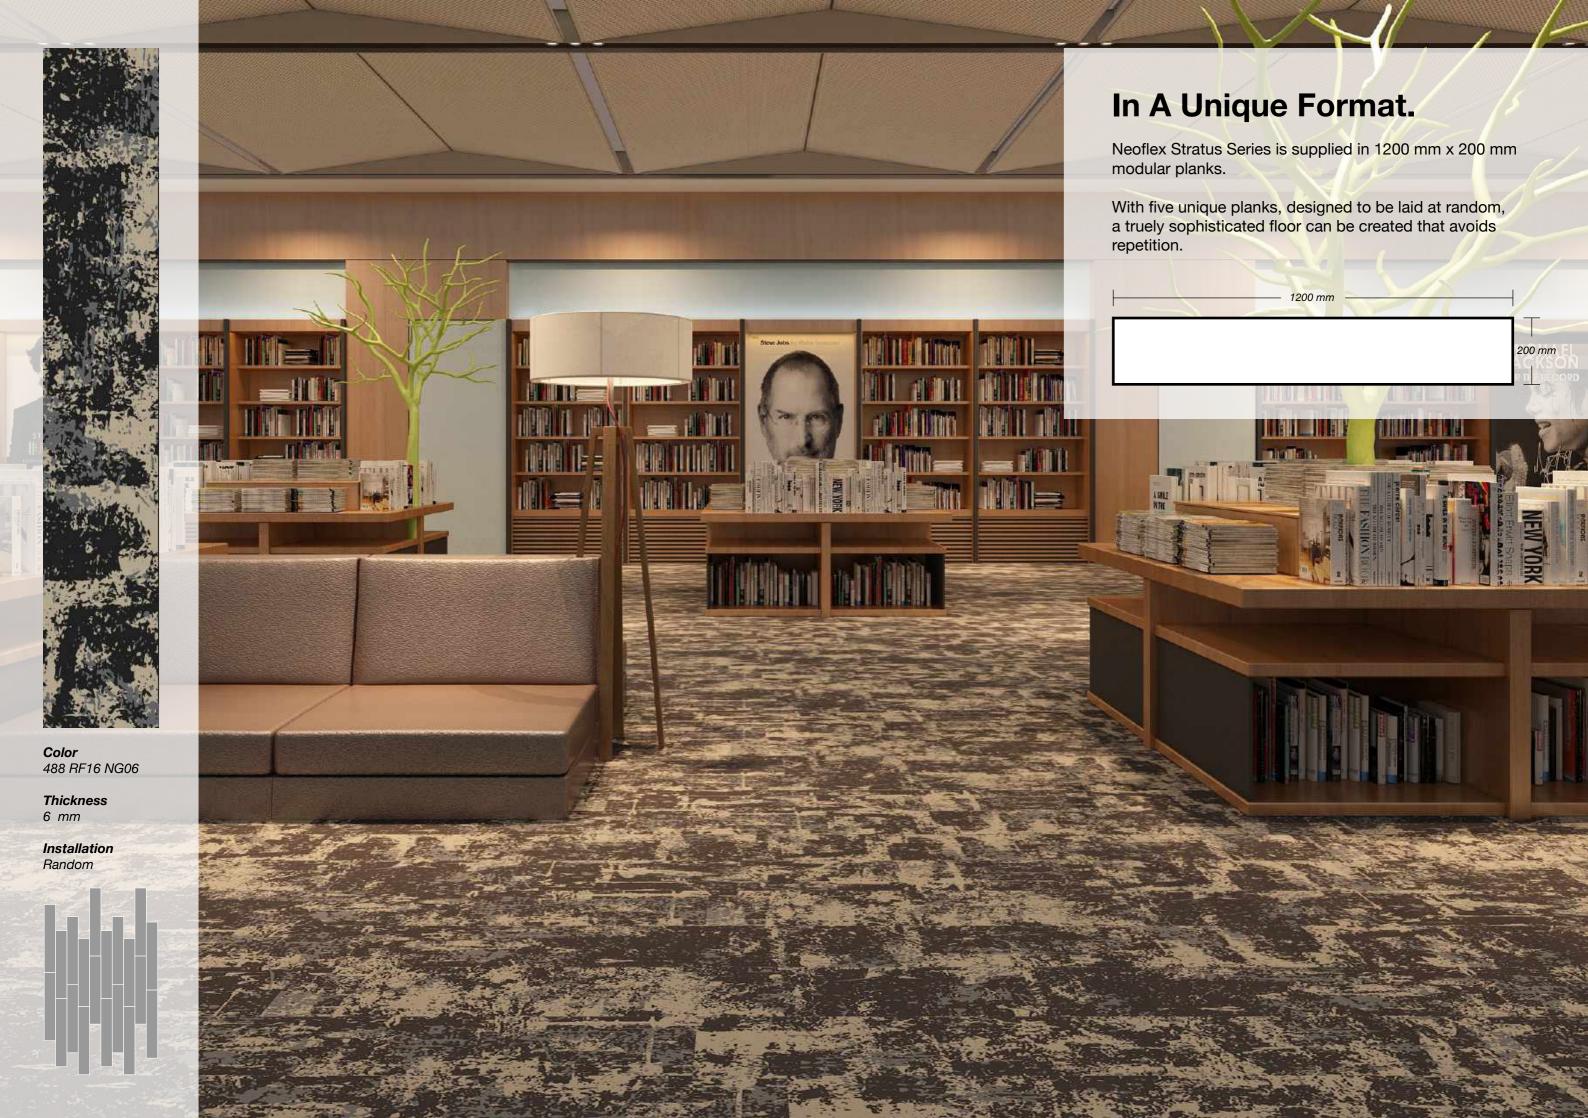

## **Installation Options.**

Neoflex Stratus Series Flooring can be installed in a variety of different ways. Different colors can be combined to great effect.