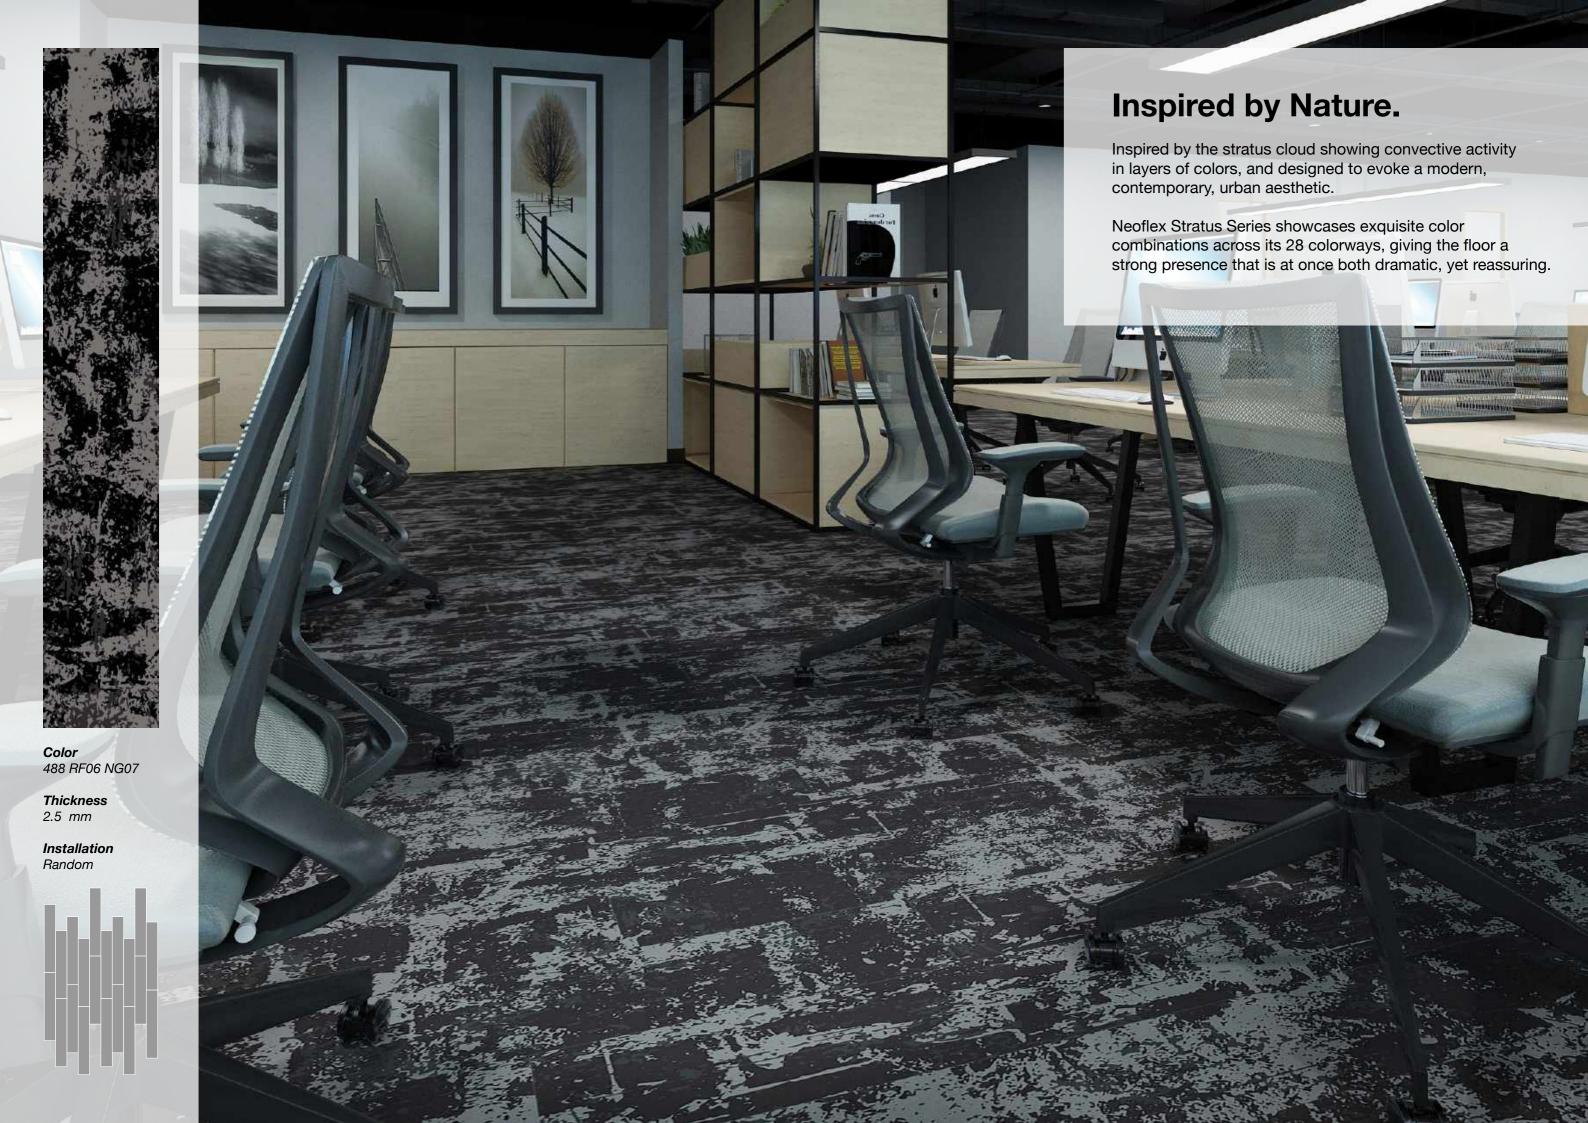

**Color** 488 RF05 NG06









Color 488 RF05 NG16

**Thickness** 6 mm

Installation Random







Color 488 RF18 NG07 **Thickness** 6 mm

Installation



Thickness 2.5 mm

Installation Random & Cut to Contour



#### Standard Colors.

488 RF15 NG18

488 RF15 NG07

Neoflex Stratus Series is available in a wide variety of standard colorways that utilize two pattern colors printed over a black EPDM rubber base.

The below color swatches are meant to give you a first impression of colors and materials. Experience has shown, however, that printed versions of colors cannot in all cases faithfully reproduce the color appearance of the originals. We therefore recommend that you consult your Neoflex partner on your preferred color choices, who will be happy to show you original samples