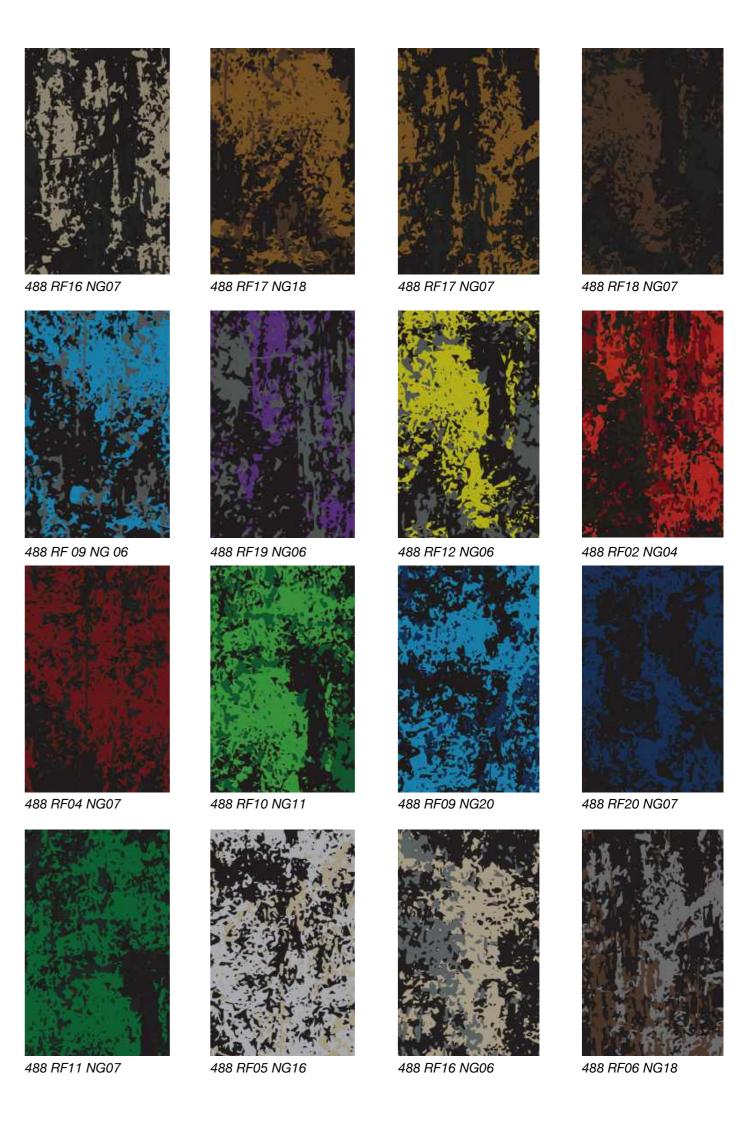

#### Standard Colors.

488 RF15 NG18

488 RF15 NG07

Neoflex Stratus Series is available in a wide variety of standard colorways that utilize two pattern colors printed over a black EPDM rubber base.

The below color swatches are meant to give you a first impression of colors and materials. Experience has shown, however, that printed versions of colors cannot in all cases faithfully reproduce the color appearance of the originals. We therefore recommend that you consult your Neoflex partner on your preferred color choices, who will be happy to show you original samples and assist you.