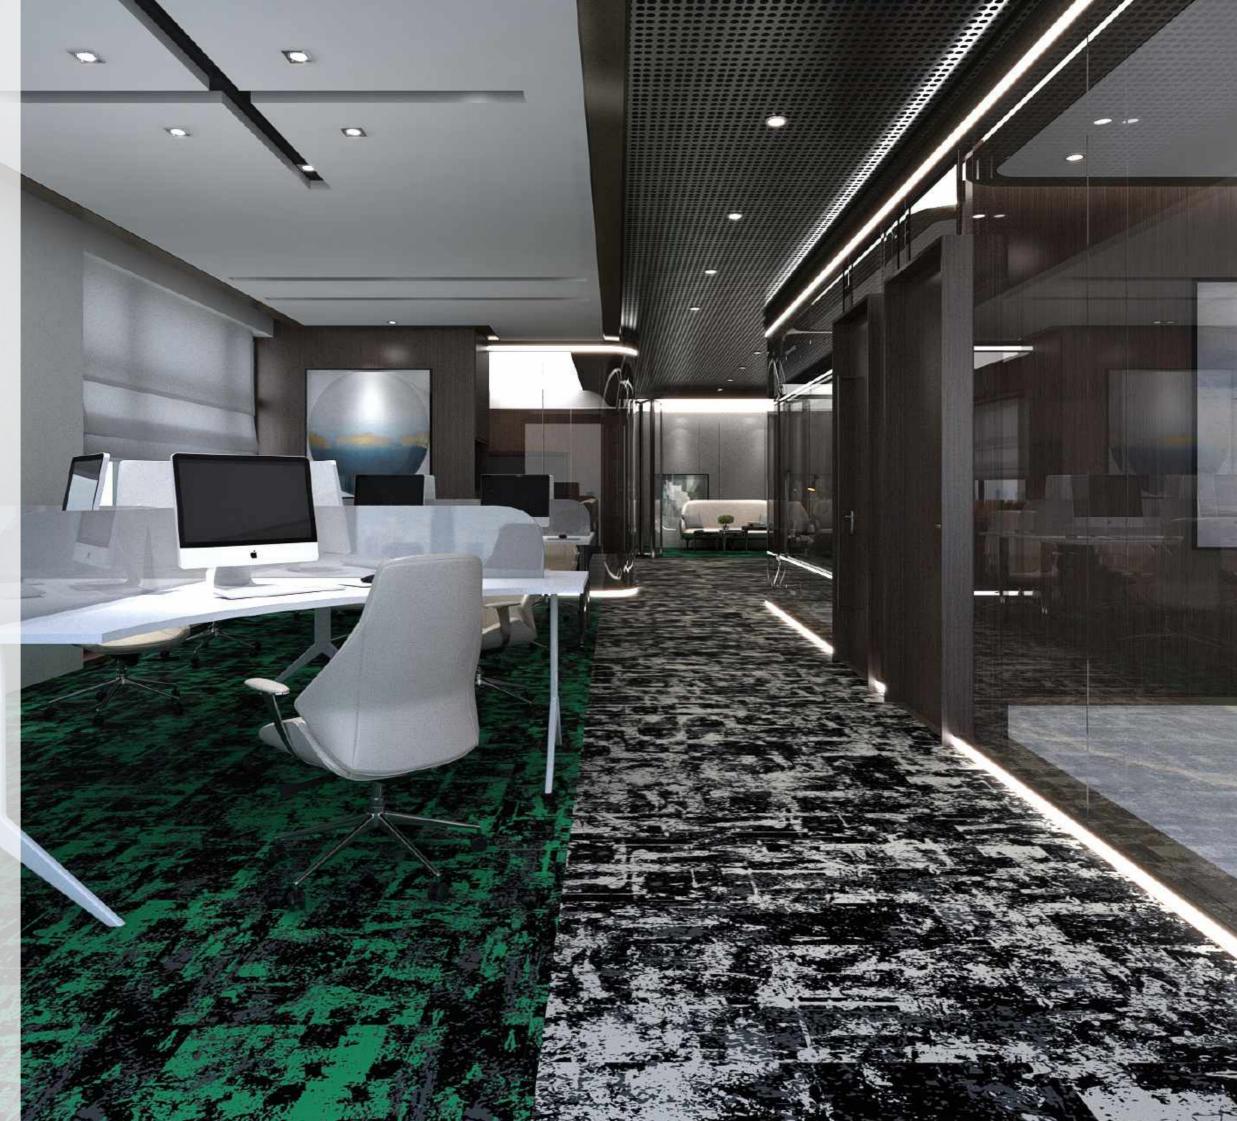

## **Installation Options.**

Neoflex Stratus Series Flooring can be installed in a variety of different ways. Different colors can be combined to great effect.