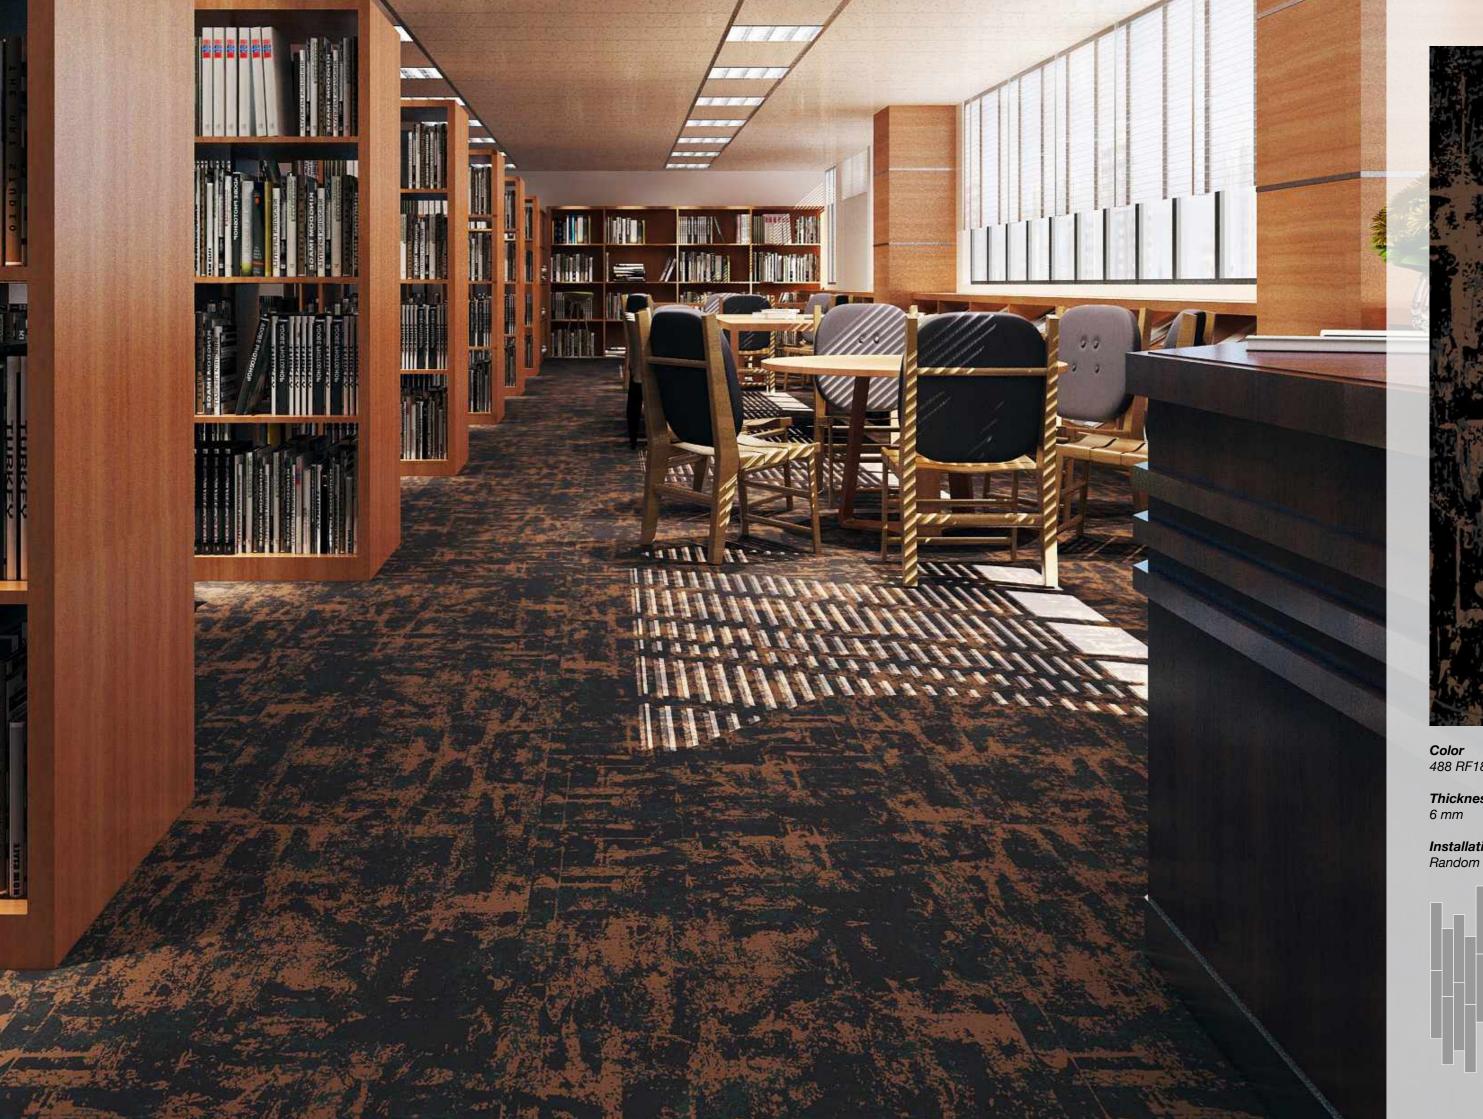

**Color** 488 RF05 NG06

Color 488 RF05 NG16

**Thickness** 6 mm

Installation Random

Color 488 RF18 NG07 **Thickness** 6 mm

Installation

Thickness 2.5 mm

Installation Random & Cut to Contour

## **Installation Options.**

Neoflex Stratus Series Flooring can be installed in a variety of different ways. Different colors can be combined to great effect.