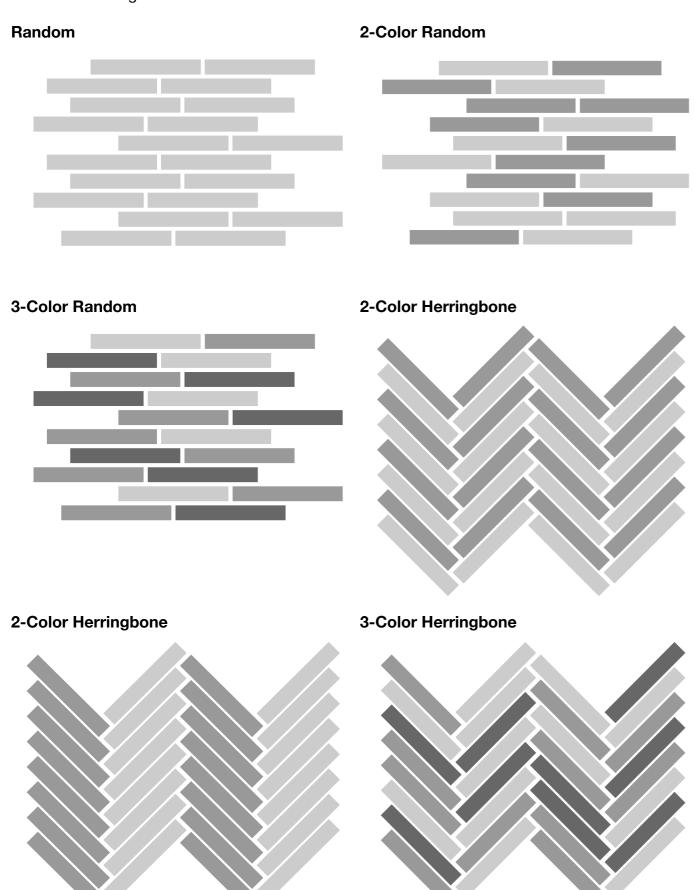

## **Installation Options.**

Neoflex Stratus Series Flooring can be installed in a variety of different ways. Different colors can be combined to great effect.