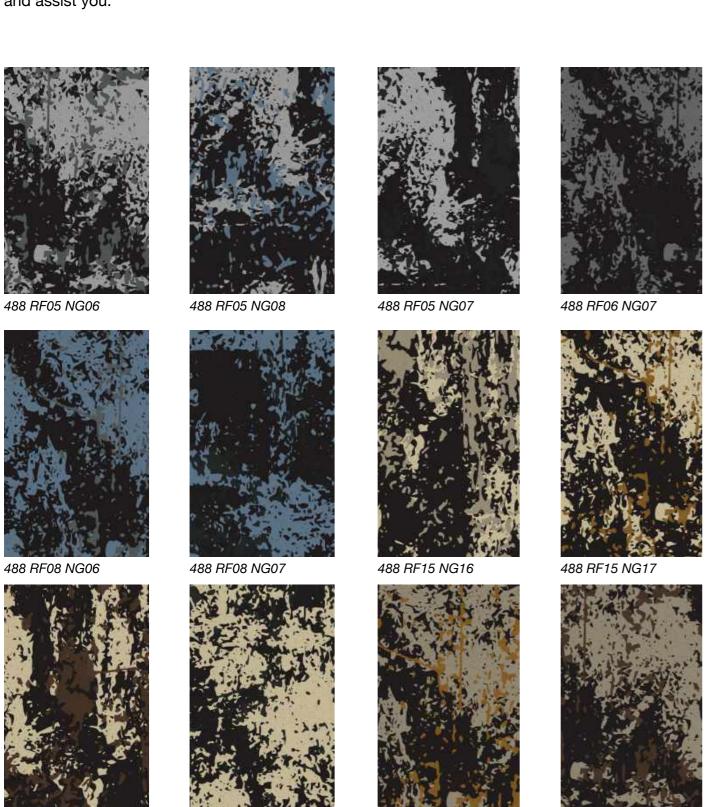

#### Standard Colors.

488 RF15 NG18

488 RF15 NG07

Neoflex Stratus Series is available in a wide variety of standard colorways that utilize two pattern colors printed over a black EPDM rubber base.

The below color swatches are meant to give you a first impression of colors and materials. Experience has shown, however, that printed versions of colors cannot in all cases faithfully reproduce the color appearance of the originals. We therefore recommend that you consult your Neoflex partner on your preferred color choices, who will be happy to show you original samples and assist you.