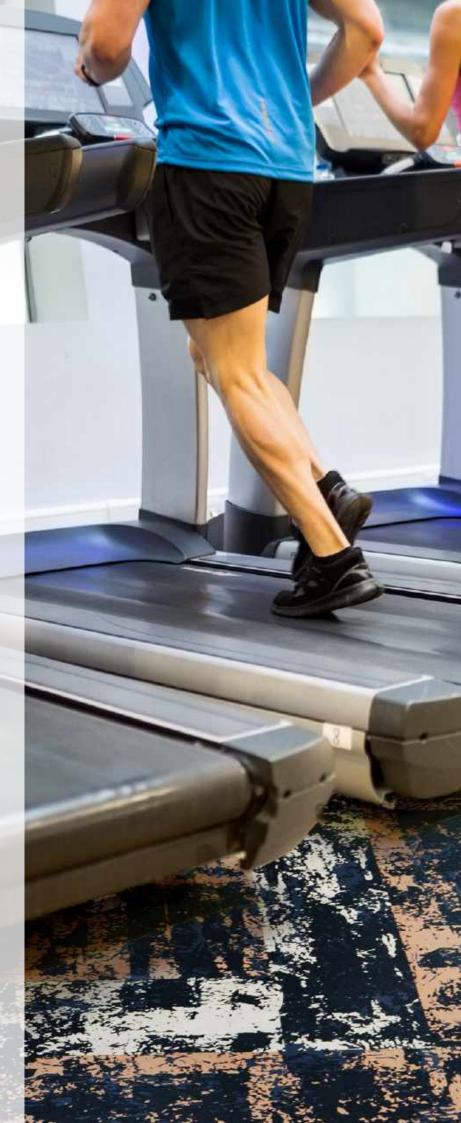

### Standard Colors.

Neoflex Stratus Series is available in a wide variety of standard colorways that utilize two pattern colors printed over a black EPDM rubber base.

The below color swatches are meant to give you a first impression of colors and materials. Experience has shown, however, that printed versions of colors cannot in all cases faithfully reproduce the color appearance of the originals. We therefore recommend that you consult your Neoflex partner on your preferred color choices, who will be happy to show you original samples and assist you.

## **Technical Specifications.**

Neoflex Stratus Fitness Flooring is made of 100% synthetic EPDM rubber with a life expectancy of 10+ years backed by a 7-year limited guarantee. Its performance surpasses other types of rubber flooring as well as resilient vinyl, PVC, hardwood, laminated wood or EVA foam.