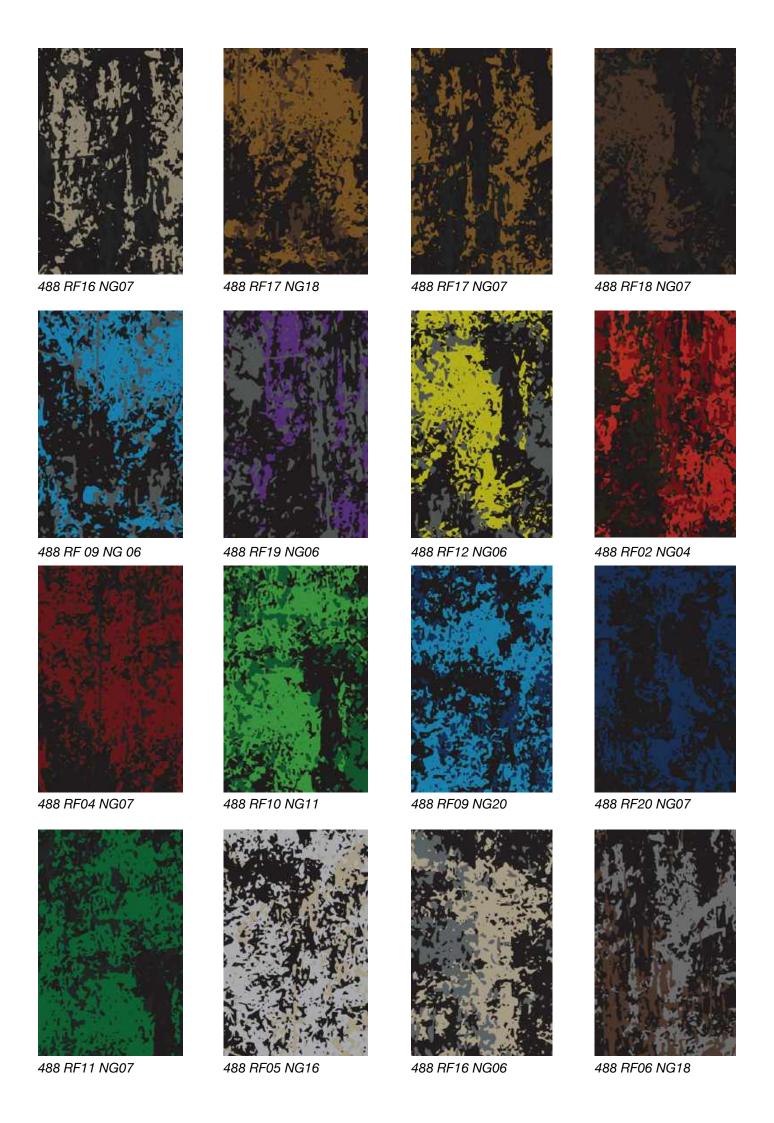

### Standard Colors.

Neoflex Stratus Series is available in a wide variety of standard colorways that utilize two pattern colors printed over a black EPDM rubber base.

The below color swatches are meant to give you a first impression of colors and materials. Experience has shown, however, that printed versions of colors cannot in all cases faithfully reproduce the color appearance of the originals. We therefore recommend that you consult your Neoflex partner on your preferred color choices, who will be happy to show you original samples and assist you.