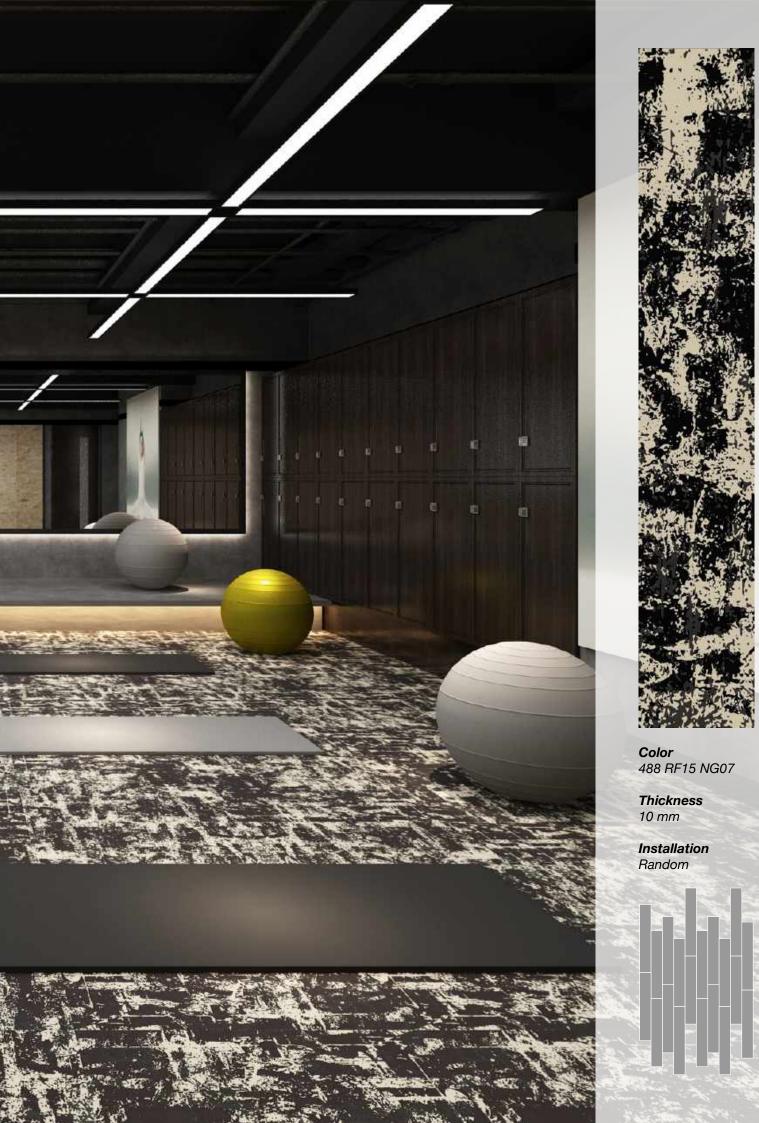

### Standard Colors.

Neoflex Stratus Series is available in a wide variety of standard colorways that utilize two pattern colors printed over a black EPDM rubber base.

The below color swatches are meant to give you a first impression of colors and materials. Experience has shown, however, that printed versions of colors cannot in all cases faithfully reproduce the color appearance of the originals. We therefore recommend that you consult your Neoflex partner on your preferred color choices, who will be happy to show you original samples and assist you.

# **Installation Options.**

Neoflex Stratus Series Flooring can be installed in a variety of different ways. Different colors can be combined to great effect.