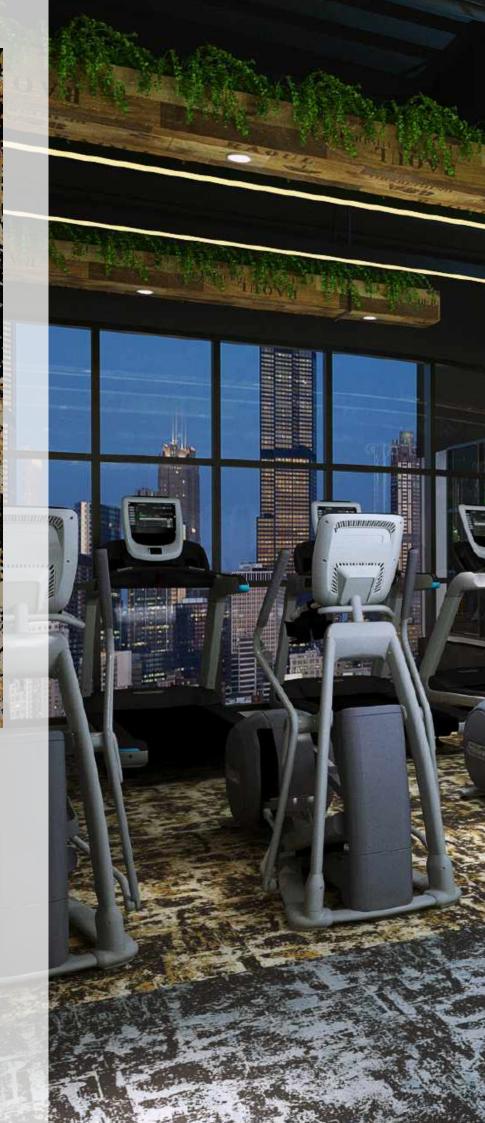

# **Installation Options.**

Neoflex Stratus Series Flooring can be installed in a variety of different ways. Different colors can be combined to great effect.

### **Limitless Potential.**

Combining great ideas, cutting edge design, and an eye for functionality, Rephouse manufactures rubber flooring products in many varieties other than Neoflex Stratus Series.