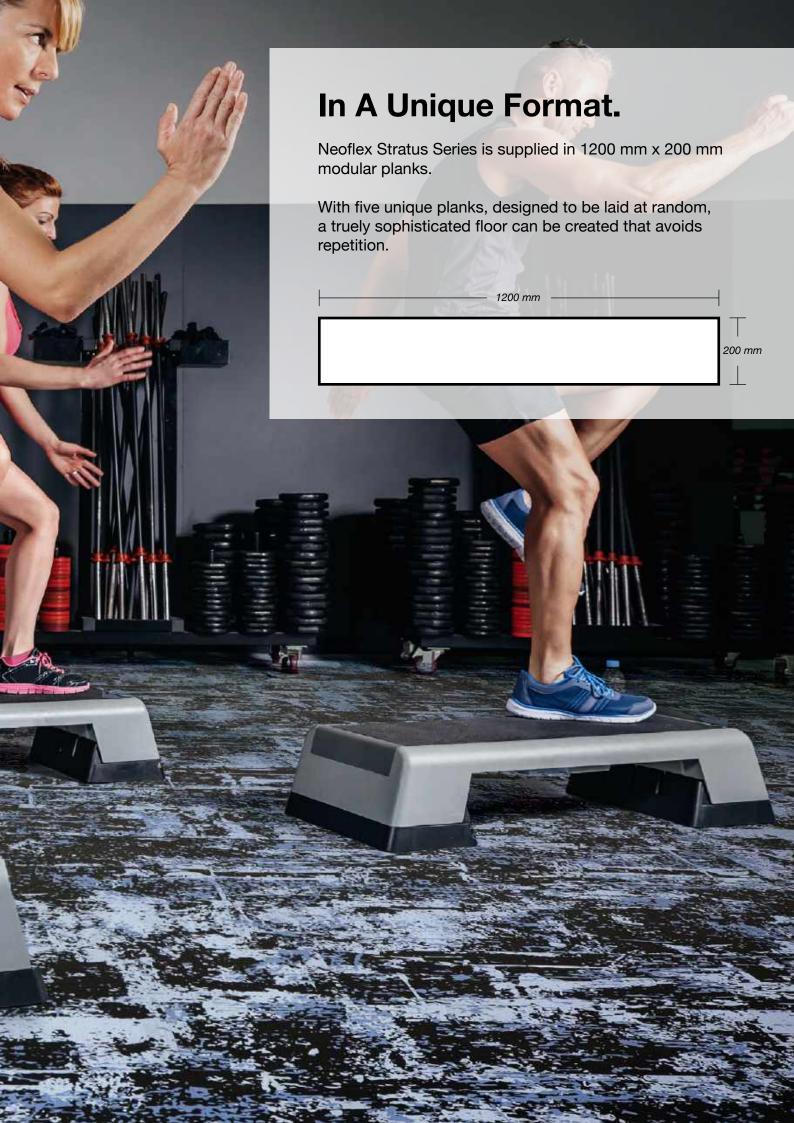

# **Installation Options.**

Neoflex Stratus Series Flooring can be installed in a variety of different ways. Different colors can be combined to great effect.