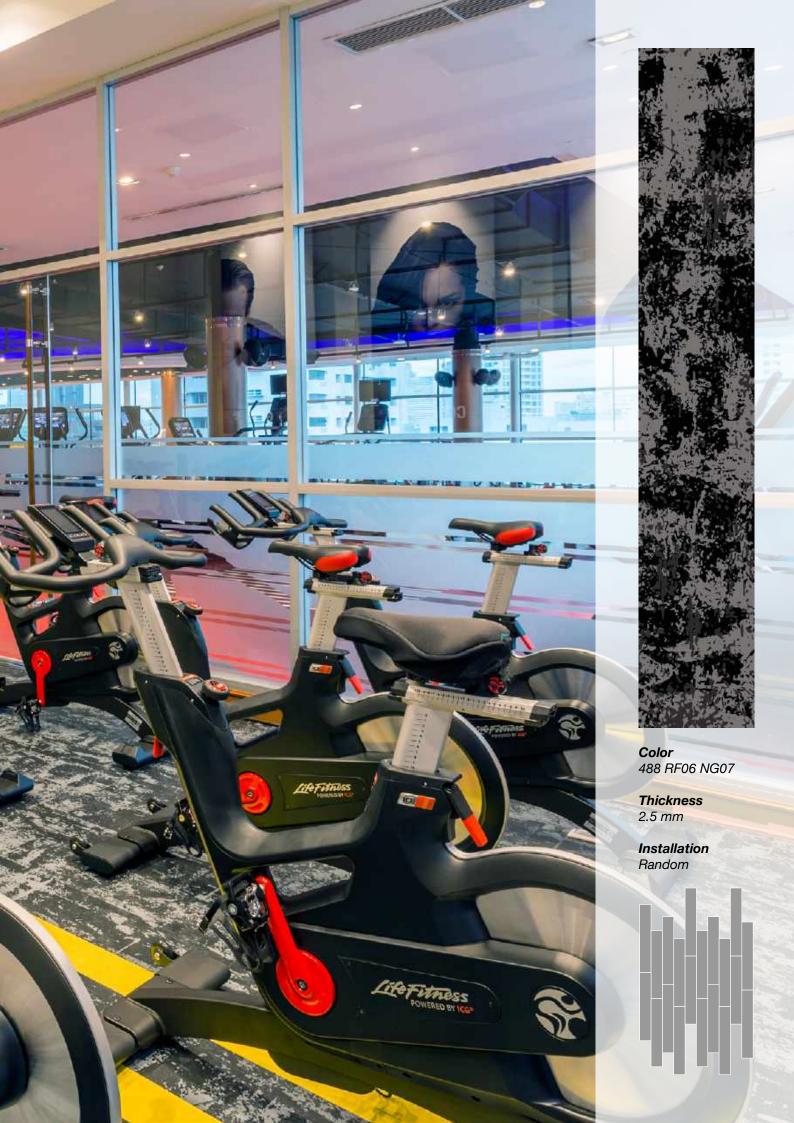

### Standard Colors.

Neoflex Stratus Series is available in a wide variety of standard colorways that utilize two pattern colors printed over a black EPDM rubber base.

The below color swatches are meant to give you a first impression of colors and materials. Experience has shown, however, that printed versions of colors cannot in all cases faithfully reproduce the color appearance of the originals. We therefore recommend that you consult your Neoflex partner on your preferred color choices, who will be happy to show you original samples and assist you.