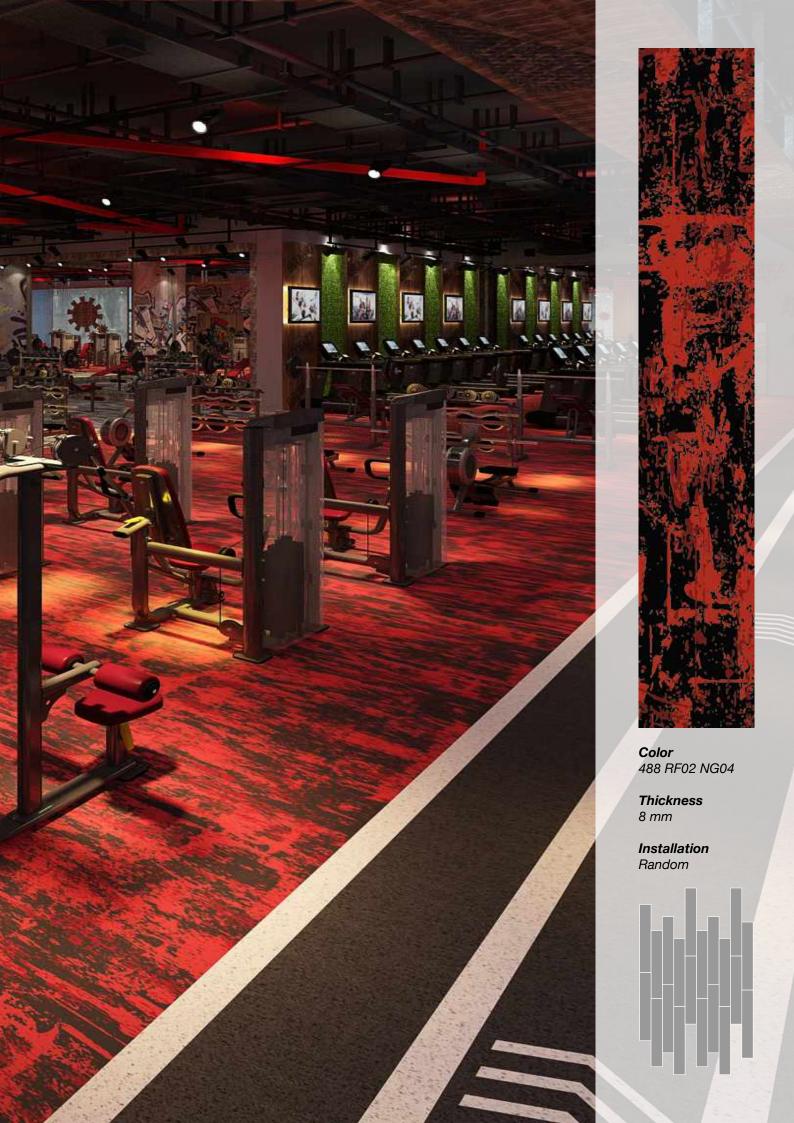

# SERES SERES







**Color** 488 RF17 NG18

**Thickness** 6 mm

**Installation** Random











**Color** 488 RF05 NG08

Thickness 10 mm

**Installation** Random







**Colors** 488 RF15 NG16

488 RF15 NG18

**Thickness** 10 mm

**Installation**Alternating Herringbone





















**Thickness** 6 mm

**Installation**Alternating Herringbone













488 RF16 NG17

**Thickness** 6 mm

Installation Random & Cut to Contour





### Standard Colors.

Neoflex Stratus Series is available in a wide variety of standard colorways that utilize two pattern colors printed over a black EPDM rubber base.

The below color swatches are meant to give you a first impression of colors and materials. Experience has shown, however, that printed versions of colors cannot in all cases faithfully reproduce the color appearance of the originals. We therefore recommend that you consult your N