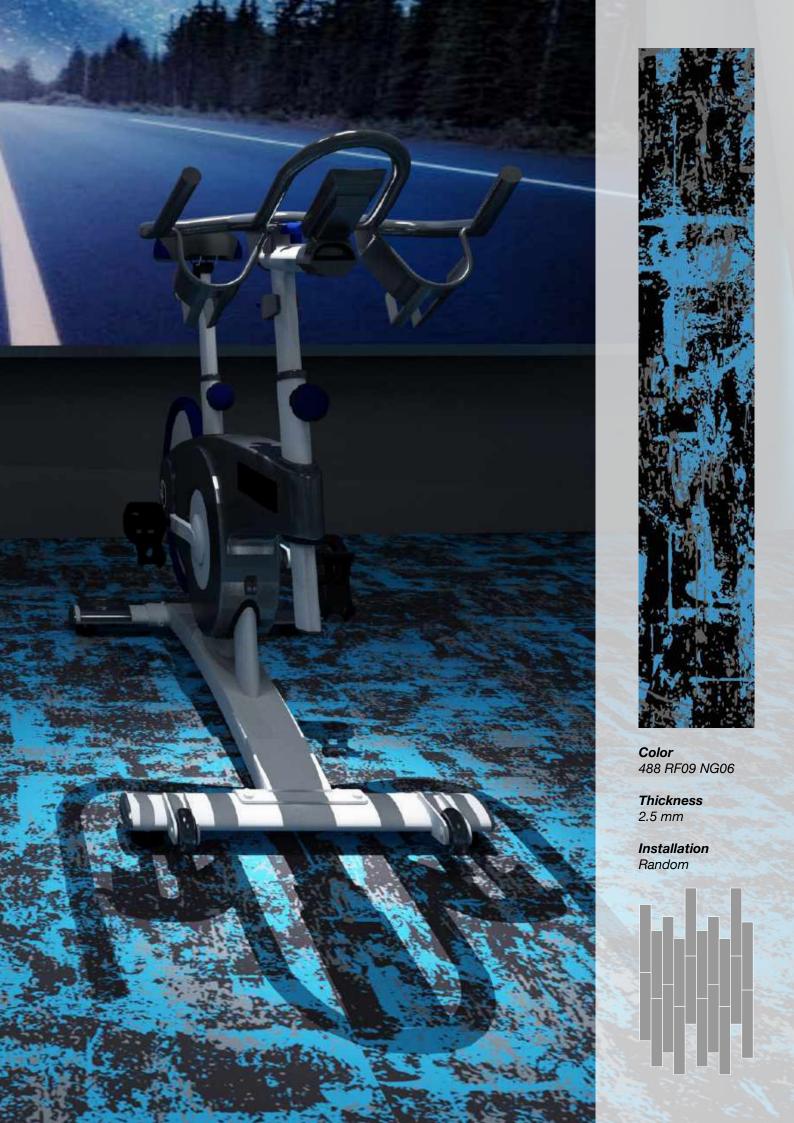

### Standard Colors.

Neoflex Stratus Series is available in a wide variety of standard colorways that utilize two pattern colors printed over a black EPDM rubber base.

The below color swatches are meant to give you a first impression of colors and materials. Experience has shown, however, that printed versions of colors cannot in all cases faithfully reproduce the color appearance of the originals. We therefore recommend that you consult your Neoflex partner on your preferred color choices, who will be happy to show you original samples and assist you.

# **Installation Options.**

Neoflex Stratus Series Flooring can be installed in a variety of different ways. Different colors can be combined to great effect.