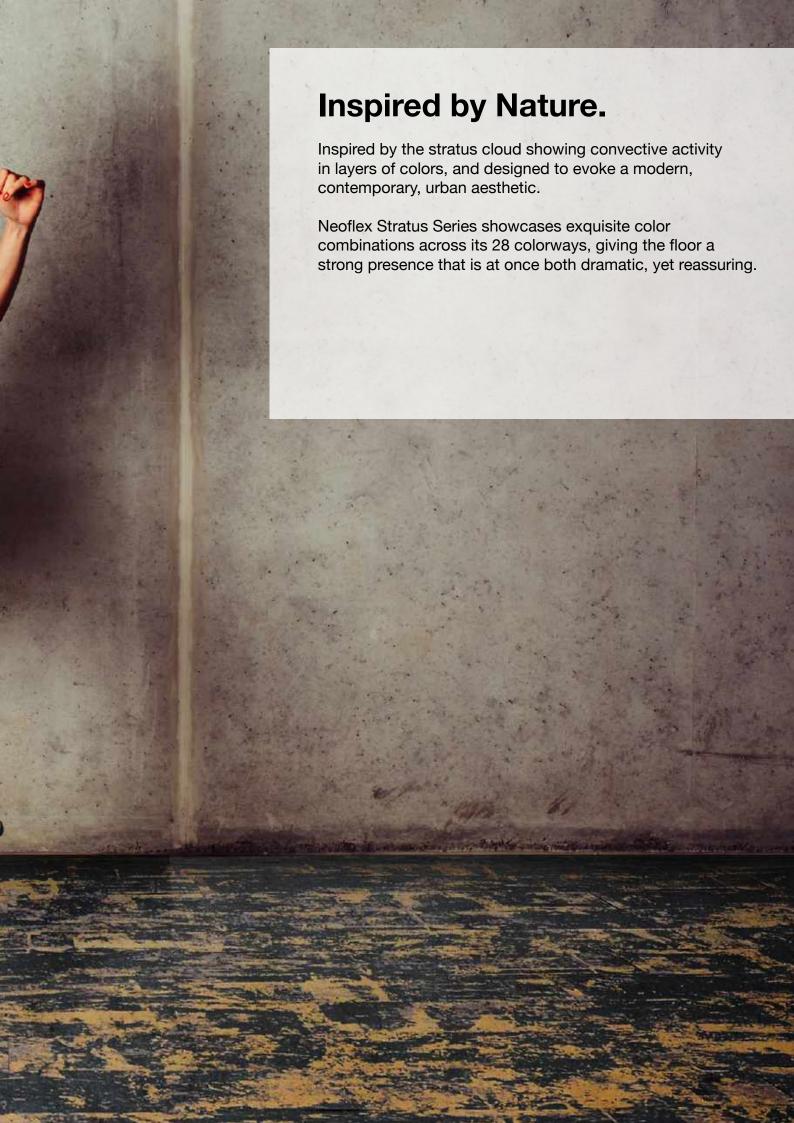

### Standard Colors.

Neoflex Stratus Series is available in a wide variety of standard colorways that utilize two pattern colors printed over a black EPDM rubber base.

The below color swatches are meant to give you a first impression of colors and materials. Experience has shown, however, that printed versions of colors cannot in all cases faithfully reproduce the color appearance of the originals. We therefore recommend that you consult your Neoflex partner on your preferred color choices, who will be happy to show you original samples and assist you.