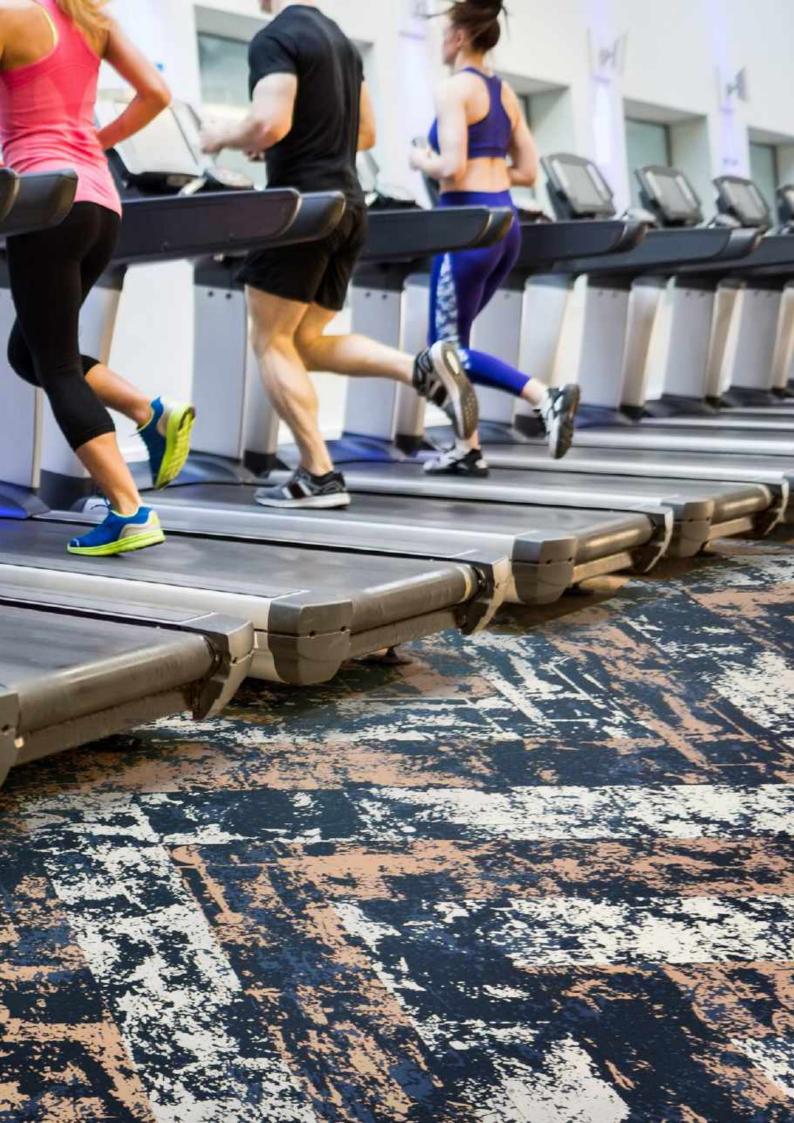

### Standard Colors.

Neoflex Stratus Series is available in a wide variety of standard colorways that utilize two pattern colors printed over a black EPDM rubber base.

The below color swatches are meant to give you a first impression of colors and materials. Experience has shown, however, that printed versions of colors cannot in all cases faithfully reproduce the color appearance of the originals. We therefore recommend that you consult your Neoflex partner on your preferred color choices, who will be happy to show you original samples and assist you.

## **Technical Specifications.**

Neoflex Stratus Fitness Flooring is made of 100% synthetic EPDM rubber with a life expectancy of 10+ years backed by a 7-year limited guarantee. Its performance surpasses other types of rubber flooring as well as resilient vinyl, PVC, hardwood, laminated wood or EVA foam.