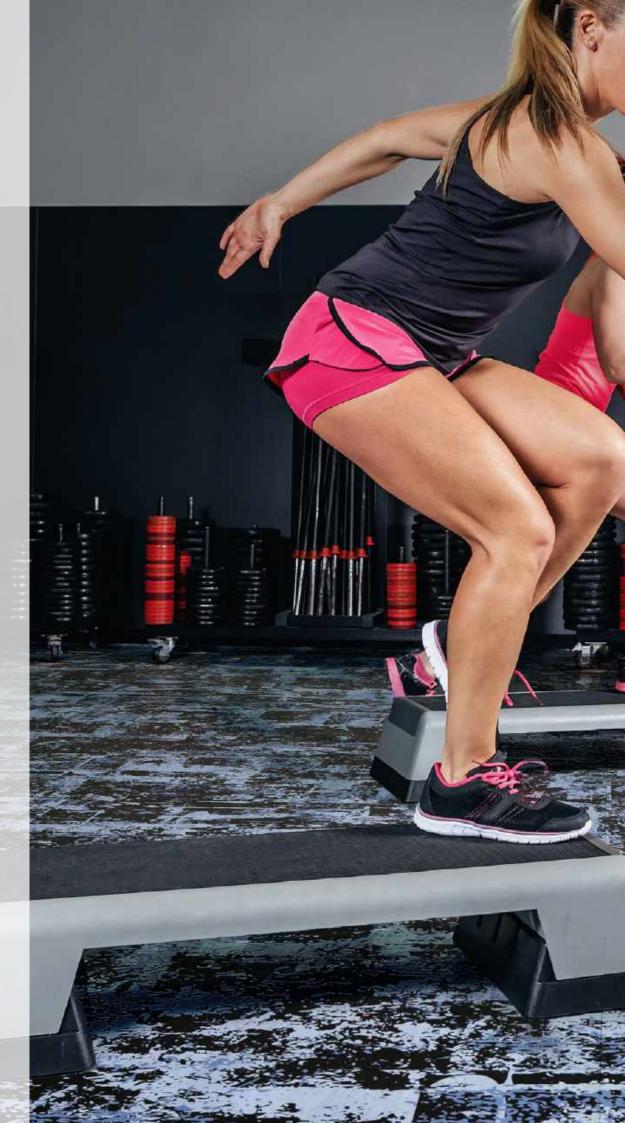

# **Installation Options.**

Neoflex Stratus Series Flooring can be installed in a variety of different ways. Different colors can be combined to great effect.