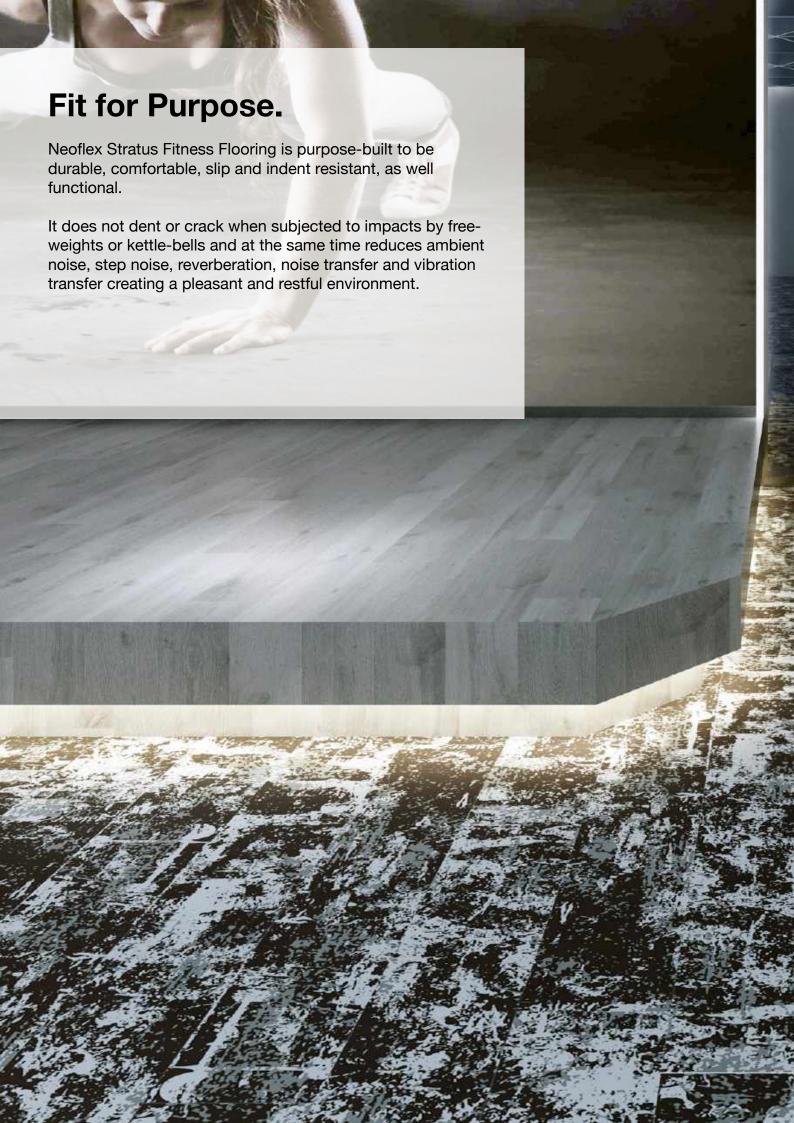

## **Technical Specifications.**

Neoflex Stratus Fitness Flooring is made of 100% synthetic EPDM rubber with a life expectancy of 10+ years backed by a 7-year limited guarantee. Its performance surpasses other types of rubber flooring as well as resilient vinyl, PVC, hardwood, laminated wood or EVA foam.