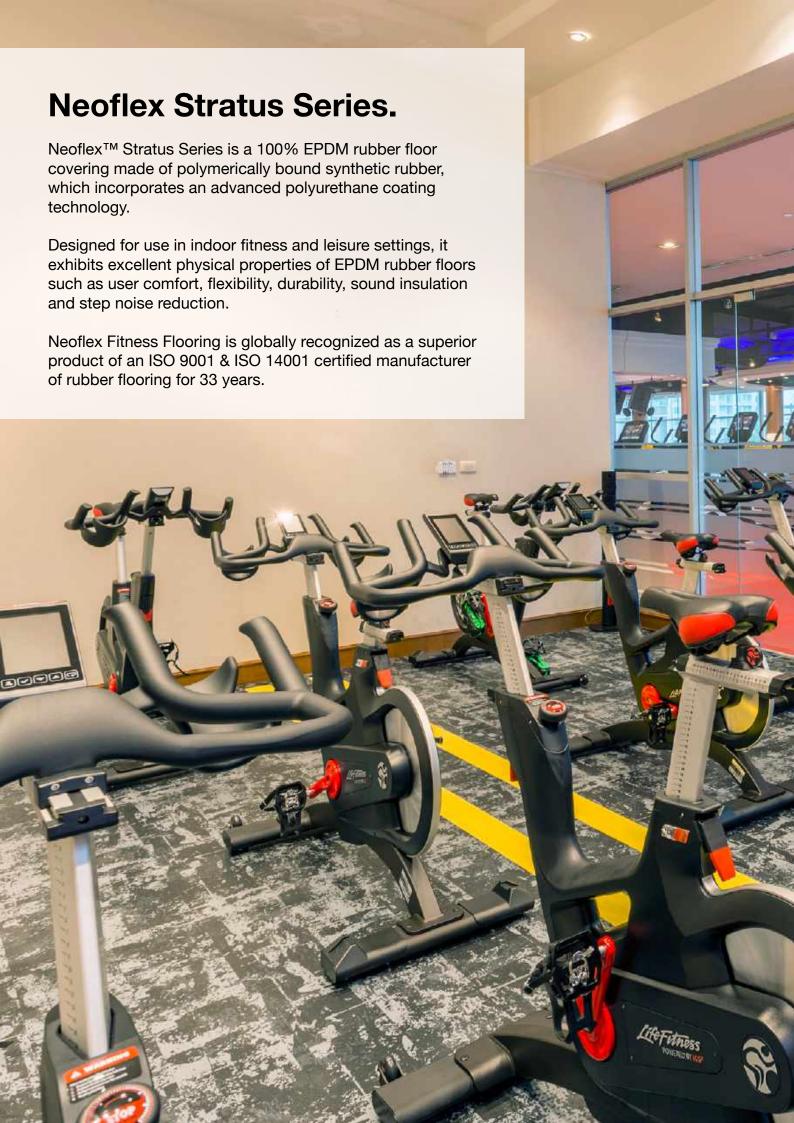

## **Technical Specifications.**

Neoflex Stratus Fitness Flooring is made of 100% synthetic EPDM rubber with a life expectancy of 10+ years backed by a 7-year limited guarantee. Its performance surpasses other types of rubber flooring as well as resilient vinyl, PVC, hardwood, laminated wood or EVA foam.