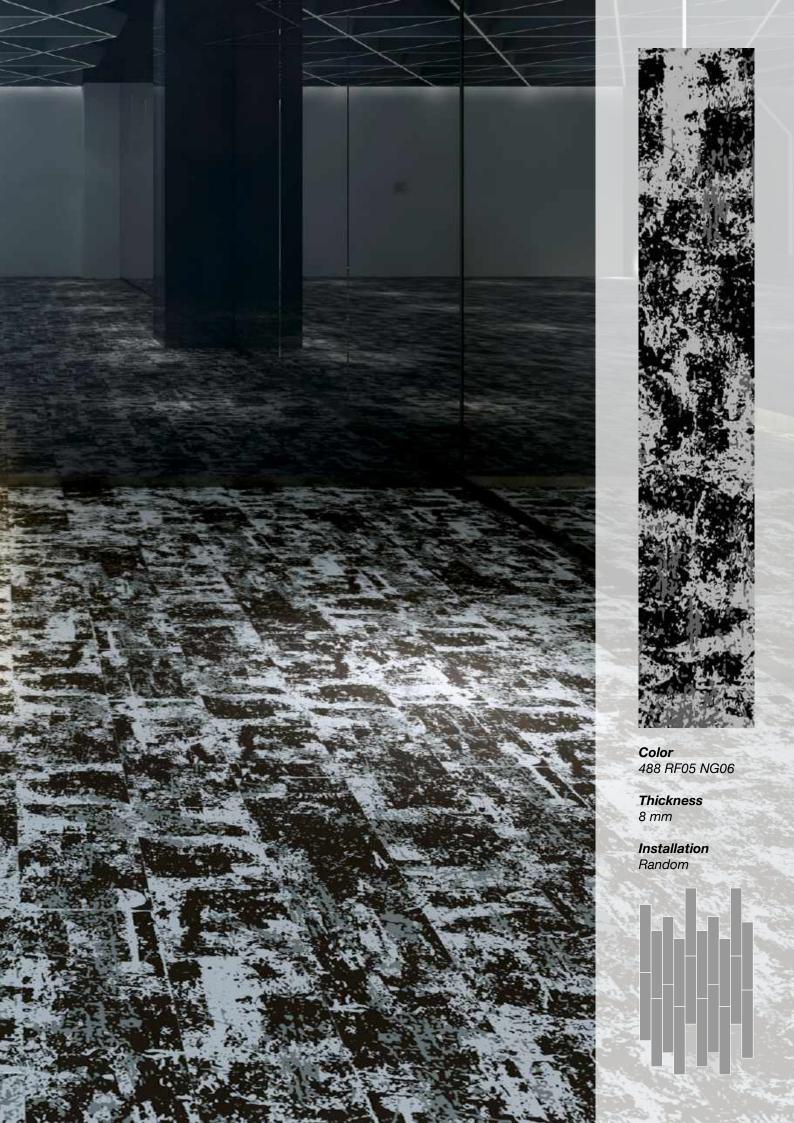

### Standard Colors.

Neoflex Stratus Series is available in a wide variety of standard colorways that utilize two pattern colors printed over a black EPDM rubber base.

The below color swatches are meant to give you a first impression of colors and materials. Experience has shown, however, that printed versions of colors cannot in all cases faithfully reproduce the color appearance of the originals. We therefore recommend that you consult your Neoflex partner on your preferred color choices, who will be happy to show you original samples and assist you.