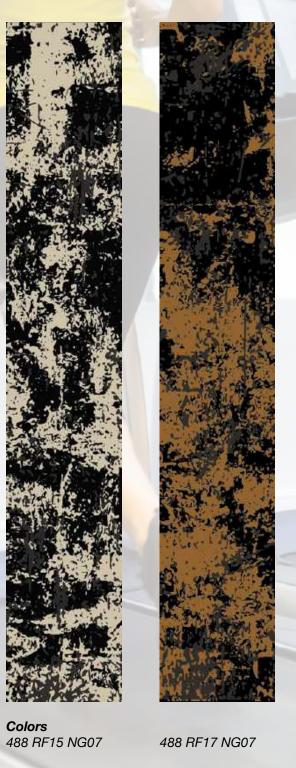

### Standard Colors.

Neoflex Stratus Series is available in a wide variety of standard colorways that utilize two pattern colors printed over a black EPDM rubber base.

The below color swatches are meant to give you a first impression of colors and materials. Experience has shown, however, that printed versions of colors cannot in all cases faithfully reproduce the color appearance of the originals. We therefore recommend that you consult your Neoflex partner on your preferred color choices, who will be happy to show you original samples and assist you.