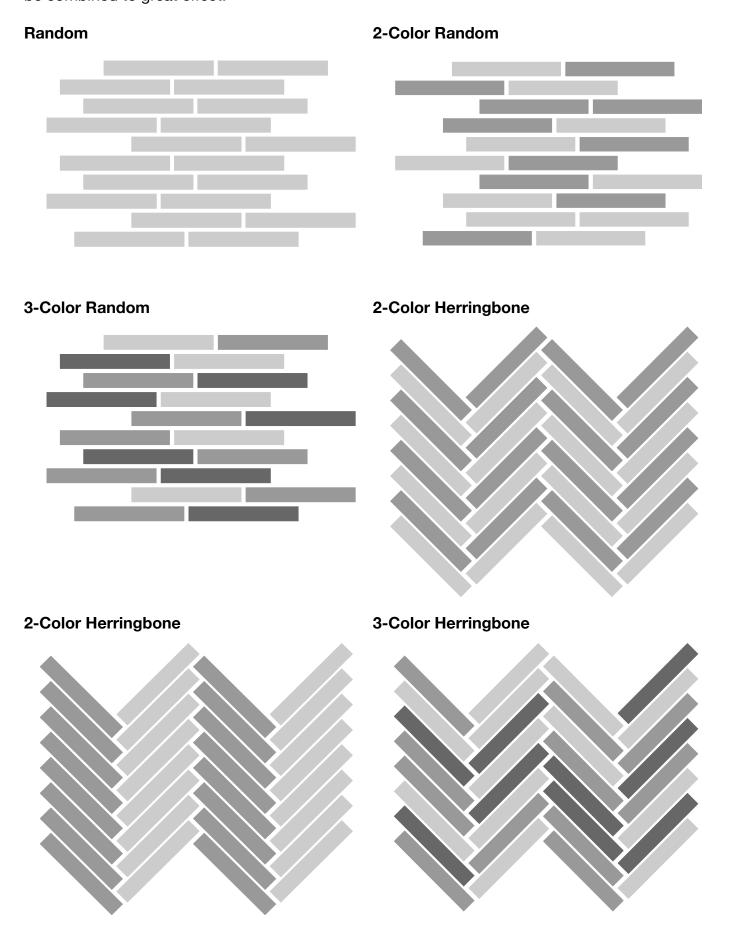

# **Installation Options.**

Neoflex Stratus Series Flooring can be installed in a variety of different ways. Different colors can be combined to great effect.