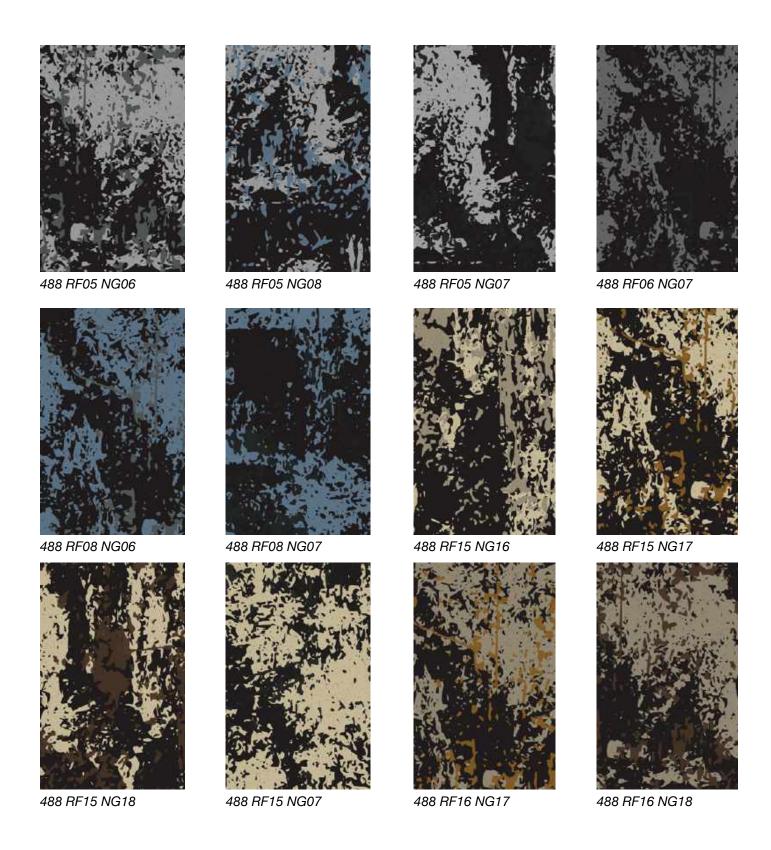

### Standard Colors.

Neoflex Stratus Series is available in a wide variety of standard colorways that utilize two pattern colors printed over a black EPDM rubber base.

The below color swatches are meant to give you a first impression of colors and materials. Experience has shown, however, that printed versions of colors cannot in all cases faithfully reproduce the color appearance of the originals. We therefore recommend that you consult your Neoflex partner on your preferred color choices, who will be happy to show you original samples and assist you.

# SERES SERES

**Color** 488 RF17 NG18

**Thickness** 6 mm

**Installation** Random

**Color** 488 RF05 NG08

Thickness 10 mm

**Installation** Random

**Colors** 488 RF15 NG16

488 RF15 NG18

**Thickness** 10 mm

**Installation**Alternating Herringbone

**Thickness** 6 mm

**Installation**Alternating Herringbone

488 RF16 NG17

**Thickness** 6 mm

Installation Random & Cut to Contour