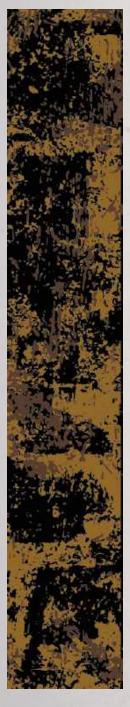

### Standard Colors.

Neoflex Stratus Series is available in a wide variety of standard colorways that utilize two pattern colors printed over a black EPDM rubber base.

The below color swatches are meant to give you a first impression of colors and materials. Experience has shown, however, that printed versions of colors cannot in all cases faithfully reproduce the color appearance of the originals. We therefore recommend that you consult your Neoflex partner on your preferred color choices, who will be happy to show you original samples and assist you.