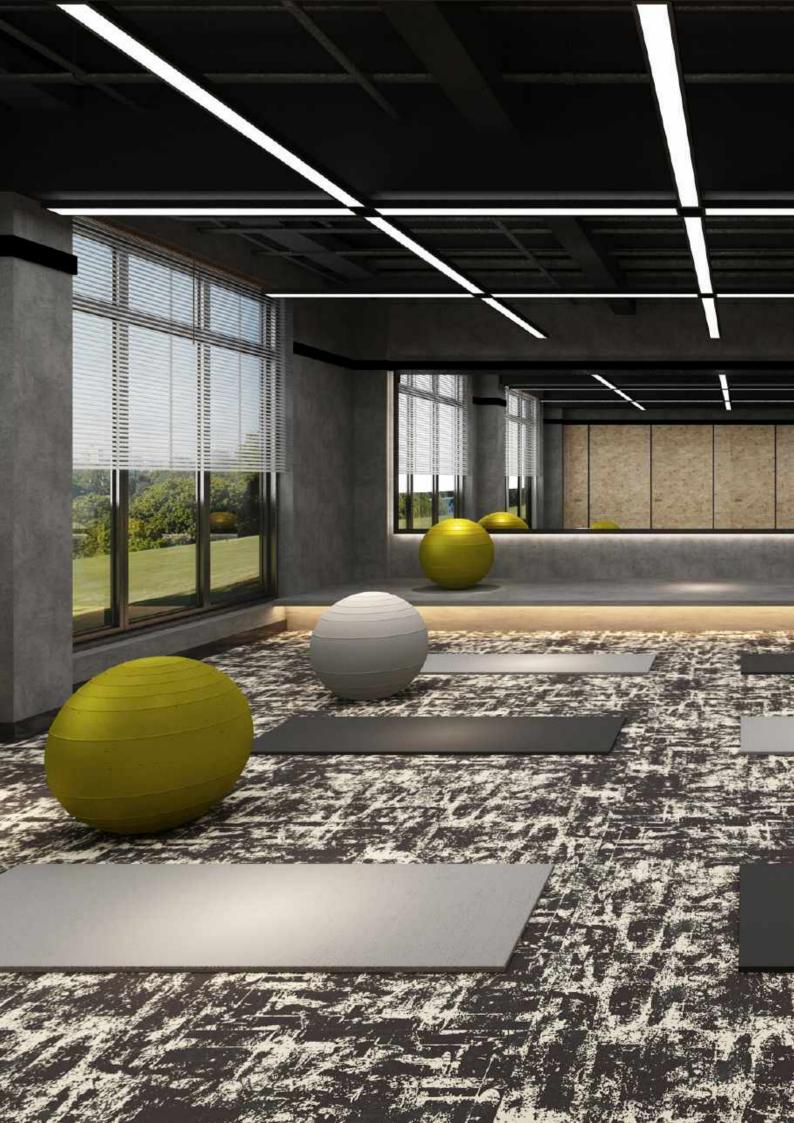

### Standard Colors.

Neoflex Stratus Series is available in a wide variety of standard colorways that utilize two pattern colors printed over a black EPDM rubber base.

The below color swatches are meant to give you a first impression of colors and materials. Experience has shown, however, that printed versions of colors cannot in all cases faithfully reproduce the color appearance of the originals. We therefore recommend that you consult your Neoflex partner on your preferred color choices, who will be happy to show you original samples and assist you.

# **Installation Options.**

Neoflex Stratus Series Flooring can be installed in a variety of different ways. Different colors can be combined to great effect.