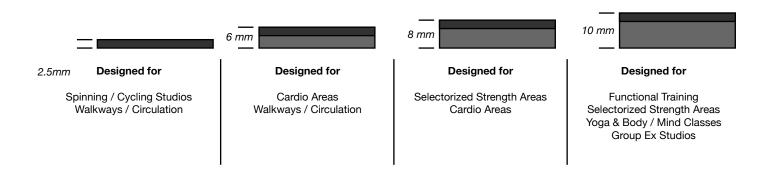

### Standard Thicknesses.

Neoflex Stratus Series is manufactured in 4 thicknesses, each designed to be used for different fitness flooring applications.

All thicknesses utilize a 2.5mm EDPM top layer. 6mm, 8mm and 10mm thicknesses consist of a 2.5mm EPDM layer laminated to a recycled SBR rubber underlay.