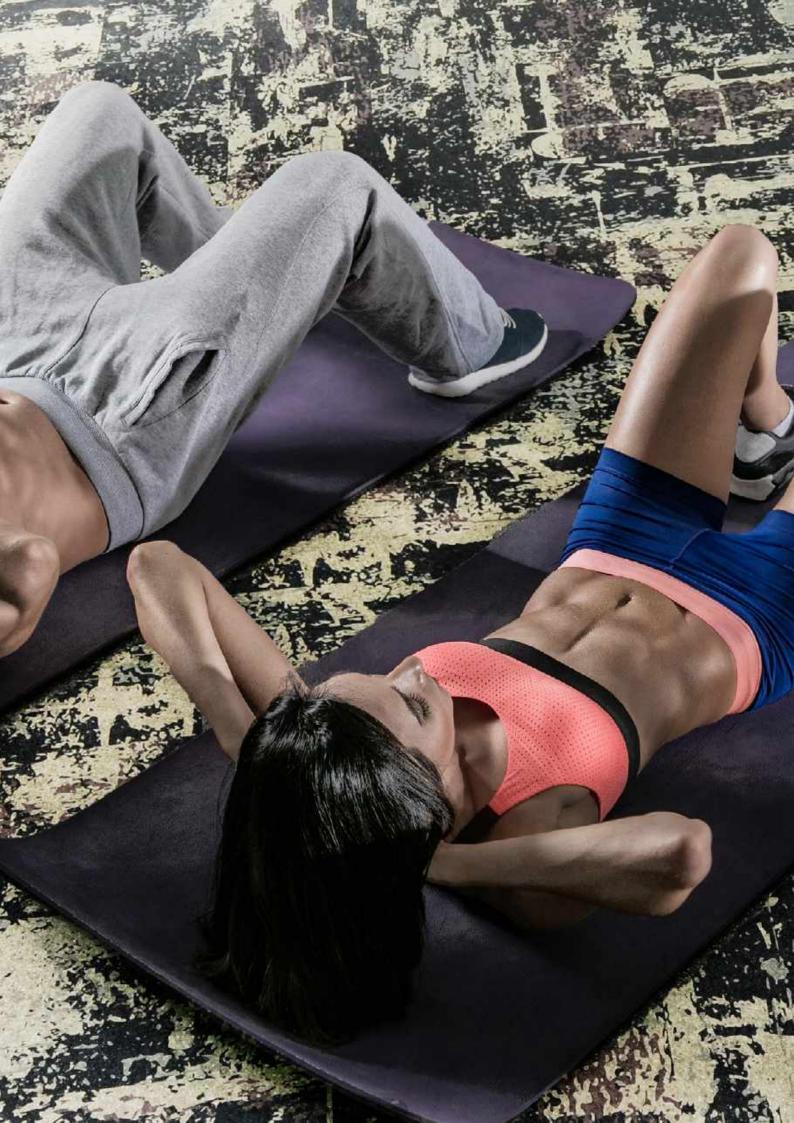

# SERES SERES







**Color** 488 RF17 NG18

**Thickness** 6 mm

**Installation** Random











**Color** 488 RF05 NG08

Thickness 10 mm

**Installation** Random







**Colors** 488 RF15 NG16

488 RF15 NG18

**Thickness** 10 mm

**Installation**Alternating Herringbone





















**Thickness** 6 mm

**Installation**Alternating Herringbone













488 RF16 NG17

**Thickness** 6 mm

Installation Random & Cut to Contour





### Standard Colors.

Neoflex Stratus Series is available in a wide variety of standard colorways that utilize two pattern colors printed over a black EPDM rubber base.

The below color swatches are meant to give you a first impression of colors and materials. Experience has shown, however, that printed versions of colors cannot in all cases faithfully reproduce the color appearance of the originals. We therefore recommend that you consult your Neoflex partner on your preferred color choices, who will be happy to show you original samples and assist you.





# **Installation Options.**

Neoflex Stratus Series Flooring can b