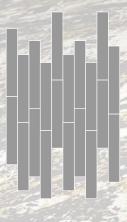

# **Installation Options.**

Neoflex Stratus Series Flooring can be installed in a variety of different ways. Different colors can be combined to great effect.