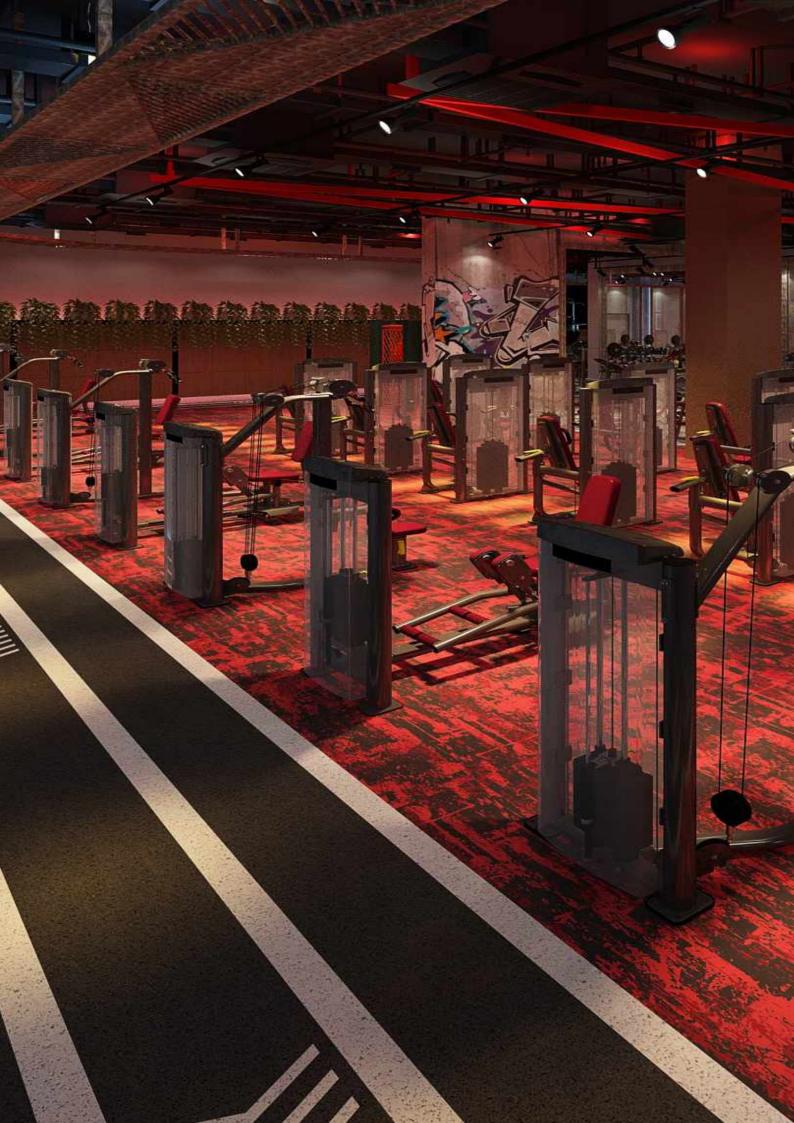

# SERES SERES







**Color** 488 RF17 NG18

**Thickness** 6 mm

**Installation** Random











**Color** 488 RF05 NG08

Thickness 10 mm

**Installation** Random







**Colors** 488 RF15 NG16

488 RF15 NG18

**Thickness** 10 mm

**Installation**Alternating Herringbone





















**Thickness** 6 mm

**Installation**Alternating Herringbone













488 RF16 NG17

**Thickness** 6 mm

Installation Random & Cut to Contour





### Standard Colors.

Neoflex Stratus Series is available in a wide variety of standard colorways that utilize two pattern colors printed over a black EPDM rubber base.

The below color swatches are meant to give you a first impression of colors and materials. Experience has shown, however, that printed versions of colors cannot in all cases faithfully reproduce the color appearance of the originals. We therefore recommend that you consult your