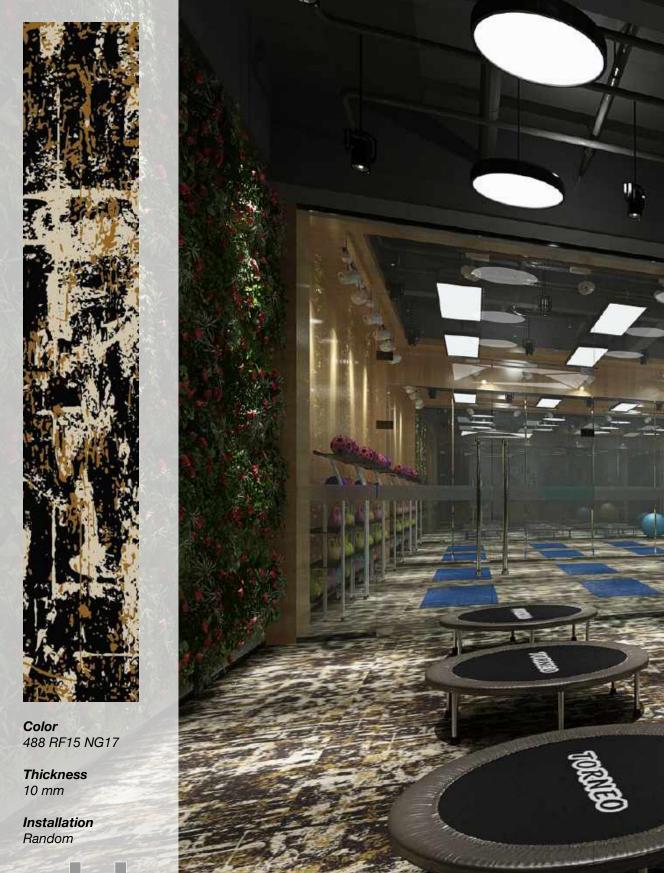

# SERES SERES

**Color** 488 RF17 NG18

**Thickness** 6 mm

**Installation** Random

**Color** 488 RF05 NG08

Thickness 10 mm

**Installation** Random

**Colors** 488 RF15 NG16

### Standard Colors.

Neoflex Stratus Series is available in a wide variety of standard colorways that utilize two pattern colors printed over a black EPDM rubber base.

The below color swatches are meant to give you a first impression of colors and materials. Experience has shown, however, that printed versions of colors cannot in all cases faithfully reproduce the color appearance of the originals. We therefore recommend that you consult your Neoflex partner on your preferred color choices, who will be happy to show you original samples and assist you.