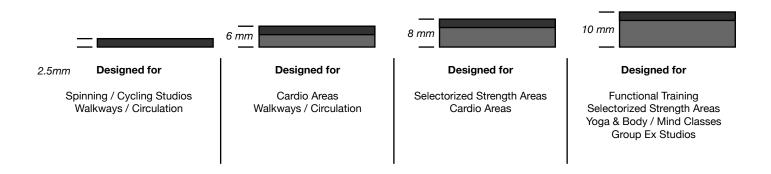

### Standard Thicknesses.

Neoflex Crosshatch Series is manufactured in 4 thicknesses, each designed to be used for different fitness flooring applications.

All thicknesses utilize a 2.5mm EDPM top layer. 6mm, 8mm and 10mm thicknesses consist of a 2.5mm EPDM layer laminated to a recycled SBR rubber underlay.

If thicker product is required, rubber underlay can be supplied in rolls, and Neoflex Crosshatch Series can be adhered on top.