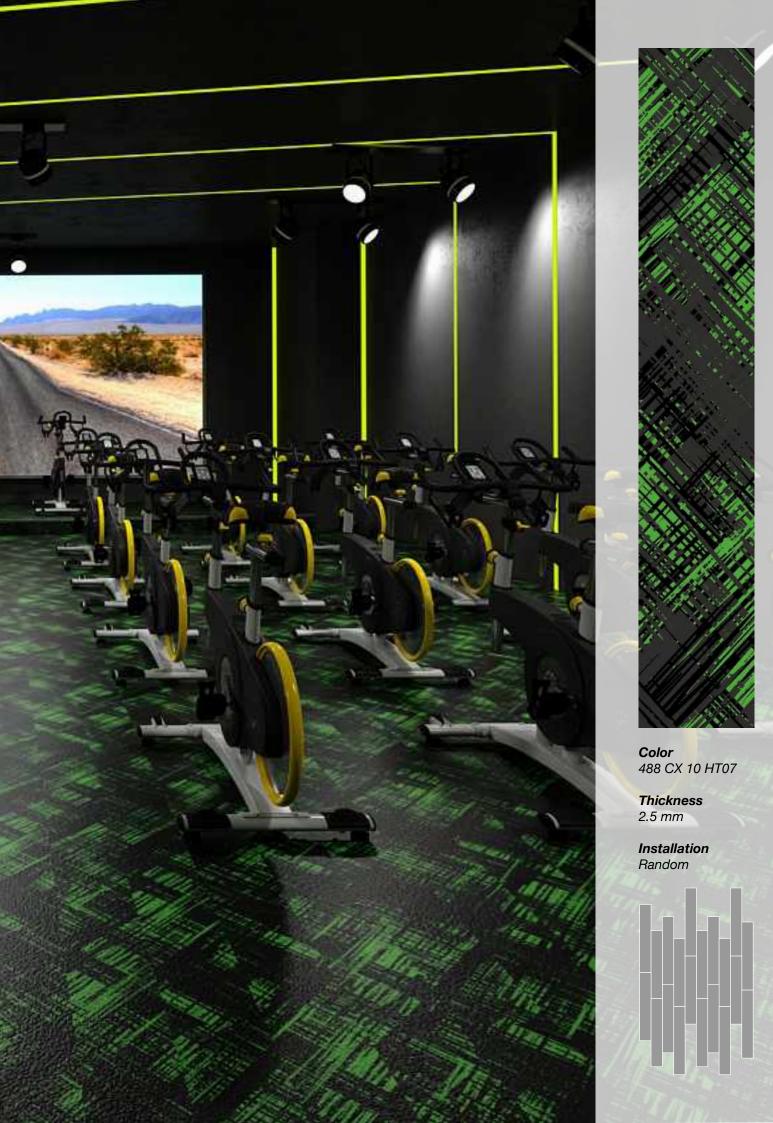

# **Installation Options.**

Neoflex Crosshatch Series Flooring can be installed in a variety of different ways. Different colors can be combined to great effect.

#### 3-Color Random