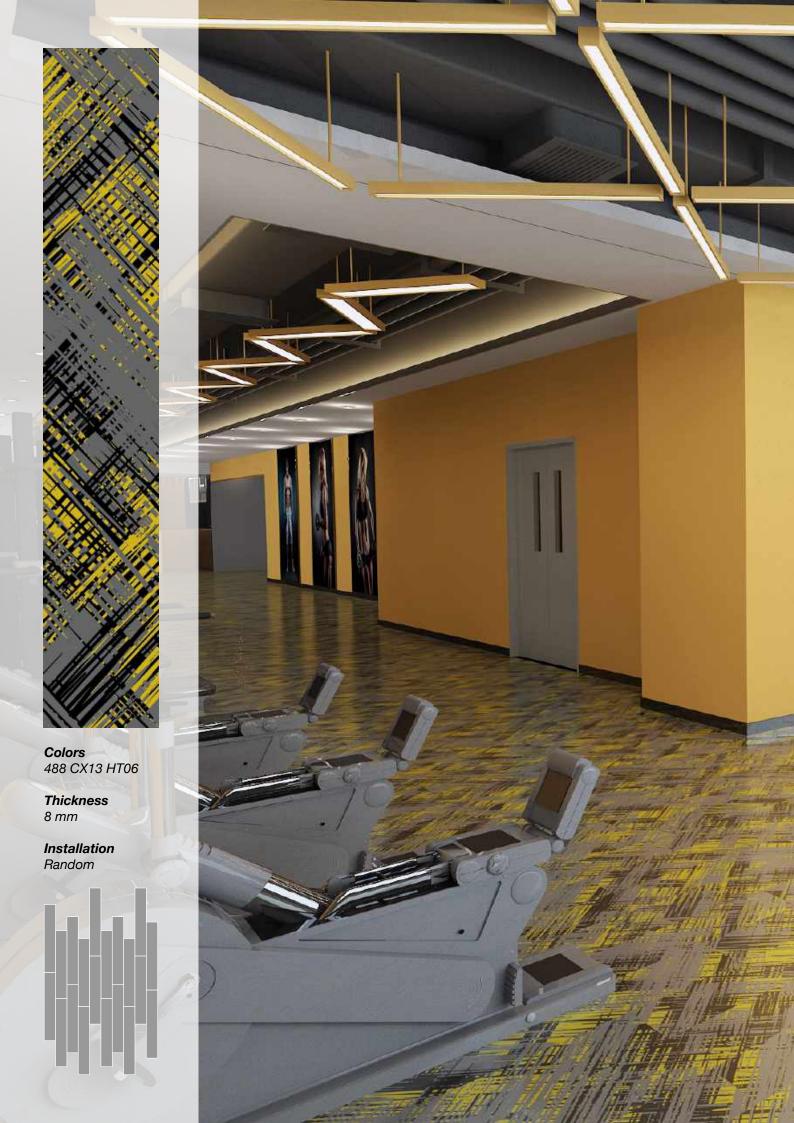

### Standard Colors.

Neoflex Crosshatch Series is available in a wide variety of standard colorways that utilize two pattern colors printed over a black EPDM rubber base.

The below color swatches are meant to give you a first impression of colors and materials. Experience has shown, however, that printed versions of colors cannot in all cases faithfully reproduce the color appearance of the originals. We therefore recommend that you consult your Neoflex partner on your preferred color choices, who will be happy to show you original samples and assist you.