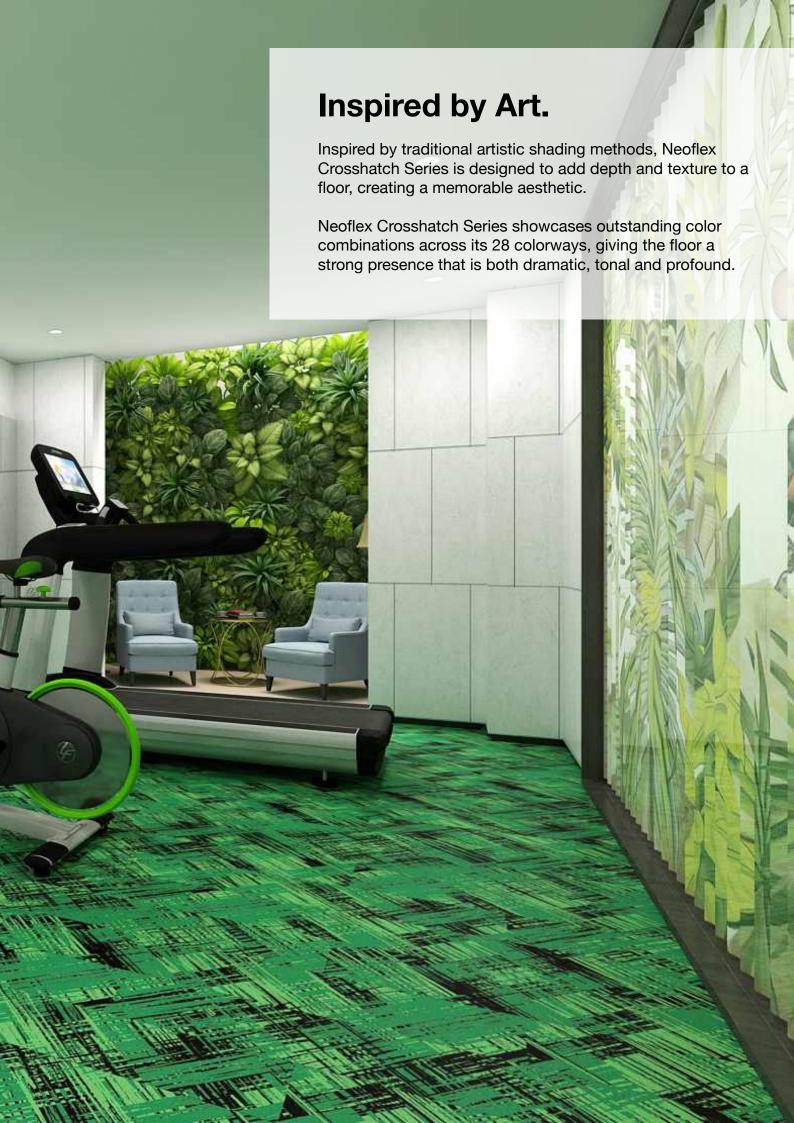

### Standard Colors.

Neoflex Crosshatch Series is available in a wide variety of standard colorways that utilize two pattern colors printed over a black EPDM rubber base.

The below color swatches are meant to give you a first impression of colors and materials. Experience has shown, however, that printed versions of colors cannot in all cases faithfully reproduce the color appearance of the originals. We therefore recommend that you consult your Neoflex partner on your preferred color choices, who will be happy to show you original samples and assist you.

# **Installation Options.**

Neoflex Crosshatch Series Flooring can be installed in a variety of different ways. Different colors can be combined to great effect.