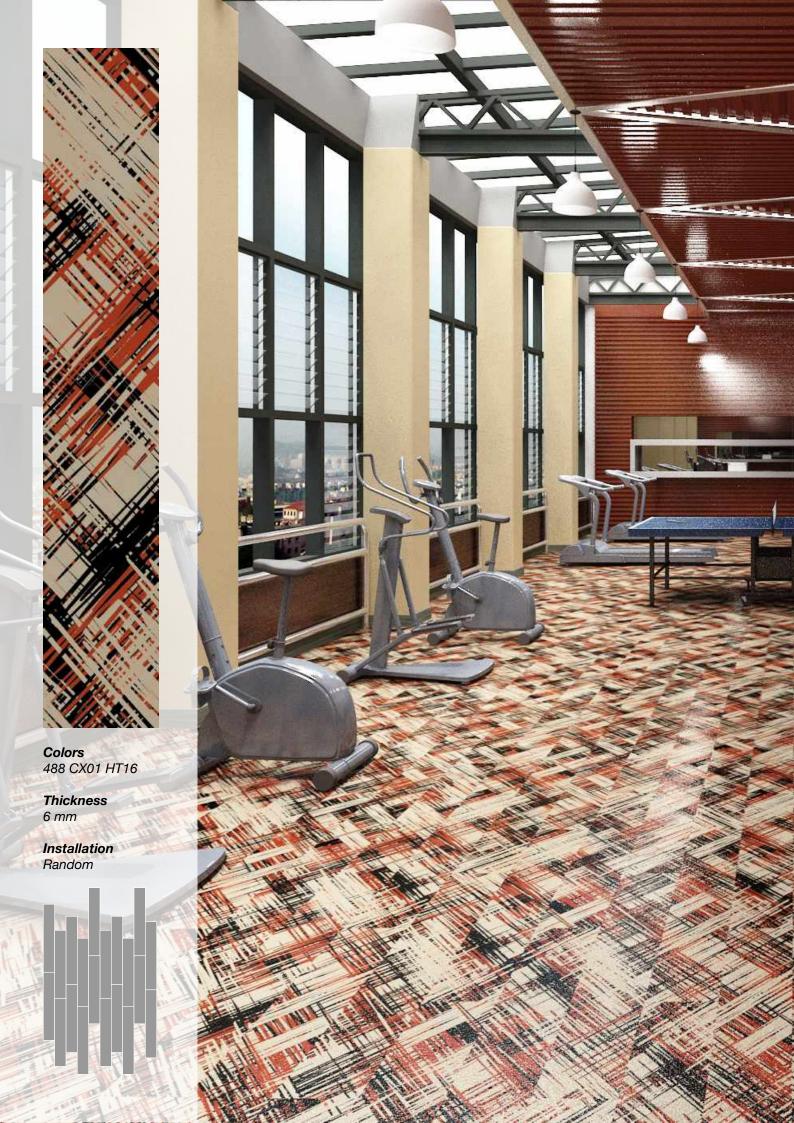

**Color** 488 CX08 HT20

**Thickness** 10 mm

**Color** 488 CX05 HT07

**Thickness** 10 mm

Color 488 CX06 HT18

Thickness 10 mm

488 CX17 HT18

**Thickness** 6 mm