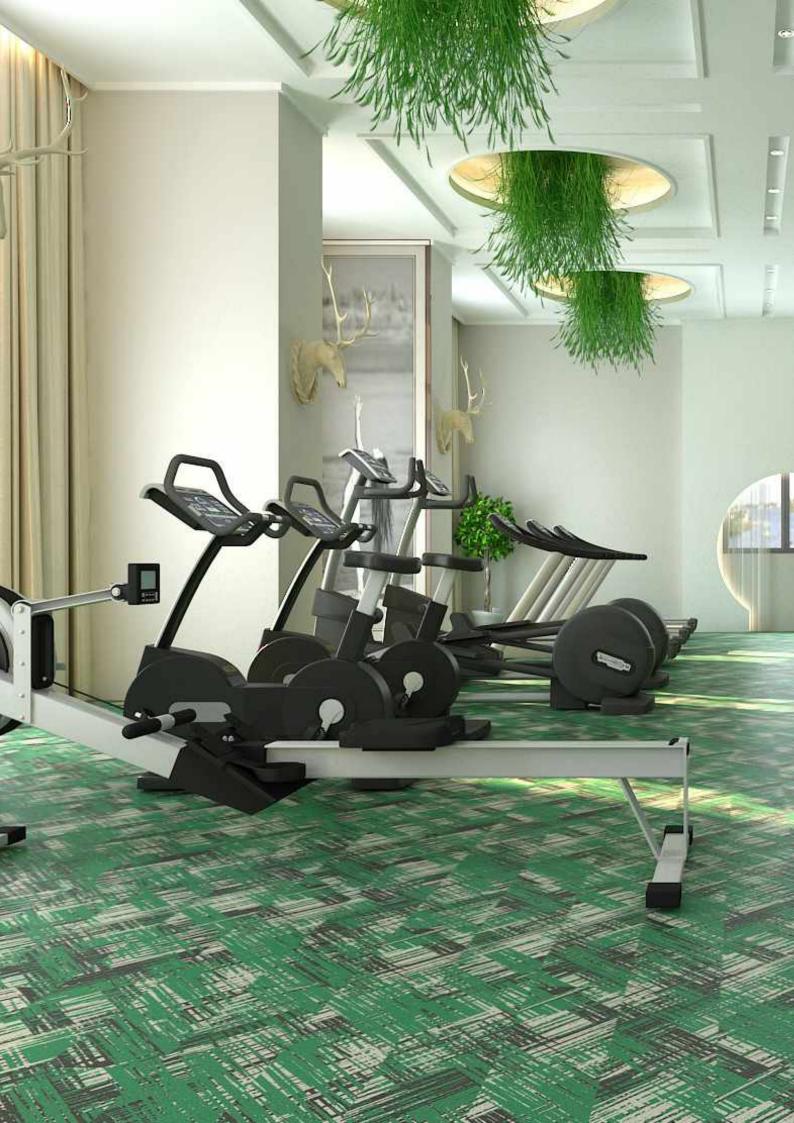

### Standard Colors.

Neoflex Crosshatch Series is available in a wide variety of standard colorways that utilize two pattern colors printed over a black EPDM rubber base.

The below color swatches are meant to give you a first impression of colors and materials. Experience has shown, however, that printed versions of colors cannot in all cases faithfully reproduce the color appearance of the originals. We therefore recommend that you consult your Neoflex partner on your preferred color choices, who will be happy to show you original samples and assist you.