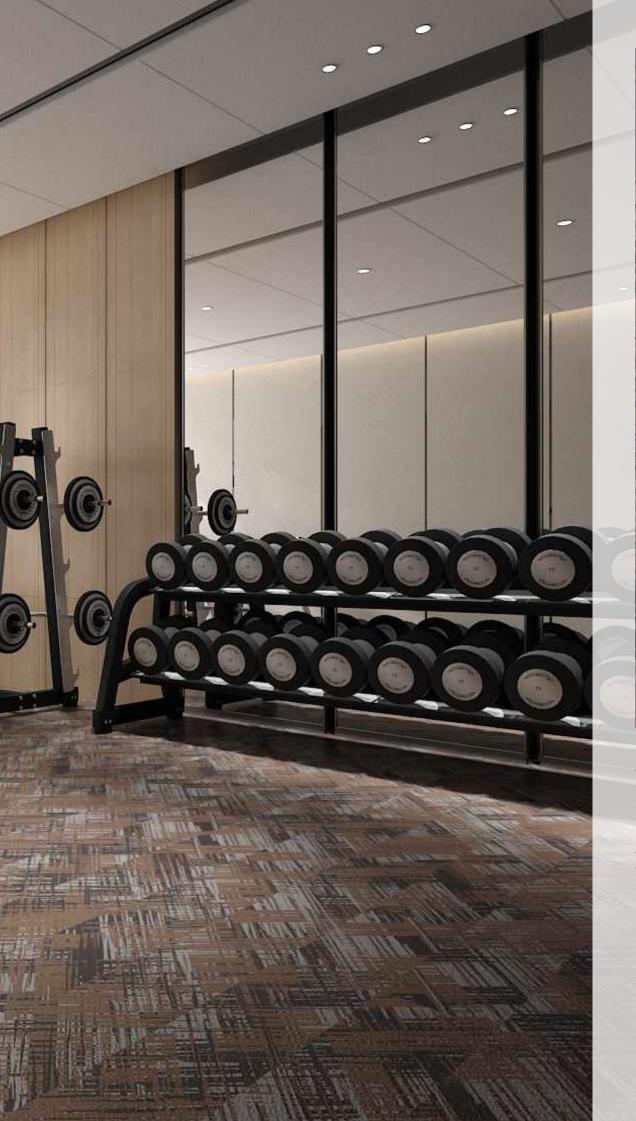

# **Installation Options.**

Neoflex Crosshatch Series Flooring can be installed in a variety of different ways. Different colors can be combined to great effect.

#### 3-Color Random