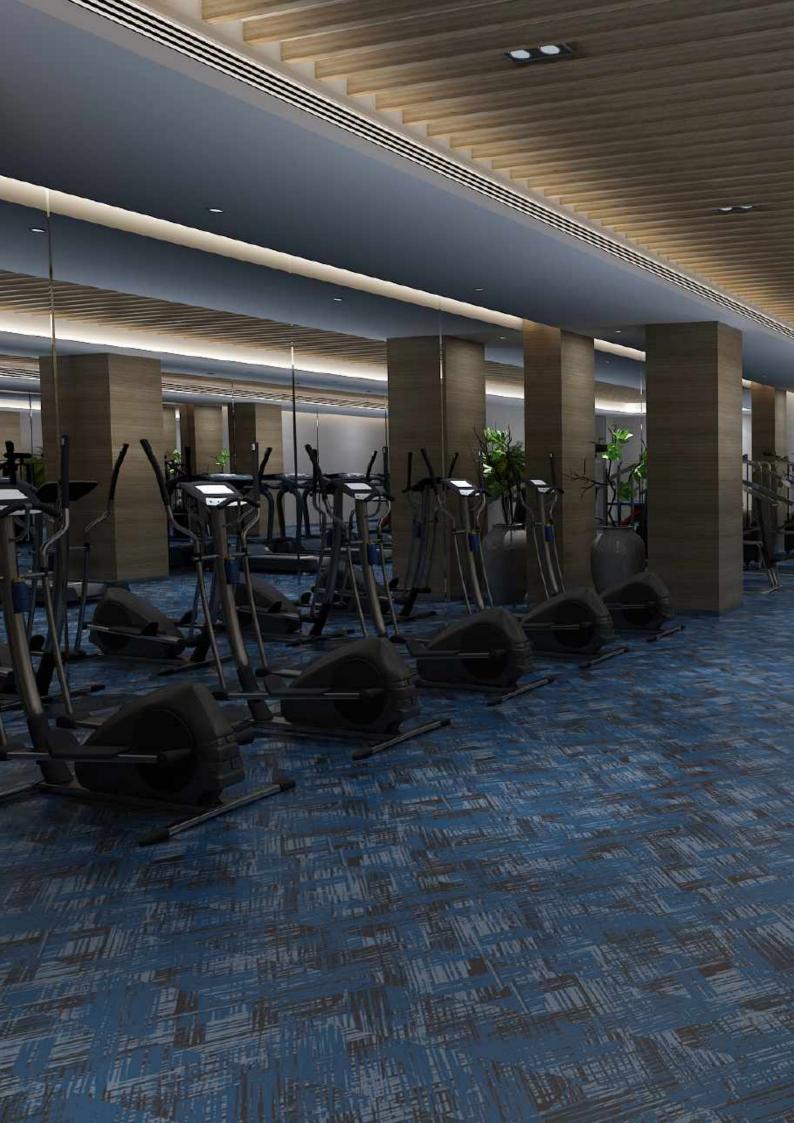

### Standard Colors.

Neoflex Crosshatch Series is available in a wide variety of standard colorways that utilize two pattern colors printed over a black EPDM rubber base.

The below color swatches are meant to give you a first impression of colors and materials. Experience has shown, however, that printed versions of colors cannot in all cases faithfully reproduce the color appearance of the originals. We therefore recommend that you consult your Neoflex partner on your preferred color choices, who will be happy to show you original samples and assist you.

# **Installation Options.**

Neoflex Crosshatch Series Flooring can be installed in a variety of different ways. Different colors can be combined to great effect.