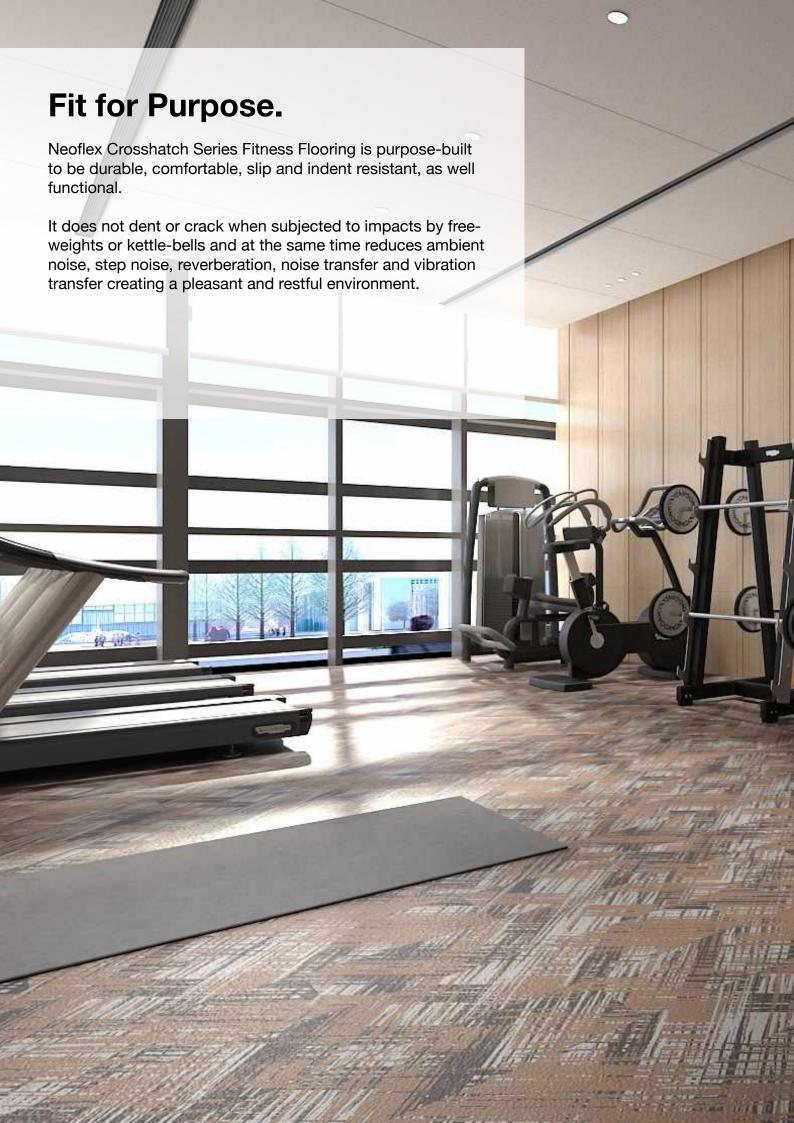

# **Technical Specifications.**

Neoflex Crosshatch Fitness Flooring is made of 100% synthetic EPDM rubber with a life expectancy of 10+ years backed by a 7-year limited guarantee. Its performance surpasses other types of rubber flooring as well as resilient vinyl, PVC laminate or EVA foam.