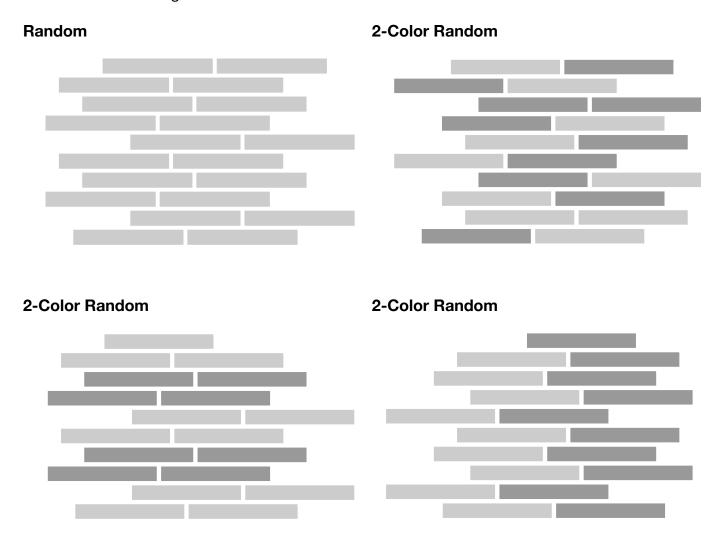

# **Installation Options.**

Neoflex Crosshatch Series Flooring can be installed in a variety of different ways. Different colors can be combined to great effect.

#### 3-Color Random