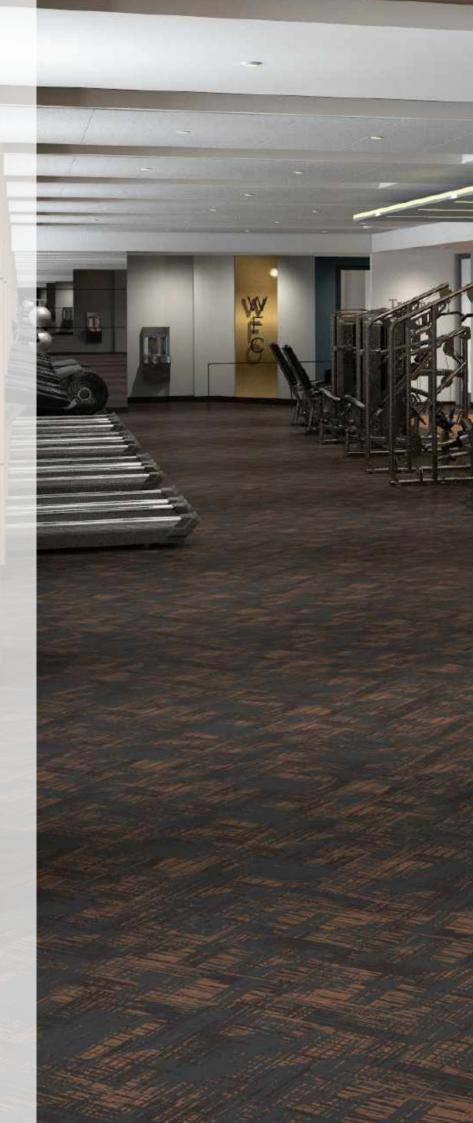

### Standard Colors.

Neoflex Crosshatch Series is available in a wide variety of standard colorways that utilize two pattern colors printed over a black EPDM rubber base.

The below color swatches are meant to give you a first impression of colors and materials. Experience has shown, however, that printed versions of colors cannot in all cases faithfully reproduce the color appearance of the originals. We therefore recommend that you consult your Neoflex partner on your preferred color choices, who will be happy to show you original samples and assist you.

# **Installation Options.**

Neoflex Crosshatch Series Flooring can be installed in a variety of different ways. Different colors can be combined to great effect.