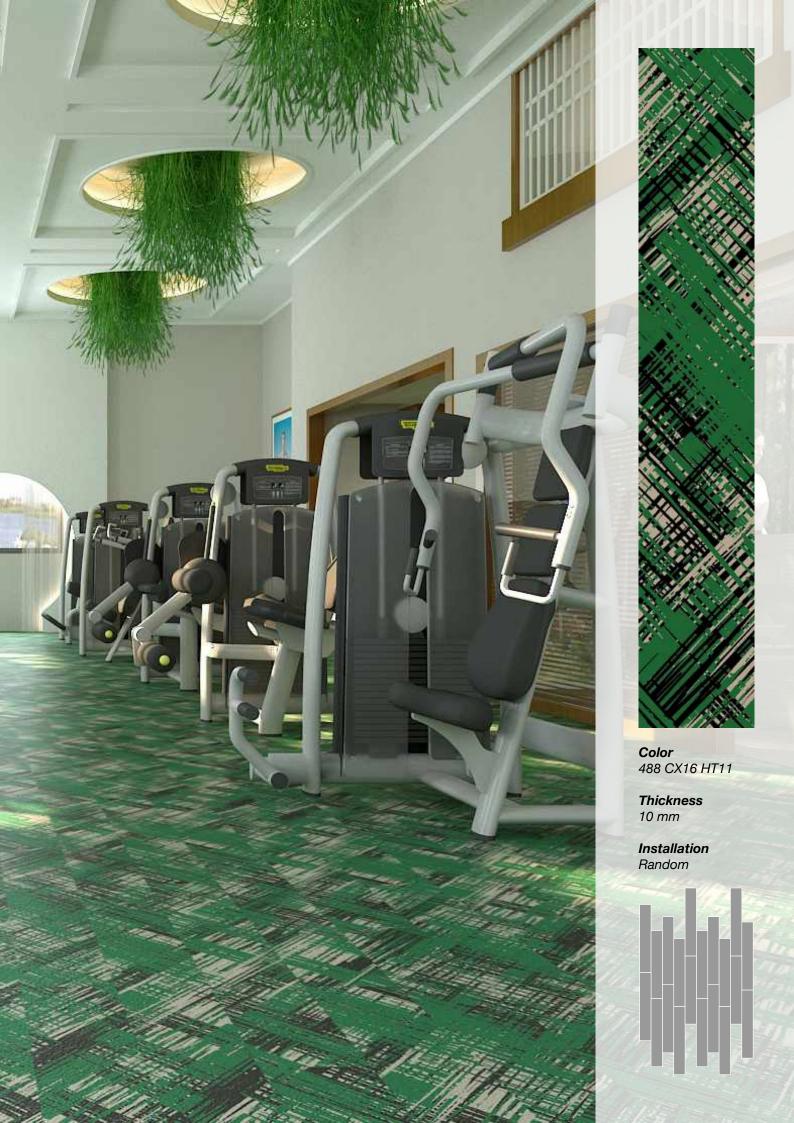

**Color** 488 CX08 HT20

**Thickness** 10 mm

**Color** 488 CX05 HT07

**Thickness** 10 mm

Color 488 CX06 HT18

Thickness 10 mm

488 CX17 HT18

**Thickness** 6 mm

### Standard Colors.

Neoflex Crosshatch Series is available in a wide variety of standard colorways that utilize two pattern colors printed over a black EPDM rubber base.

The below color swatches are meant to give you a first impression of colors and materials. Experience has shown, however, that printed versions of colors cannot in all cases faithfully reproduce the color appearance of the originals. We therefore recommend that you consult your Neoflex partner on your preferred color choices, who will be happy to show you original samples and assist you.