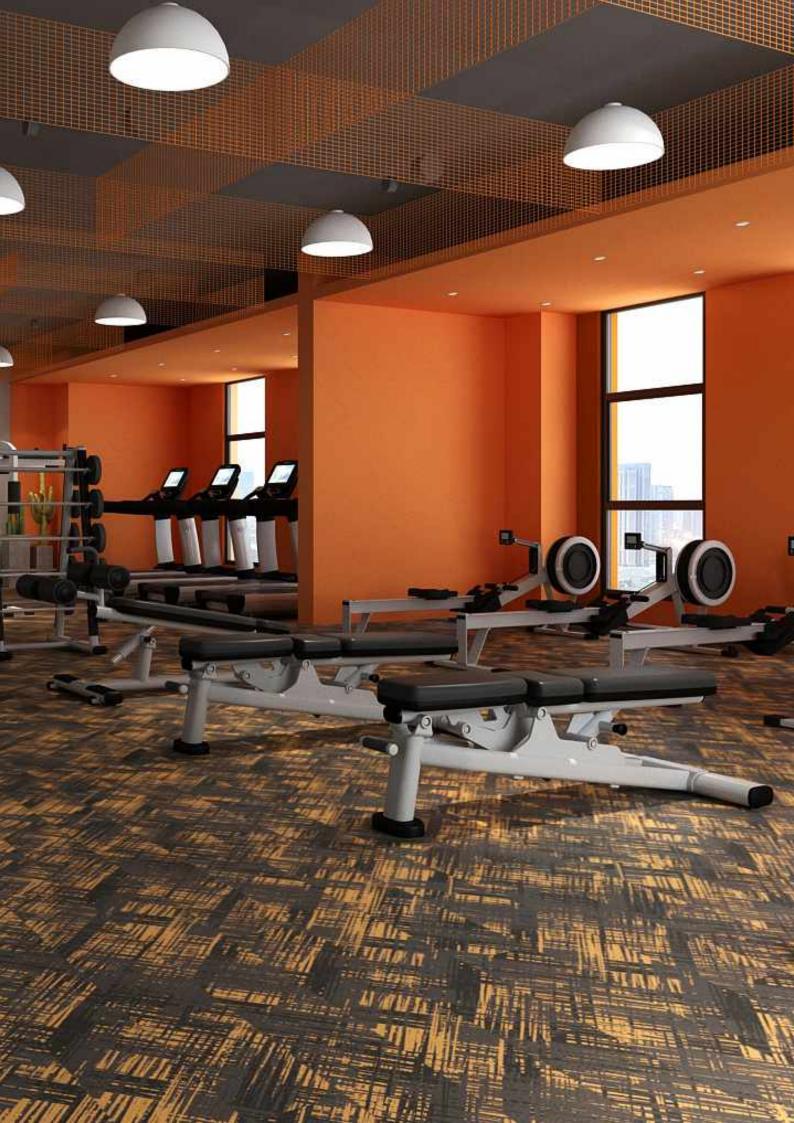

# **Installation Options.**

Neoflex Crosshatch Series Flooring can be installed in a variety of different ways. Different colors can be combined to great effect.

#### 3-Color Random