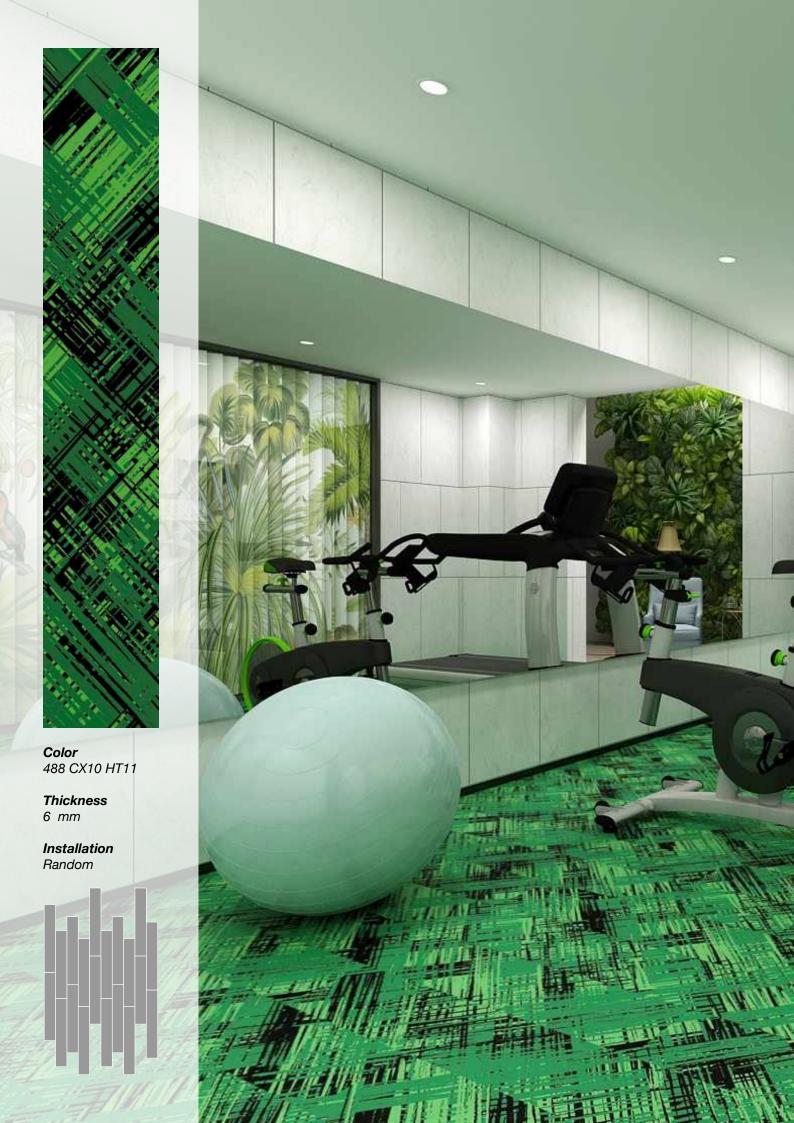

### Standard Colors.

Neoflex Crosshatch Series is available in a wide variety of standard colorways that utilize two pattern colors printed over a black EPDM rubber base.

The below color swatches are meant to give you a first impression of colors and materials. Experience has shown, however, that printed versions of colors cannot in all cases faithfully reproduce the color appearance of the originals. We therefore recommend that you consult your Neoflex partner on your preferred color choices, who will be happy to show you original samples and assist you.