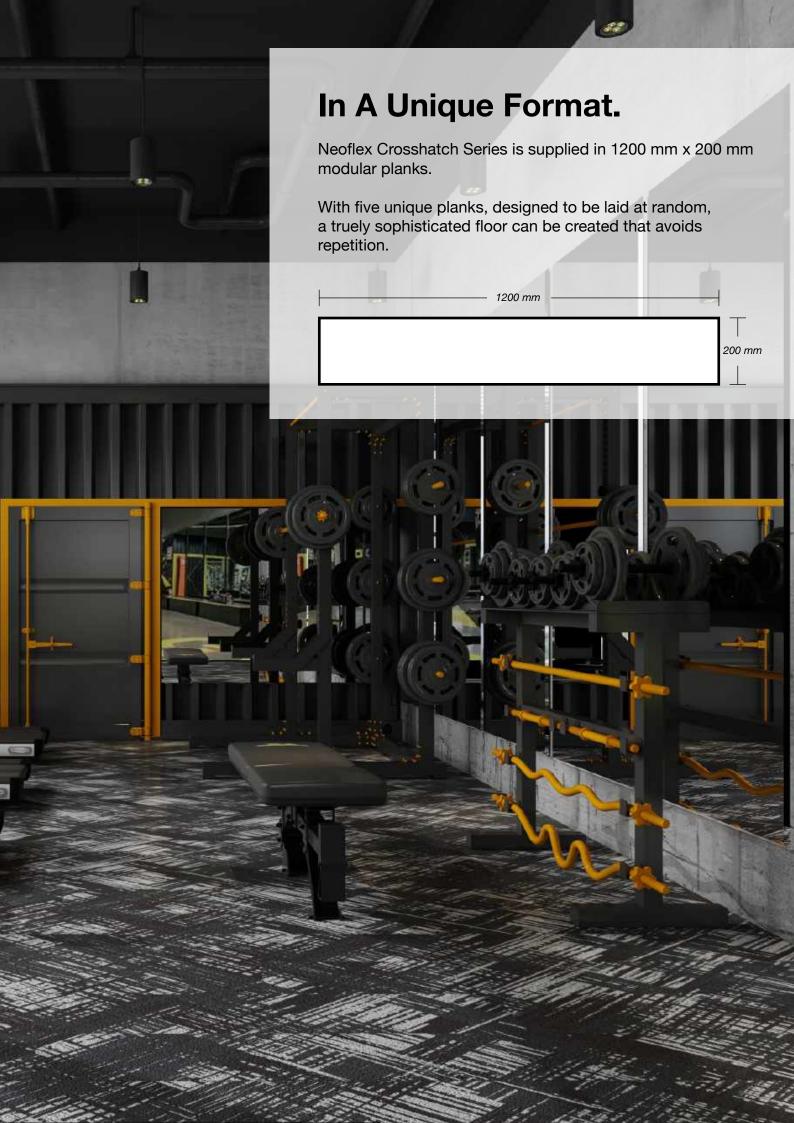

### Standard Thicknesses.

Neoflex Crosshatch Series is manufactured in 4 thicknesses, each designed to be used for different fitness flooring applications.

All thicknesses utilize a 2.5mm EDPM top layer. 6mm, 8mm and 10mm thicknesses consist of a 2.5mm EPDM layer laminated to a recycled SBR rubber underlay.

If thicker product is required, rubber underlay can be supplied in rolls, and Neoflex Crosshatch Series can be adhered on top.