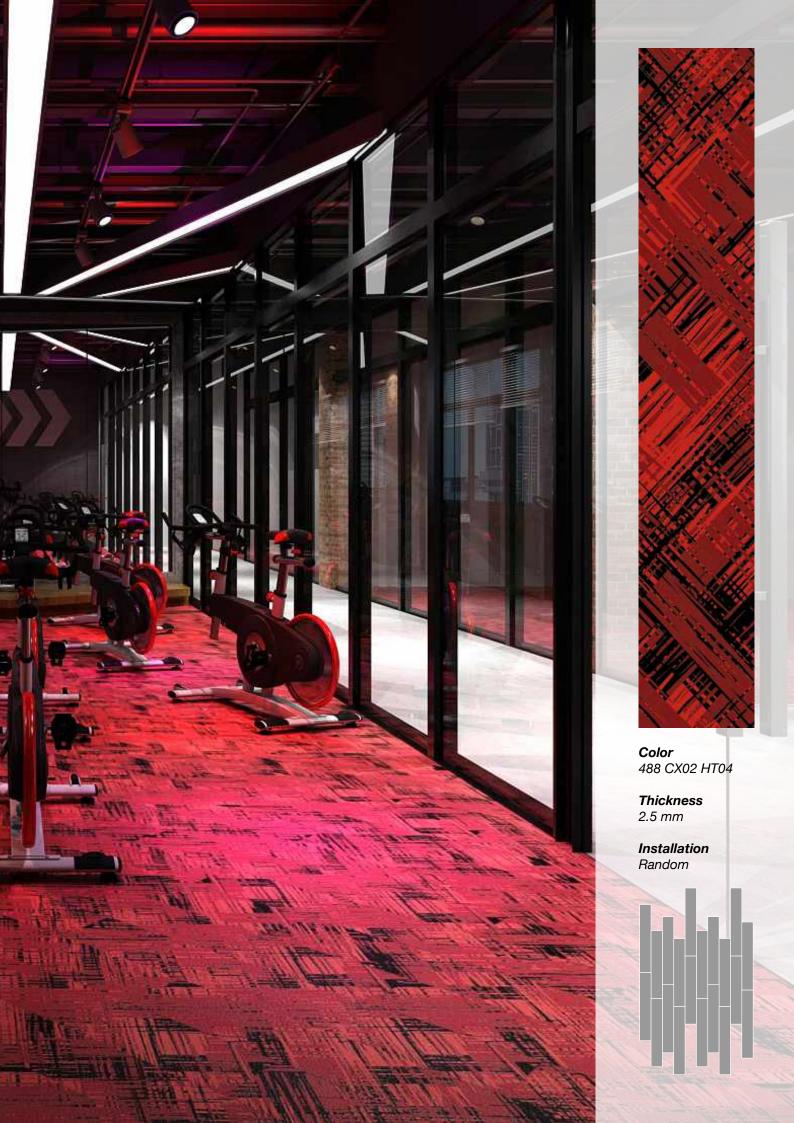

### Standard Colors.

Neoflex Crosshatch Series is available in a wide variety of standard colorways that utilize two pattern colors printed over a black EPDM rubber base.

The below color swatches are meant to give you a first impression of colors and materials. Experience has shown, however, that printed versions of colors cannot in all cases faithfully reproduce the color appearance of the originals. We therefore recommend that you consult your Neoflex partner on your preferred color choices, who will be happy to show you original samples and assist you.