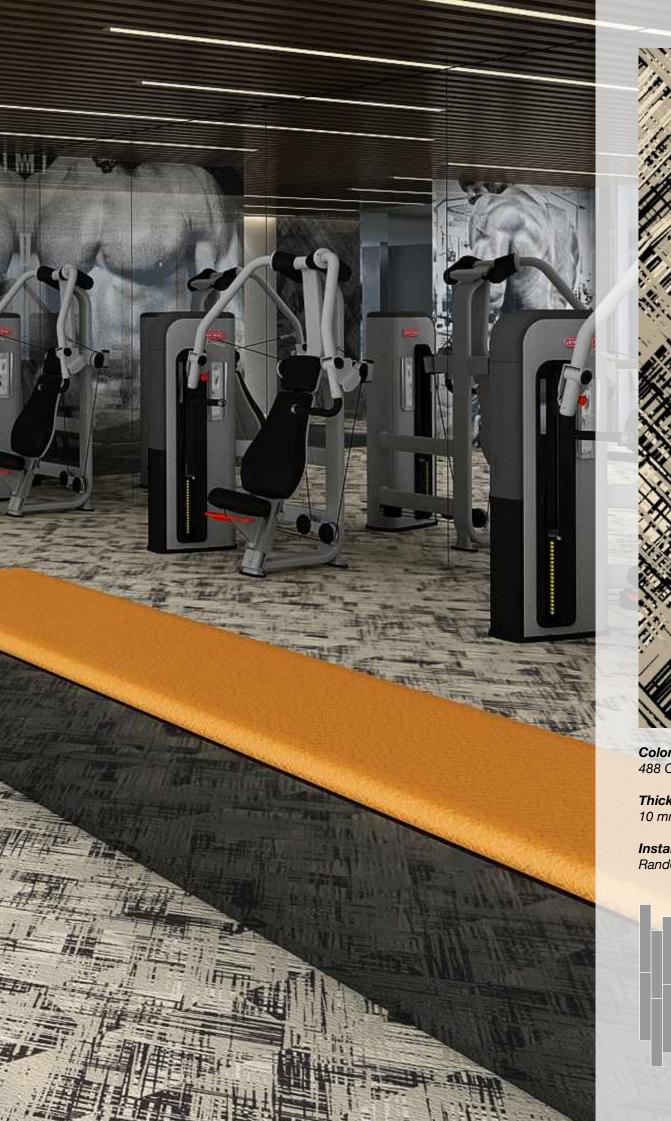

**Color** 488 CX08 HT20

**Thickness** 10 mm

**Color** 488 CX05 HT07

**Thickness** 10 mm

Color 488 CX06 HT18

Thickness 10 mm

488 CX17 HT18

**Thickness** 6 mm