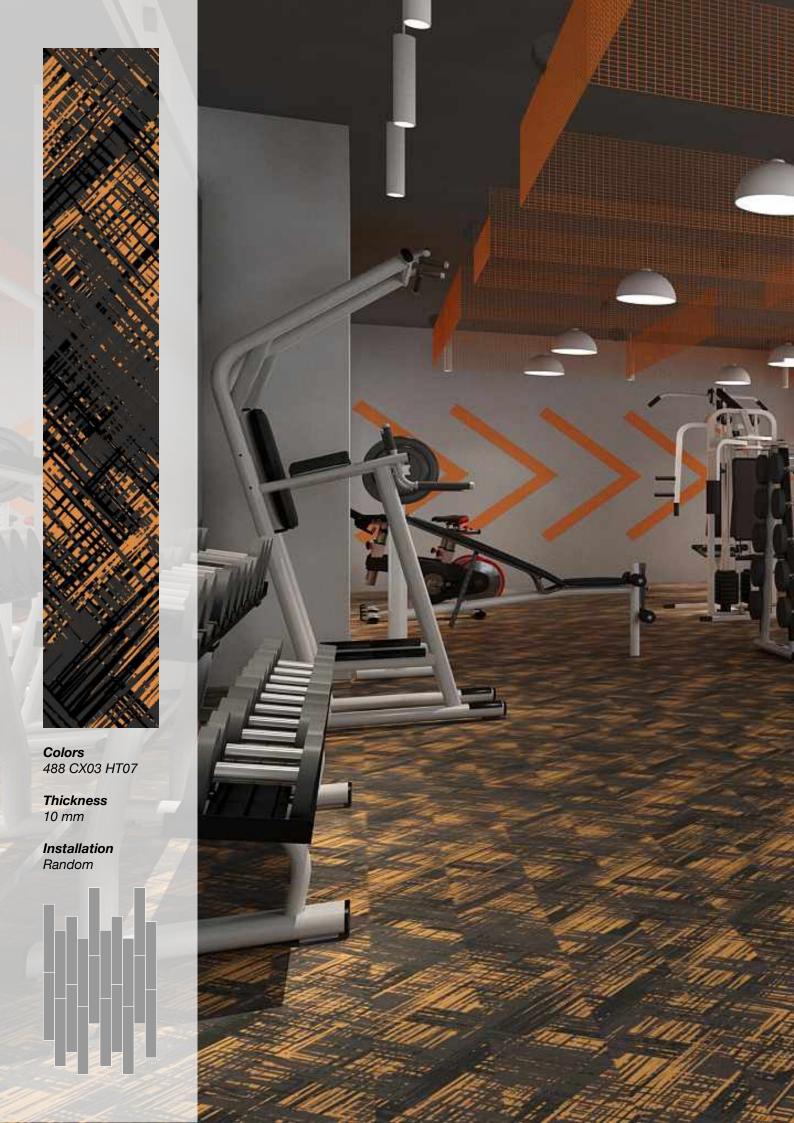

### Standard Colors.

Neoflex Crosshatch Series is available in a wide variety of standard colorways that utilize two pattern colors printed over a black EPDM rubber base.

The below color swatches are meant to give you a first impression of colors and materials. Experience has shown, however, that printed versions of colors cannot in all cases faithfully reproduce the color appearance of the originals. We therefore recommend that you consult your Neoflex partner on your preferred color choices, who will be happy to show you original samples and assist you.