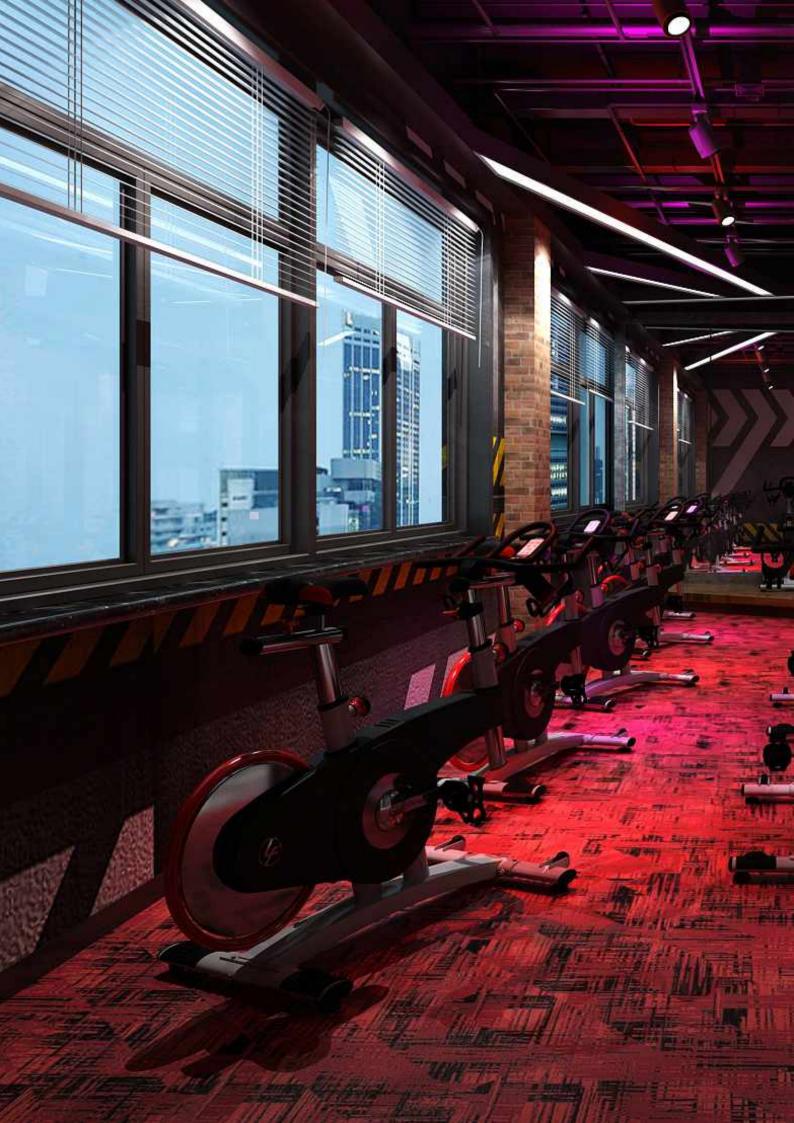

**Color** 488 CX08 HT20

**Thickness** 10 mm



**Color** 488 CX05 HT07

**Thickness** 10 mm



















Color 488 CX06 HT18

Thickness 10 mm























488 CX17 HT18

**Thickness** 6 mm

Installation Random & Cut to Contour



















**Color** 488 CX15 HT16

**Thickness** 10 mm





### Standard Colors.

Neoflex Crosshatch Series is available in a wide variety of standard colorways that utilize two pattern colors printed over a black EPDM rubber base.

The below color swatches are meant to give you a first impression of colors and materials. Experience has shown, however, that printed versions of colors cannot in all cases faithfully reproduce the color appearance of the originals. We therefore recommend that you consult your Neoflex partner on your preferred color choices, who will be happy to show you original samples and assist you.





# **Installation