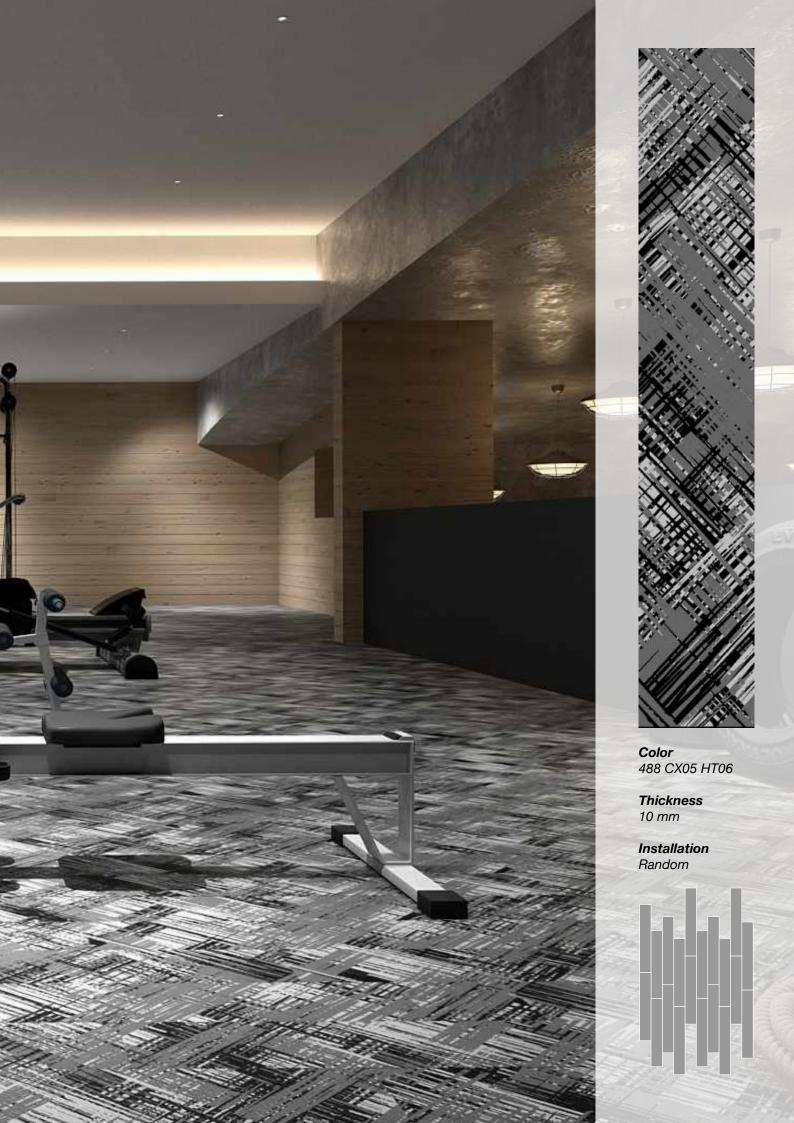

**Color** 488 CX08 HT20

**Thickness** 10 mm

**Color** 488 CX05 HT07

**Thickness** 10 mm

Color 488 CX06 HT18

Thickness 10 mm

488 CX17 HT18

**Thickness** 6 mm

Installation Random & Cut to Contour

**Color** 488 CX15 HT16

**Thickness** 10 mm