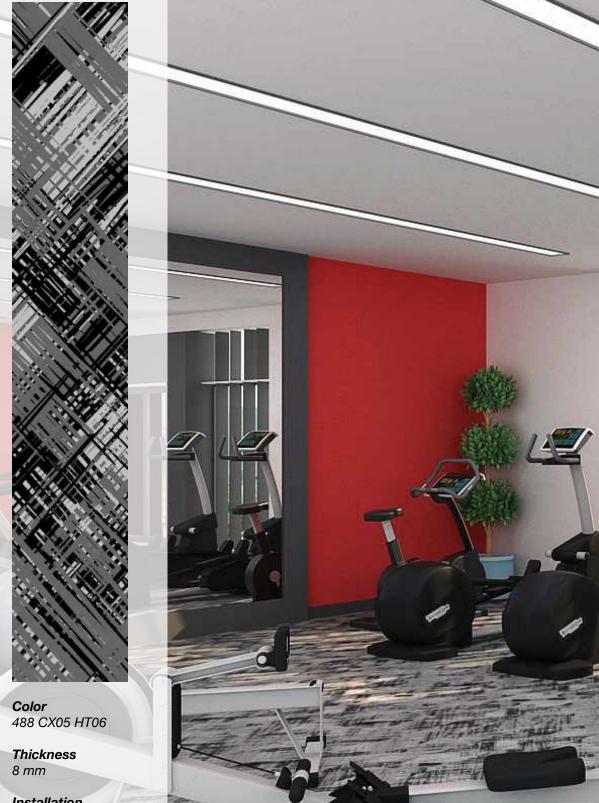

**Color** 488 CX08 HT20

**Thickness** 10 mm

**Color** 488 CX05 HT07

**Thickness** 10 mm

Color 488 CX06 HT18

Thickness 10 mm

488 CX17 HT18

**Thickness** 6 mm