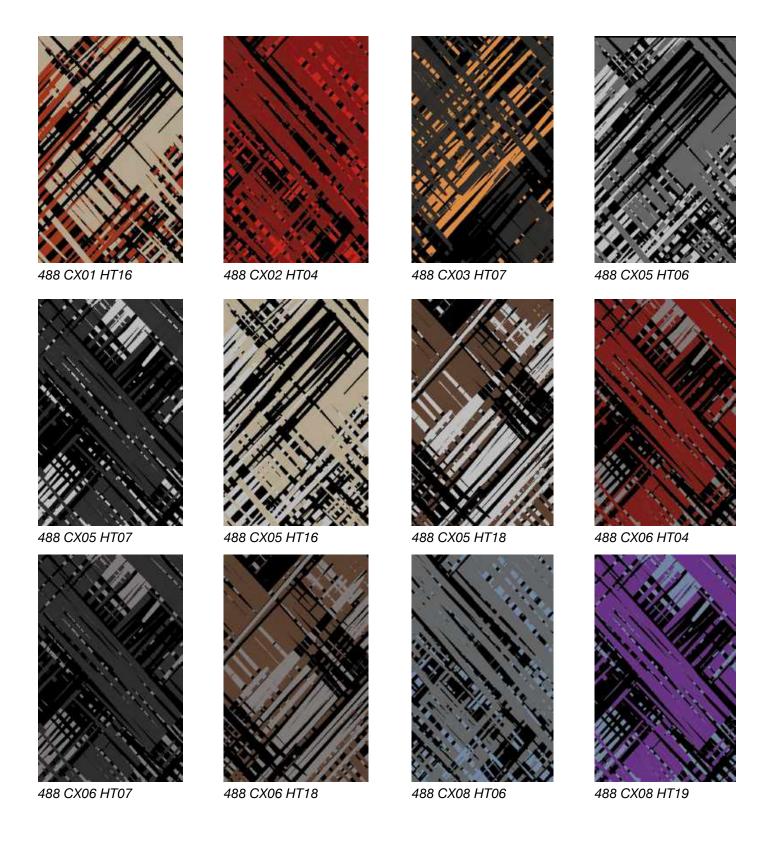

### Standard Colors.

Neoflex Crosshatch Series is available in a wide variety of standard colorways that utilize two pattern colors printed over a black EPDM rubber base.

The below color swatches are meant to give you a first impression of colors and materials. Experience has shown, however, that printed versions of colors cannot in all cases faithfully reproduce the color appearance of the originals. We therefore recommend that you consult your Neoflex partner on your preferred color choices, who will be happy to show you original samples and assist you.