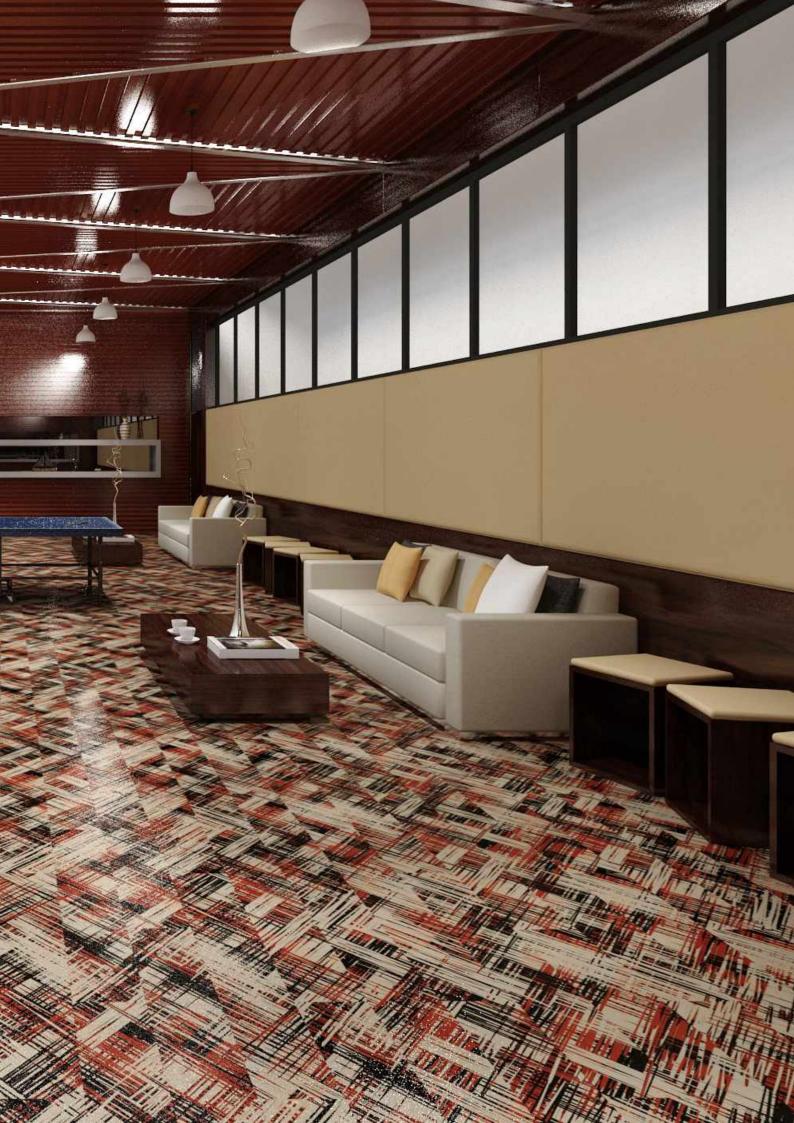

# **Installation Options.**

Neoflex Crosshatch Series Flooring can be installed in a variety of different ways. Different colors can be combined to great effect.

#### 3-Color Random