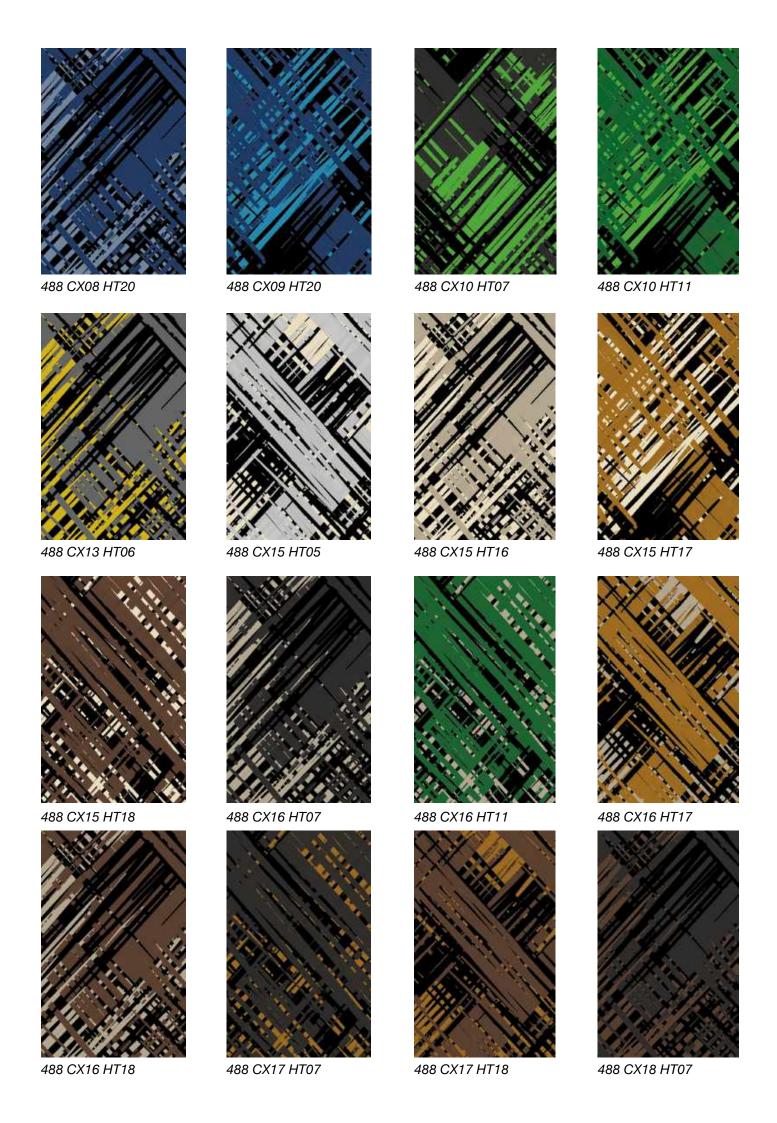

### Standard Colors.

Neoflex Crosshatch Series is available in a wide variety of standard colorways that utilize two pattern colors printed over a black EPDM rubber base.

The below color swatches are meant to give you a first impression of colors and materials. Experience has shown, however, that printed versions of colors cannot in all cases faithfully reproduce the color appearance of the originals. We therefore recommend that you consult your Neoflex partner on your preferred color choices, who will be happy to show you original samples and assist you.