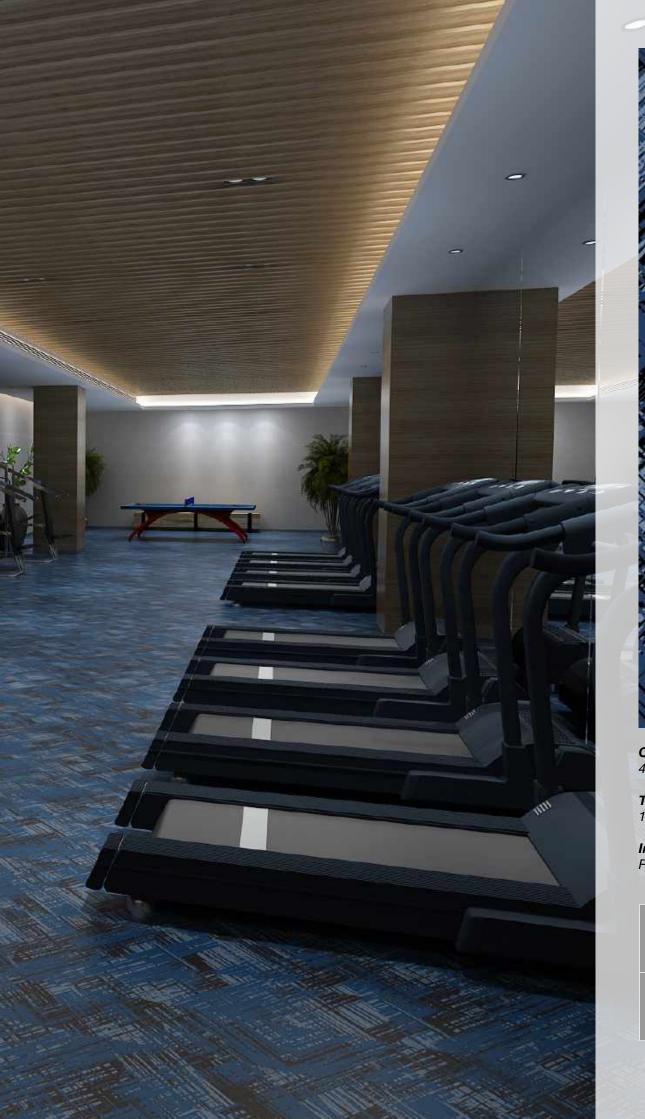

### Standard Colors.

Neoflex Crosshatch Series is available in a wide variety of standard colorways that utilize two pattern colors printed over a black EPDM rubber base.

The below color swatches are meant to give you a first impression of colors and materials. Experience has shown, however, that printed versions of colors cannot in all cases faithfully reproduce the color appearance of the originals. We therefore recommend that you consult your Neoflex partner on your preferred color choices, who will be happy to show you original samples and assist you.

# **Installation Options.**

Neoflex Crosshatch Series Flooring can be installed in a variety of different ways. Different colors can be combined to great effect.