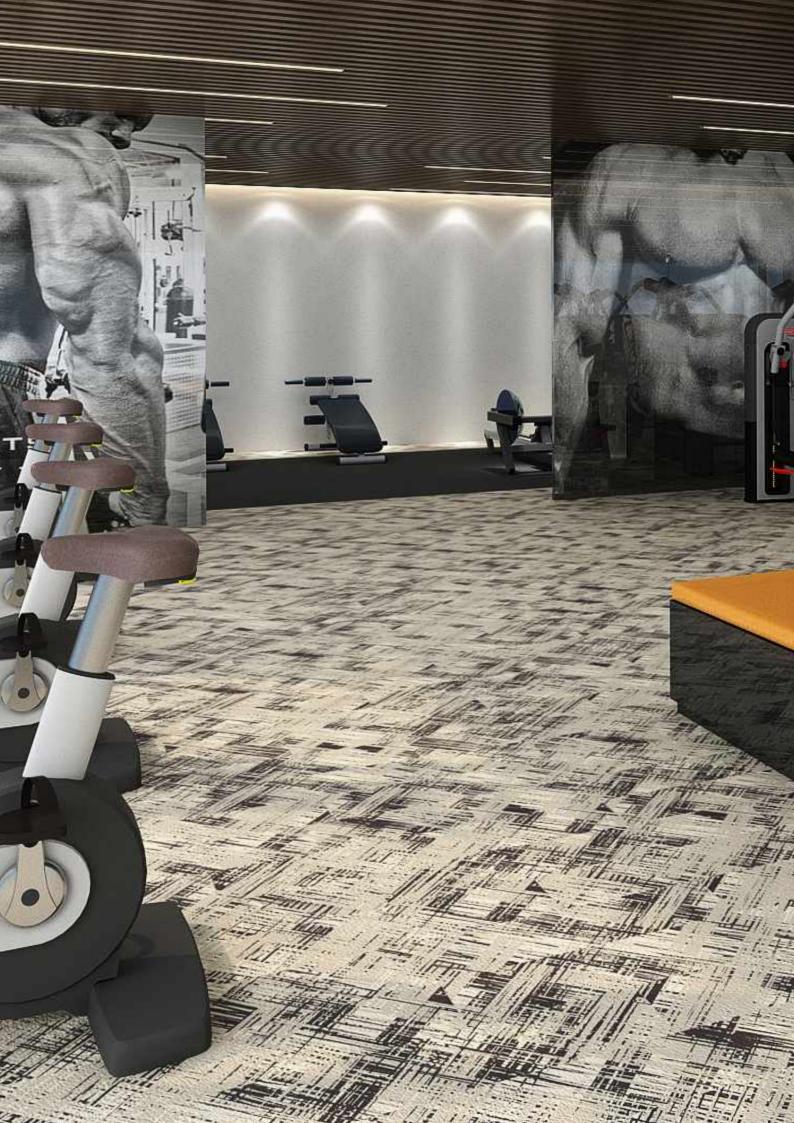

**Color** 488 CX08 HT20

**Thickness** 10 mm

**Color** 488 CX05 HT07

**Thickness** 10 mm

Color 488 CX06 HT18

Thickness 10 mm

488 CX17 HT18

**Thickness** 6 mm

Installation Random & Cut to Contour

**Color** 488 CX15 HT16

**Thickness** 10 mm