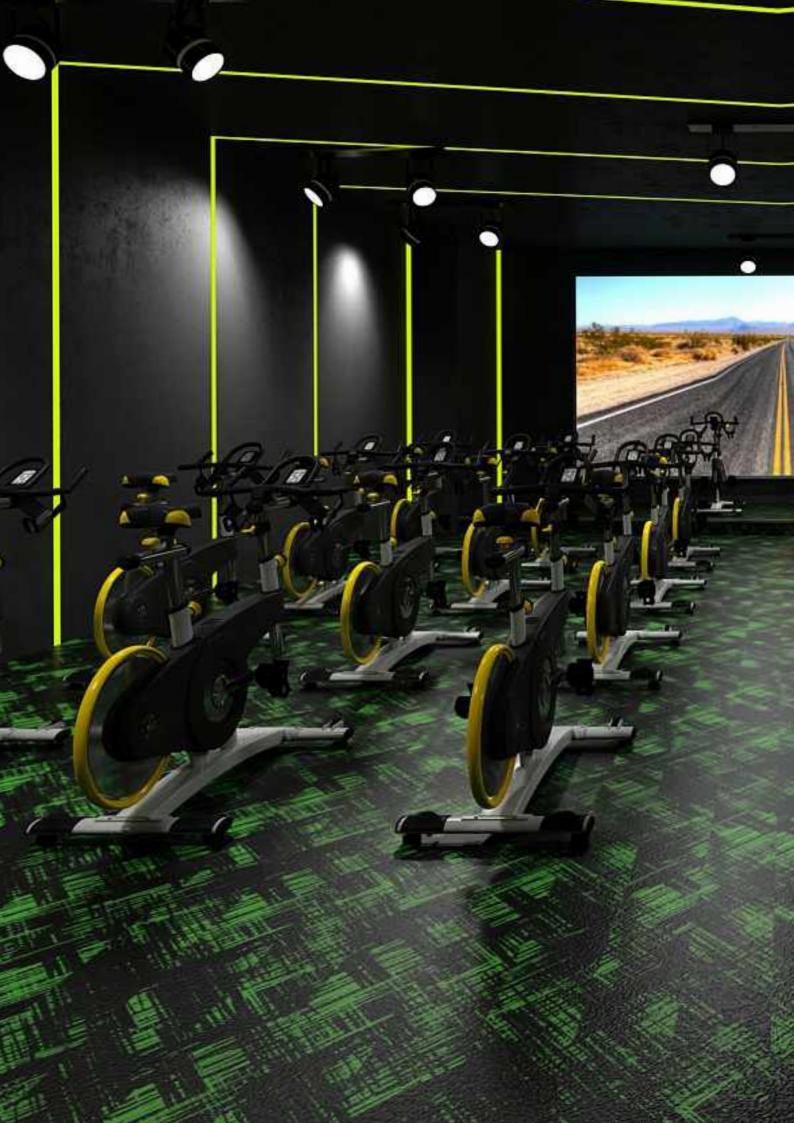

# **Installation Options.**

Neoflex Crosshatch Series Flooring can be installed in a variety of different ways. Different colors can be combined to great effect.

#### 3-Color Random