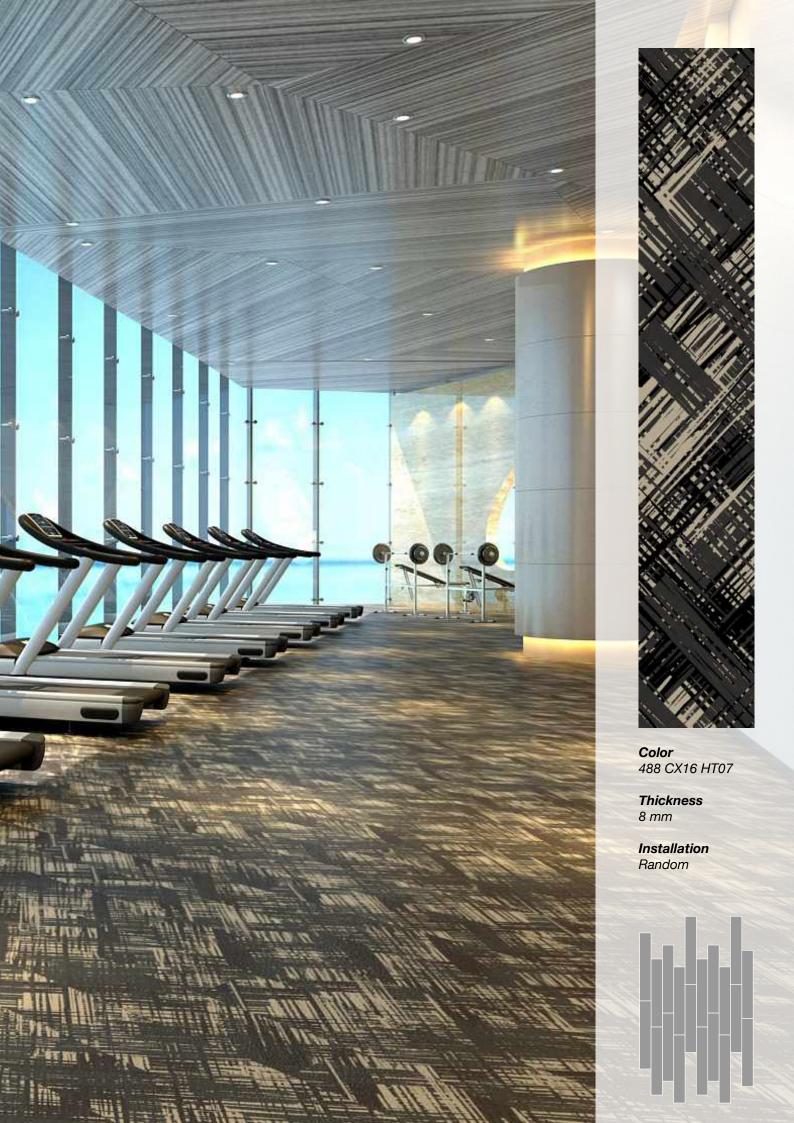

### Standard Colors.

Neoflex Crosshatch Series is available in a wide variety of standard colorways that utilize two pattern colors printed over a black EPDM rubber base.

The below color swatches are meant to give you a first impression of colors and materials. Experience has shown, however, that printed versions of colors cannot in all cases faithfully reproduce the color appearance of the originals. We therefore recommend that you consult your Neoflex partner on your preferred color choices, who will be happy to show you original samples and assist you.