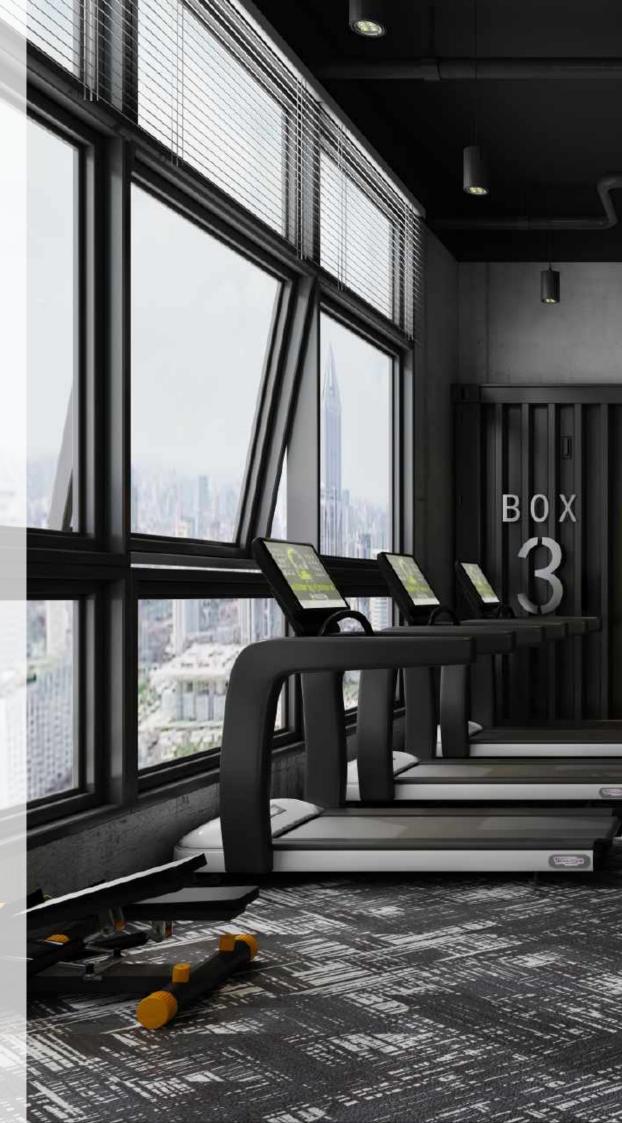

# **Installation Options.**

Neoflex Crosshatch Series Flooring can be installed in a variety of different ways. Different colors can be combined to great effect.