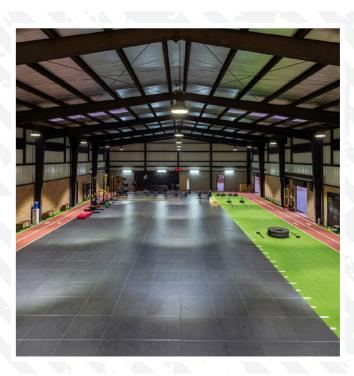

# TRAIN ON THE SAME FLOOR AS THE PROS.

Reported

**NEOFLEX PREMIUM GYM TILES** are highly durable, dual-durometer, resilient, slip resistant rubber tiles suitable for CrossFit boxes, as well as functional training areas inside fitness gyms.

These 15 mm thick tiles are easily installed and are a cost effective choice for where a very tough, sound deadening, anti-vibration and comfortable tile surface is preferred.