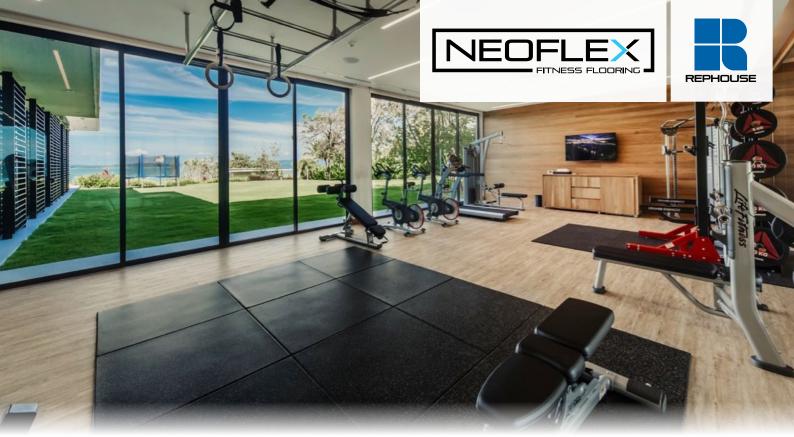

# GO HARD. AT HOME.

**NEOFLEX PREMIUM GYM TILES** are highly durable, dual-durometer, resilient, slipresistant rubber tiles suitable for Home or Garage Gyms, as well as home-based Crossfit and functional training spaces.

These 15 mm thick tiles are easily installed and are a cost effective choice for where a very tough, sound deadening, anti-vibration and comfortable tile surface is preferred.