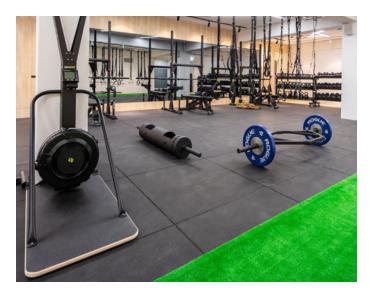

# GO HARD. AT HOME.

**NEOFLEX PREMIUM GYM TILES** are highly durable, dual-durometer, resilient, slipresistant rubber tiles suitable for Home or Garage Gyms, as well as home-based Crossfit and functional training spaces.

These 15 mm thick tiles are easily installed and are a cost effective choice for where a very tough, sound deadening, anti-vibration and comfortable tile surface is preferred.