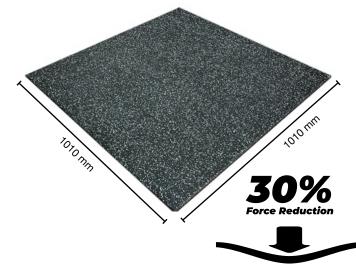

### Dimensions

Thickness: 15mm Size: 1010 mm x 1010mm

WWW.REPHOUSE.COM

WEB

www.thorpp.com