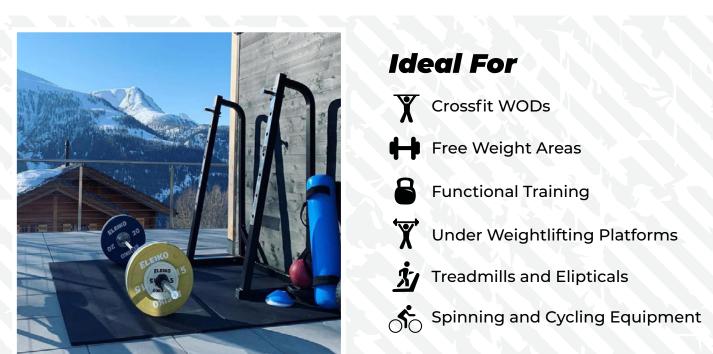

# GO HARD. AT HOME.

**NEOFLEX PREMIUM GYM TILES** are highly durable, dual-durometer, resilient, slipresistant rubber tiles suitable for Home or Garage Gyms, as well as home-based Crossfit and functional training spaces.

These 15 mm thick tiles are easily installed and are a cost effective choice for where a very tough, sound deadening, anti-vibration and comfortable tile surface is preferred.

# **Tested in Competition**

Neoflex<sup>™</sup> Premium Gym Tiles are competition-tested, by some of the world's strongest and most competitive athletes: