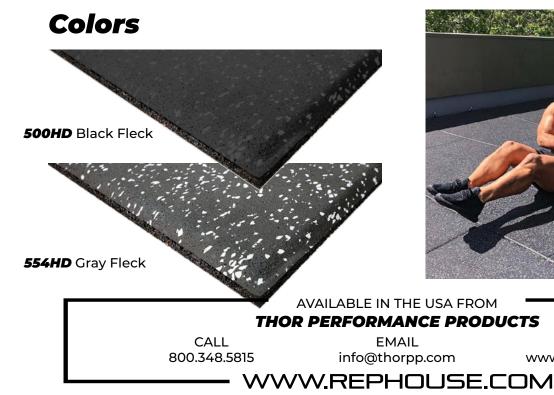

### Dimensions

Thickness: 15mm Size: 1010 mm x 1010mm

WWW.REPHOUSE.COM

WEB

www.thorpp.com