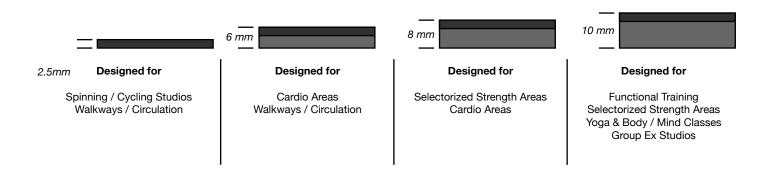

## Standard Thicknesses.

Neoflex Interweave Series is manufactured in 4 thicknesses, each designed to be used for different fitness flooring applications.

All thicknesses utilize a 2.5mm EDPM top layer. 6mm, 8mm and 10mm thicknesses consist of a 2.5mm EPDM layer laminated to a recycled SBR rubber underlay.

If thicker product is required, rubber underlay can be supplied in rolls, and Neoflex Interweave Series can be adhered on top.