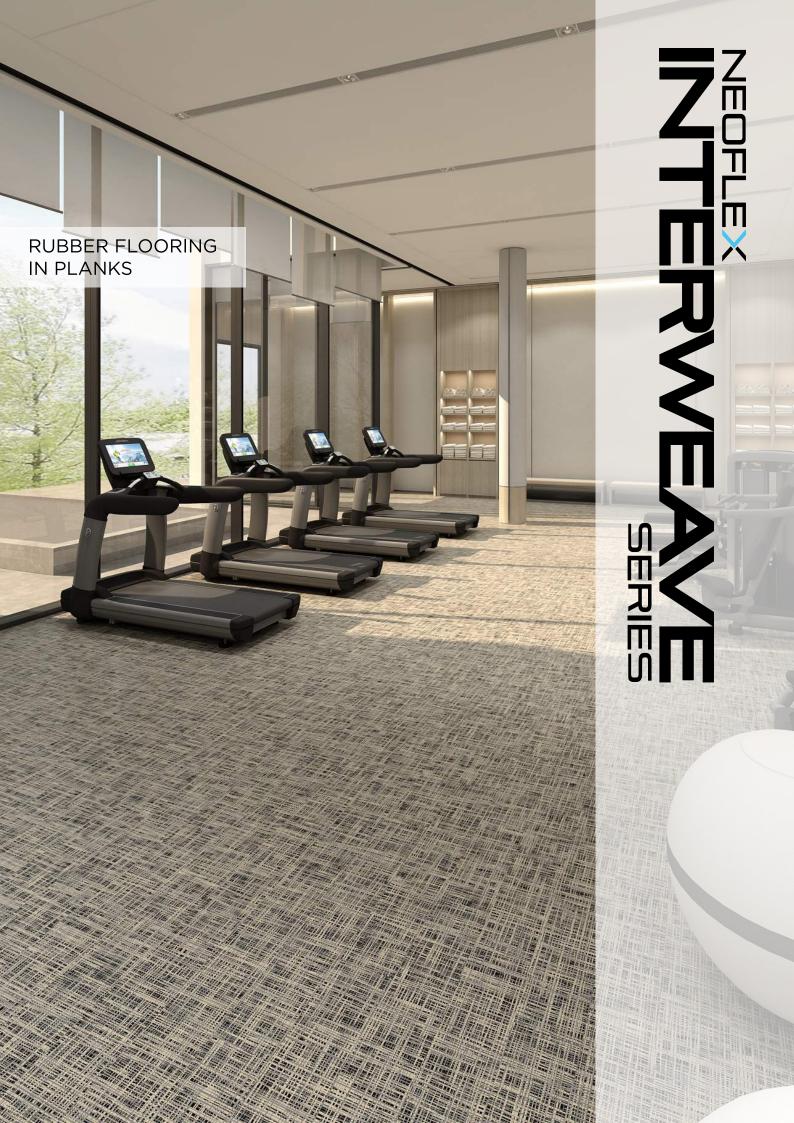

**Thickness** 8 mm











**Color** 488 IN05 AV10

**Thickness** 2.5 mm



Color 488 IN05 AV06

**Thickness** 2.5 mm





















**Color** 488 IN05 AV07

Thickness

Installation











**Color** 488 IN16 AV06

**Thickness** 8 mm











**Thickness** 6 mm

Installation Random & Cut to Contour













**Colors** 488 IN05 AV07

**Thickness** 6 mm

**Installation** 2-Color Herringbone



488 IN06 AV07











Colors 488 IN12 AV07

Thickness 10 mm













**Colors** 488 IN18 AV07

Thickness 8 mm

Installation 2-Color Random



488 IN05 AV18



## Standard Colors.

Neoflex Interweave Series is available in a wide variety of standard colorways that utilize two pattern colors printed over a black EPDM rubber base.

The below color swatches are mean