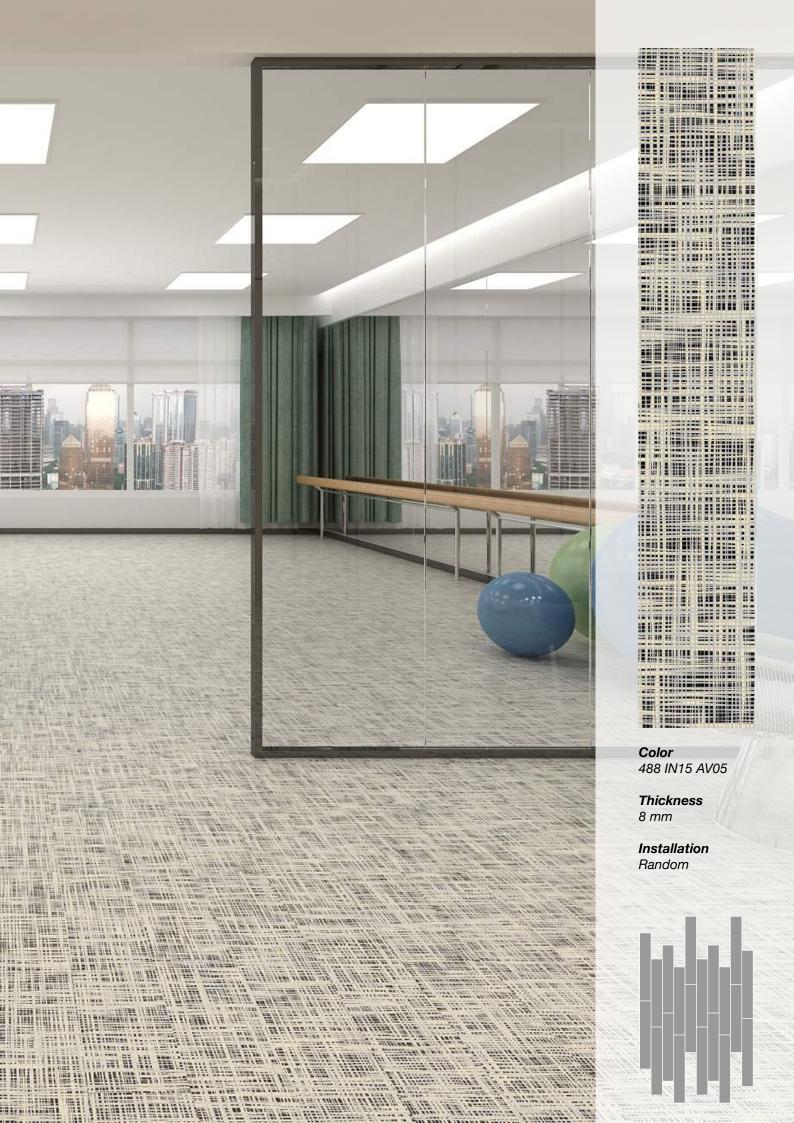

**Thickness** 8 mm











**Color** 488 IN05 AV10

**Thickness** 2.5 mm



Color 488 IN05 AV06

**Thickness** 2.5 mm





















**Color** 488 IN05 AV07

Thickness

Installation











**Color** 488 IN16 AV06

**Thickness** 8 mm











**Thickness** 6 mm

Installation Random & Cut to Contour













**Colors** 488 IN05 AV07

**Thickness** 6 mm

**Installation** 2-Color Herringbone



488 IN06 AV07











Colors 488 IN12 AV07

Thickness 10 mm













**Colors** 488 IN18 AV07

Thickness 8 mm

Installation 2-Color Random



488 IN05 AV18



## Standard Colors.

Neoflex Interweave Series is available in a wide variety of standard colorways that utilize two pattern colors printed over a black EPDM rubber base.

The below color swatches are meant to