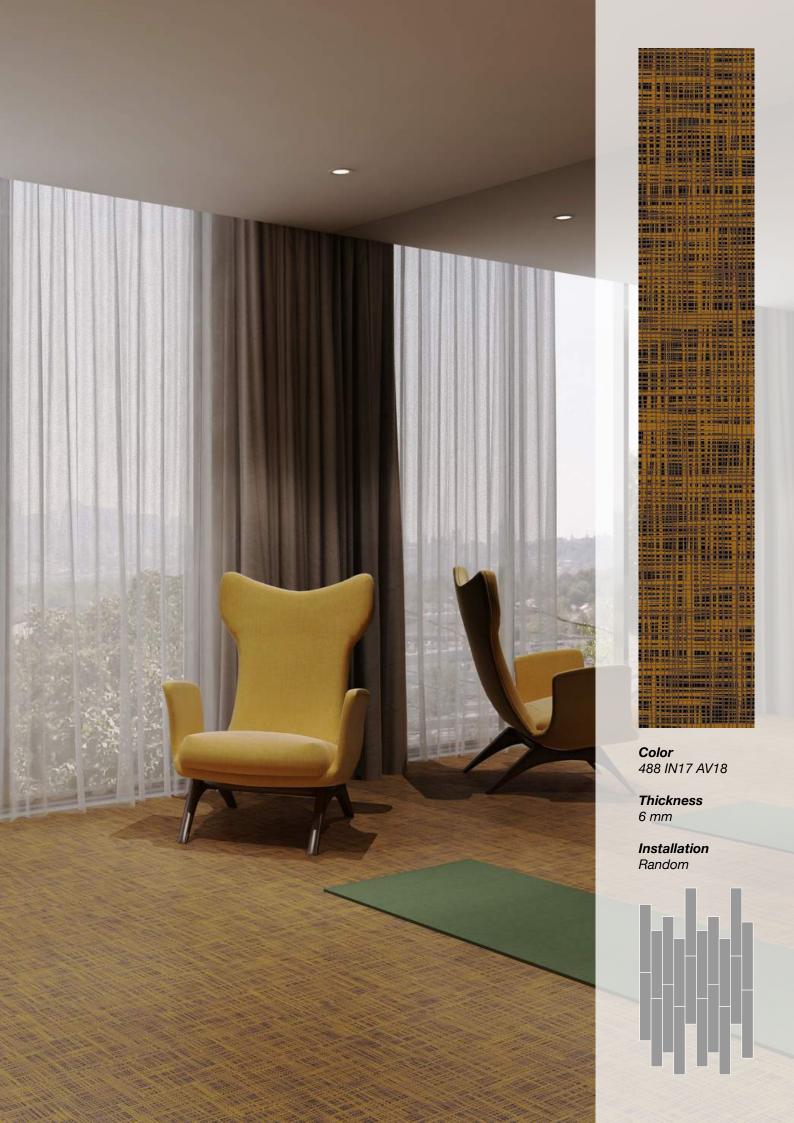

Colors 488 IN12 AV07

Thickness 10 mm

**Colors** 488 IN18 AV07

Thickness 8 mm

Installation 2-Color Random

488 IN05 AV18