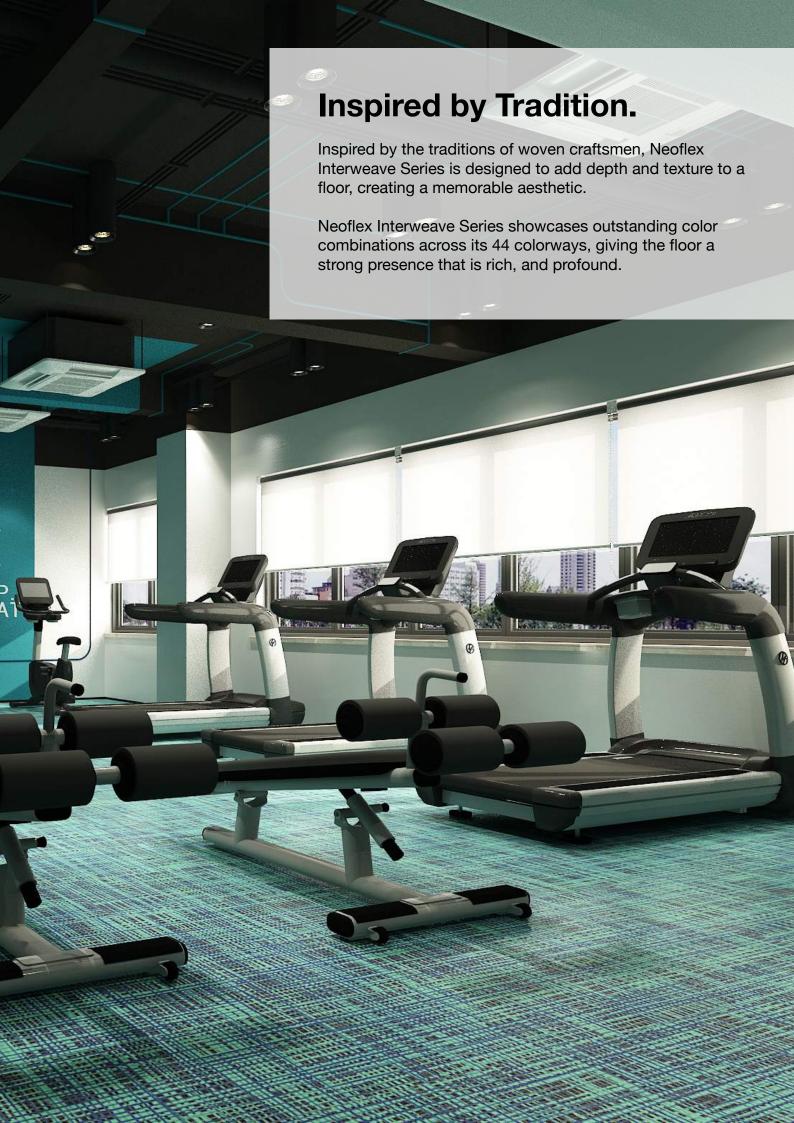

## Standard Colors.

Neoflex Interweave Series is available in a wide variety of standard colorways that utilize two pattern colors printed over a black EPDM rubber base.

The below color swatches are meant to give you a first impression of colors and materials. Experience has shown, however, that printed versions of colors cannot in all cases faithfully reproduce the color appearance of the originals. We therefore recommend that you consult your Neoflex partner on your preferred color choices, who will be happy to show you original samples and assist you.