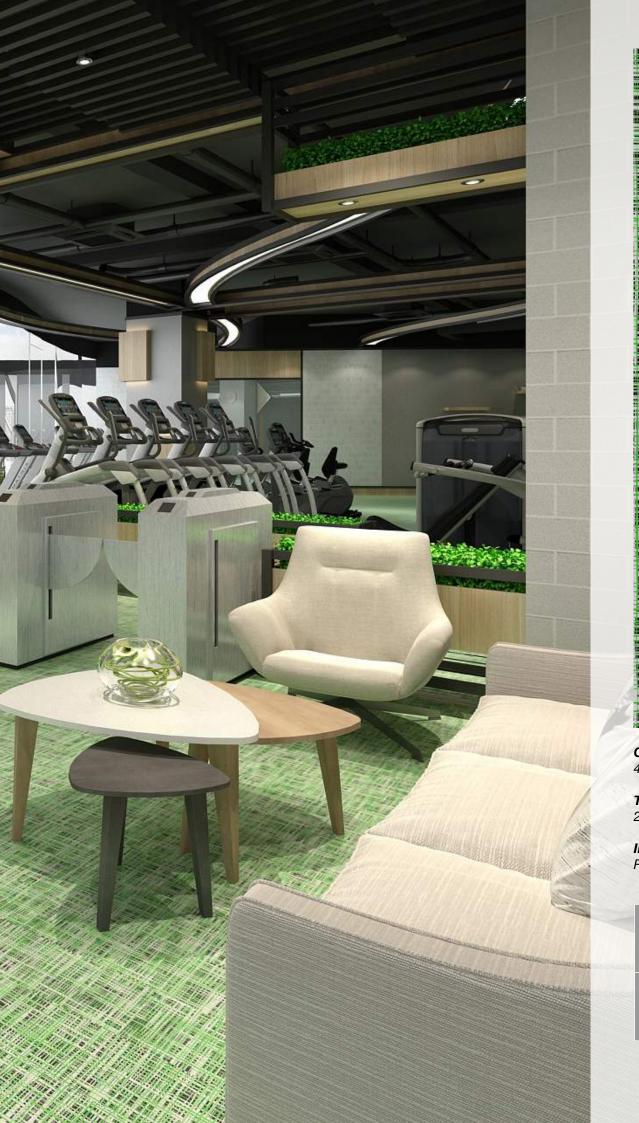

## **Technical Specifications.**

Neoflex Interweave Fitness Flooring is made of 100% synthetic EPDM rubber with a life expectancy of 10+ years backed by a 7-year limited guarantee. Its performance surpasses other types of rubber flooring as well as resilient vinyl, PVC laminate or EVA foam.

| Property                                  | Standard              | Result                          |
|-------------------------------------------|-----------------------|---------------------------------|
| Thickness                                 |                       | 2.5 mm, 6 mm, 8 mm, 10 mm       |
| Dimensions                                |                       | 1200 mm x 200 mm                |
| Weight                                    |                       | ± 4.65 kg/sqm                   |
| Hardness                                  | ISO 7619-1:2010       | 62.1° Shore A                   |
| Determination of Flexibility & Deflection | ISO 24344:2012        | No cracking in either direction |
| Enhanced Slip Resistance                  | EN 13845:2005 Annex C | Moderate                        |
| Dynamic Coefficient of Friction           | EN 13893:2012         | 0.7                             |
| Light Fastness                            | ISO 105-B02:2013      | 7-8 Grade                       |
| Residual Indentation                      | ISO 24343-1:2002      | 0.18 mm                         |
| Dimensional Stability                     | ISO 23999:2012        | 0.5%                            |
| Flammability                              | EN 13501-1            | Efl (Optional Cfl-s1)           |
| Installation                              |                       | Stikibak™ or Full-Bond          |