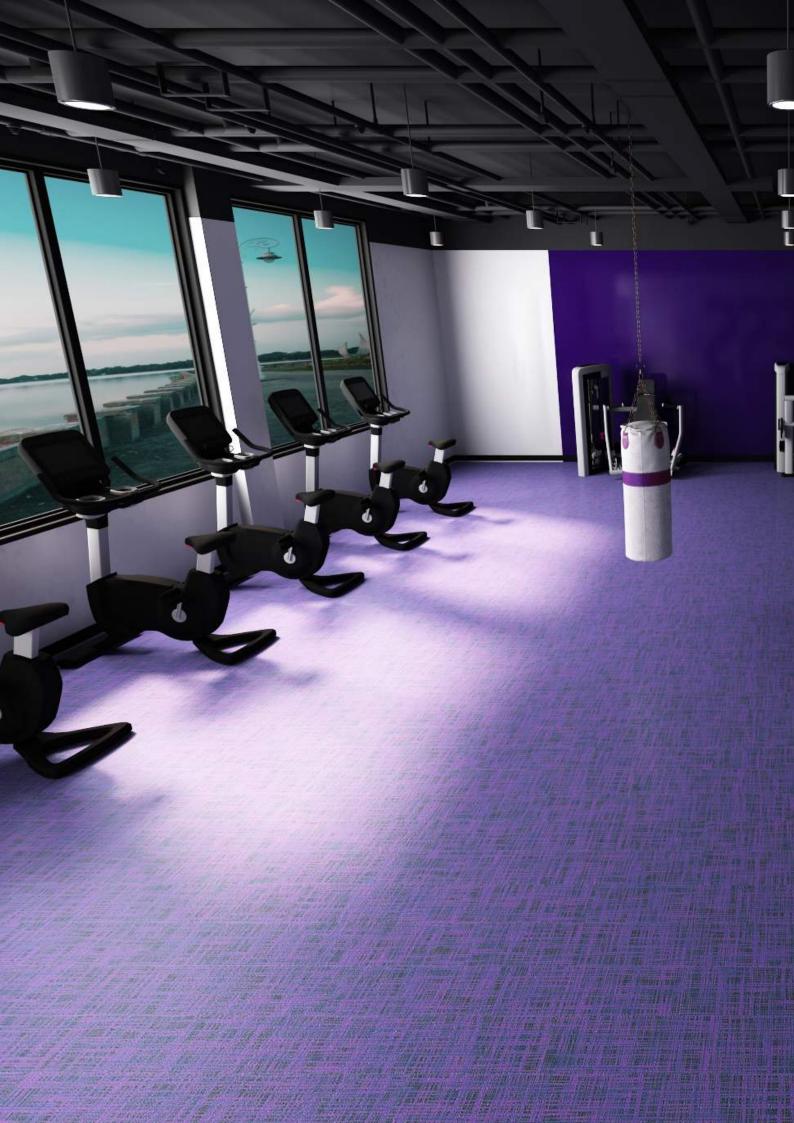

## Standard Colors.

Neoflex Interweave Series is available in a wide variety of standard colorways that utilize two pattern colors printed over a black EPDM rubber base.

The below color swatches are meant to give you a first impression of colors and materials. Experience has shown, however, that printed versions of colors cannot in all cases faithfully reproduce the color appearance of the originals. We therefore recommend that you consult your Neoflex partner on your preferred color choices, who will be happy to show you original samples and assist you.