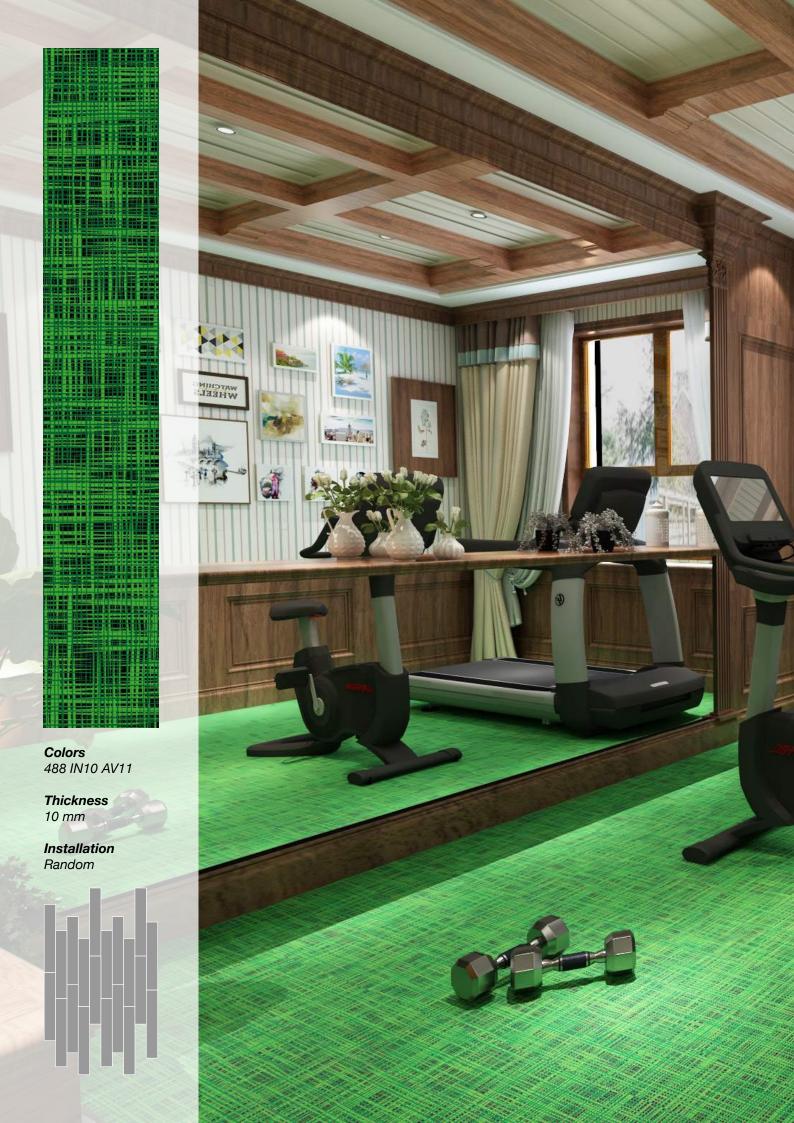

Colors 488 IN12 AV07

Thickness 10 mm

**Colors** 488 IN18 AV07

Thickness 8 mm

Installation 2-Color Random

488 IN05 AV18