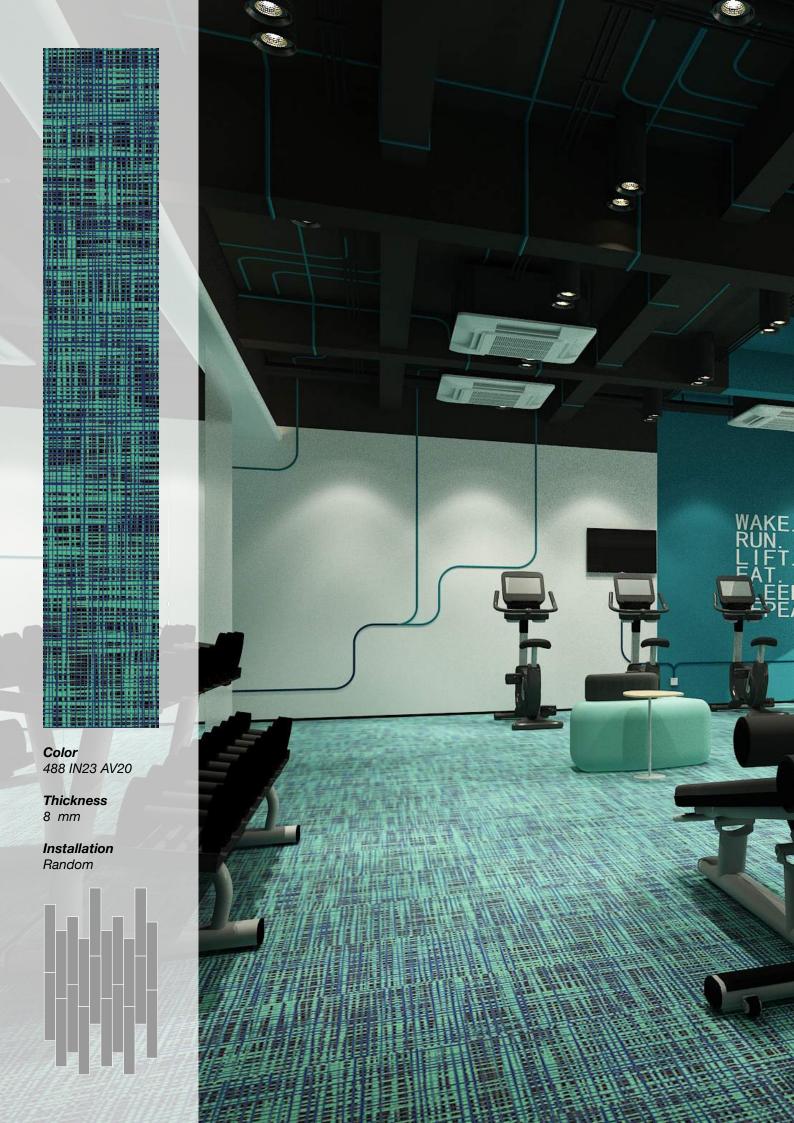

**Thickness** 8 mm











**Color** 488 IN05 AV10

**Thickness** 2.5 mm



Color 488 IN05 AV06

**Thickness** 2.5 mm





















**Color** 488 IN05 AV07

Thickness

Installation











**Color** 488 IN16 AV06

**Thickness** 8 mm











**Thickness** 6 mm

Installation Random & Cut to Contour













**Colors** 488 IN05 AV07

**Thickness** 6 mm

**Installation** 2-Color Herringbone



488 IN06 AV07











Colors 488 IN12 AV07

Thickness 10 mm













**Colors** 488 IN18 AV07

Thickness 8 mm

Installation 2-Color Random



488 IN05 AV18



## Standard Colors.

Neoflex Interweave Series is available in a wide variety of standard colorways that utilize two pattern colors printed over a black EPDM rubber base.

The below color swatches are meant to g