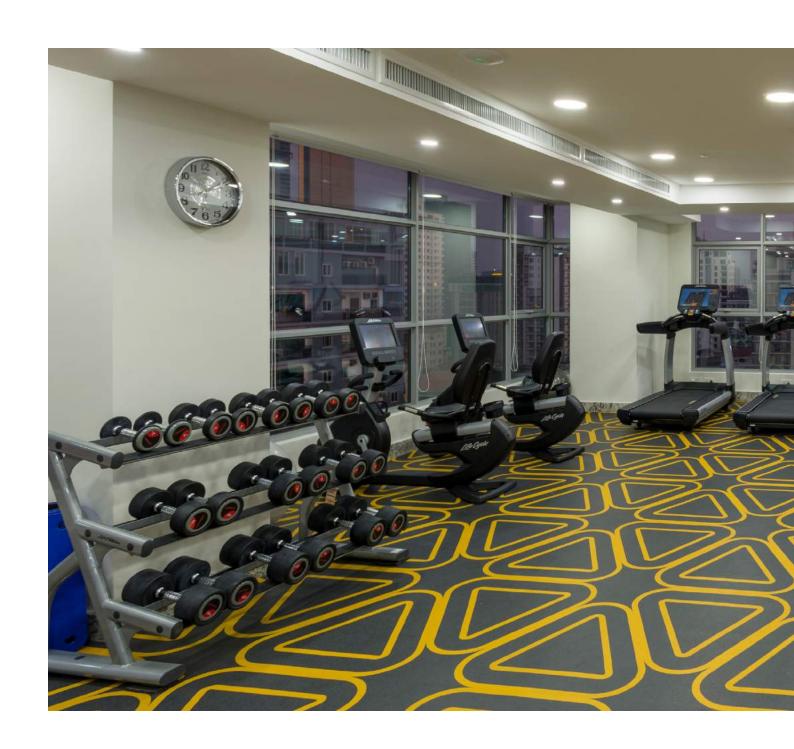

## **Technical Specifications.**

Neoflex Interweave Fitness Flooring is made of 100% synthetic EPDM rubber with a life expectancy of 10+ years backed by a 7-year limited guarantee. Its performance surpasses other types of rubber flooring as well as resilient vinyl, PVC laminate or EVA foam.

| Property                                  | Standard              | Result                          |
|-------------------------------------------|-----------------------|---------------------------------|
| Thickness                                 |                       | 2.5 mm, 6 mm, 8 mm, 10 mm       |
| Dimensions                                |                       | 1200 mm x 200 mm                |
| Weight                                    |                       | ± 4.65 kg/sqm                   |
| Hardness                                  | ISO 7619-1:2010       | 62.1° Shore A                   |
| Determination of Flexibility & Deflection | ISO 24344:2012        | No cracking in either direction |
| Enhanced Slip Resistance                  | EN 13845:2005 Annex C | Moderate                        |
| Dynamic Coefficient of Friction           | EN 13893:2012         | 0.7                             |
| Light Fastness                            | ISO 105-B02:2013      | 7-8 Grade                       |
| Residual Indentation                      | ISO 24343-1:2002      | 0.18 mm                         |
| Dimensional Stability                     | ISO 23999:2012        | 0.5%                            |
| Flammability                              | EN 13501-1            | Efl (Optional Cfl-s1)           |
| Installation                              |                       | Stikibak™ or Full-Bond          |