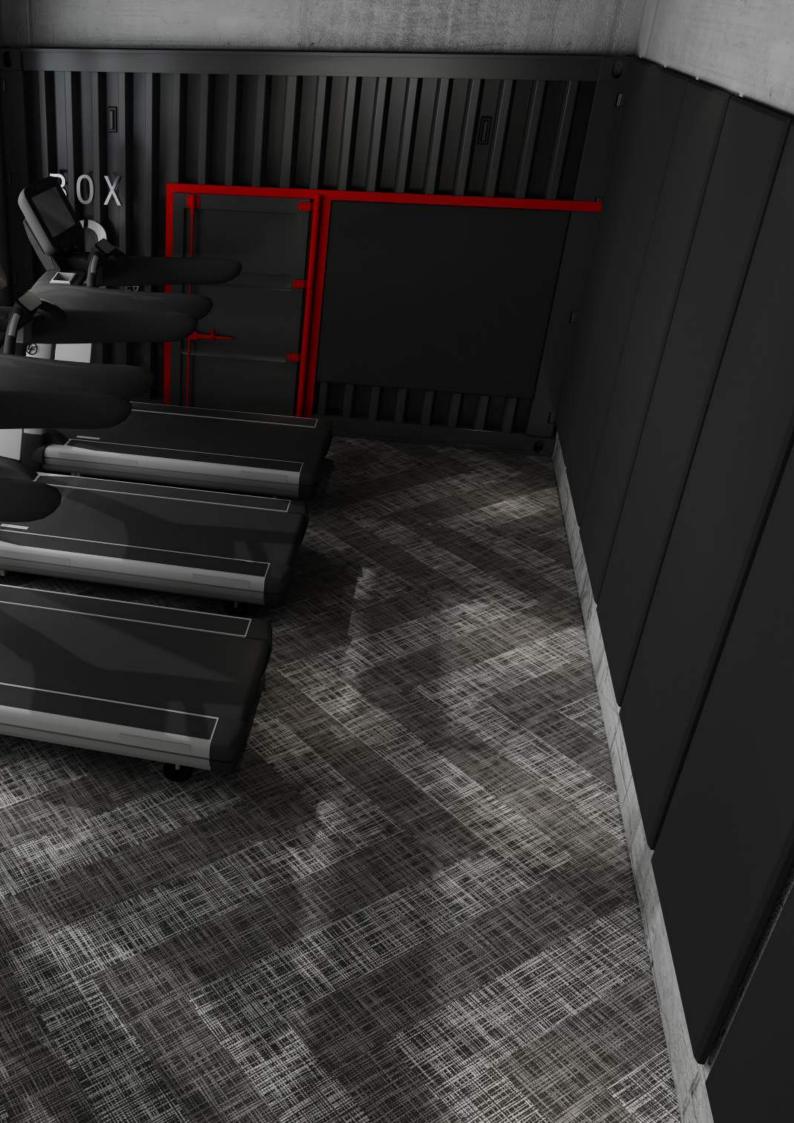

## **Technical Specifications.**

Neoflex Interweave Fitness Flooring is made of 100% synthetic EPDM rubber with a life expectancy of 10+ years backed by a 7-year limited guarantee. Its performance surpasses other types of rubber flooring as well as resilient vinyl, PVC laminate or EVA foam.

## Standard Thicknesses.

Neoflex Interweave Series is manufactured in 4 thicknesses, each designed to be used for different fitness flooring applications.

All thicknesses utilize a 2.5mm EDPM top layer. 6mm, 8mm and 10mm thicknesses consist of a 2.5mm EPDM layer laminated to a recycled SBR rubber underlay.