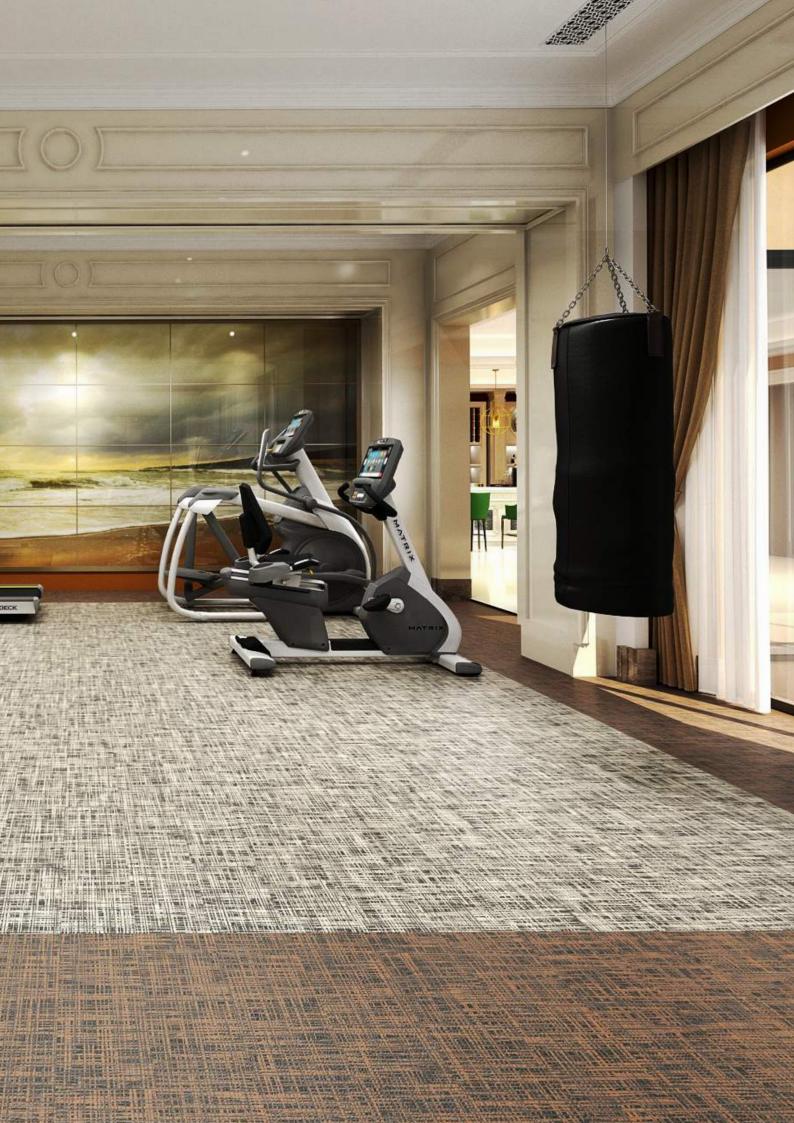

## **Technical Specifications.**

Neoflex Interweave Fitness Flooring is made of 100% synthetic EPDM rubber with a life expectancy of 10+ years backed by a 7-year limited guarantee. Its performance surpasses other types of rubber flooring as well as resilient vinyl, PVC laminate or EVA foam.

## Standard Thicknesses.

Neoflex Interweave Series is manufactured in 4 thicknesses, each designed to be used for different fitness flooring applications.

All thicknesses utilize a 2.5mm EDPM top layer. 6mm, 8mm and 10mm thicknesses consist of a 2.5mm EPDM layer laminated to a recycled SBR rubber underlay.