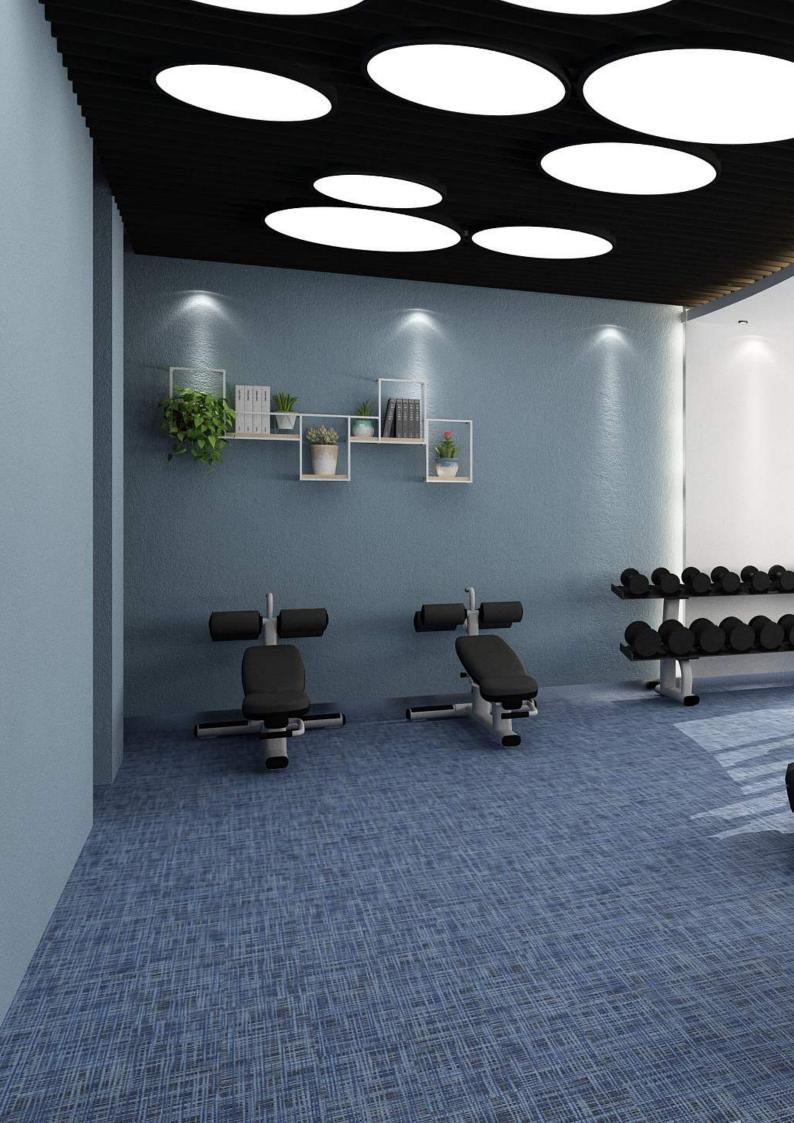

## Standard Colors.

Neoflex Interweave Series is available in a wide variety of standard colorways that utilize two pattern colors printed over a black EPDM rubber base.

The below color swatches are meant to give you a first impression of colors and materials. Experience has shown, however, that printed versions of colors cannot in all cases faithfully reproduce the color appearance of the originals. We therefore recommend that you consult your Neoflex partner on your preferred color choices, who will be happy to show you original samples and assist you.

# **Installation Options.**

Neoflex Interweave Series Flooring can be installed in a variety of different ways. Different colors can be combined to great effect.

Checkerboard

2-Color Checkerboard