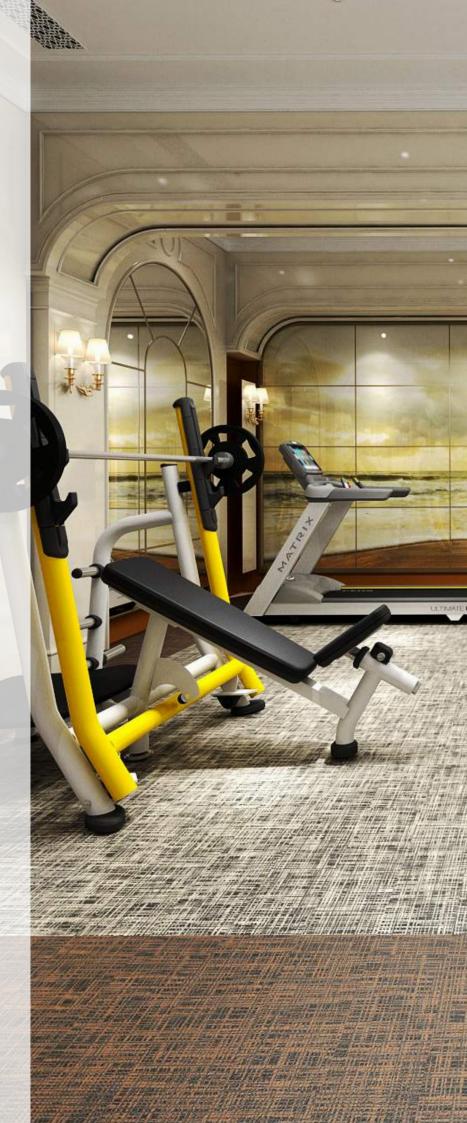

**Thickness** 8 mm











**Color** 488 IN05 AV10

**Thickness** 2.5 mm



Color 488 IN05 AV06

**Thickness** 2.5 mm





















**Color** 488 IN05 AV07

Thickness

Installation











**Color** 488 IN16 AV06

**Thickness** 8 mm











**Thickness** 6 mm

Installation Random & Cut to Contour













**Colors** 488 IN05 AV07

**Thickness** 6 mm

**Installation** 2-Color Herringbone



488 IN06 AV07











Colors 488 IN12 AV07

Thickness 10 mm













**Colors** 488 IN18 AV07

Thickness 8 mm

Installation 2-Color Random



488 IN05 AV18



## Standard Colors.

Neoflex Interweave Series is available in a wide variety of standard colorways that utilize two pattern colors printed over a black EPDM rubber base.

The below color swatches are meant to give you a first impression of colors and materials. Experience has shown, however, that printed versions of colors cannot in all cases faithfully reproduce the color appearance of the originals. We therefore recommend that you consult your Neoflex partner on your preferred color choices, who will be happy to show you original