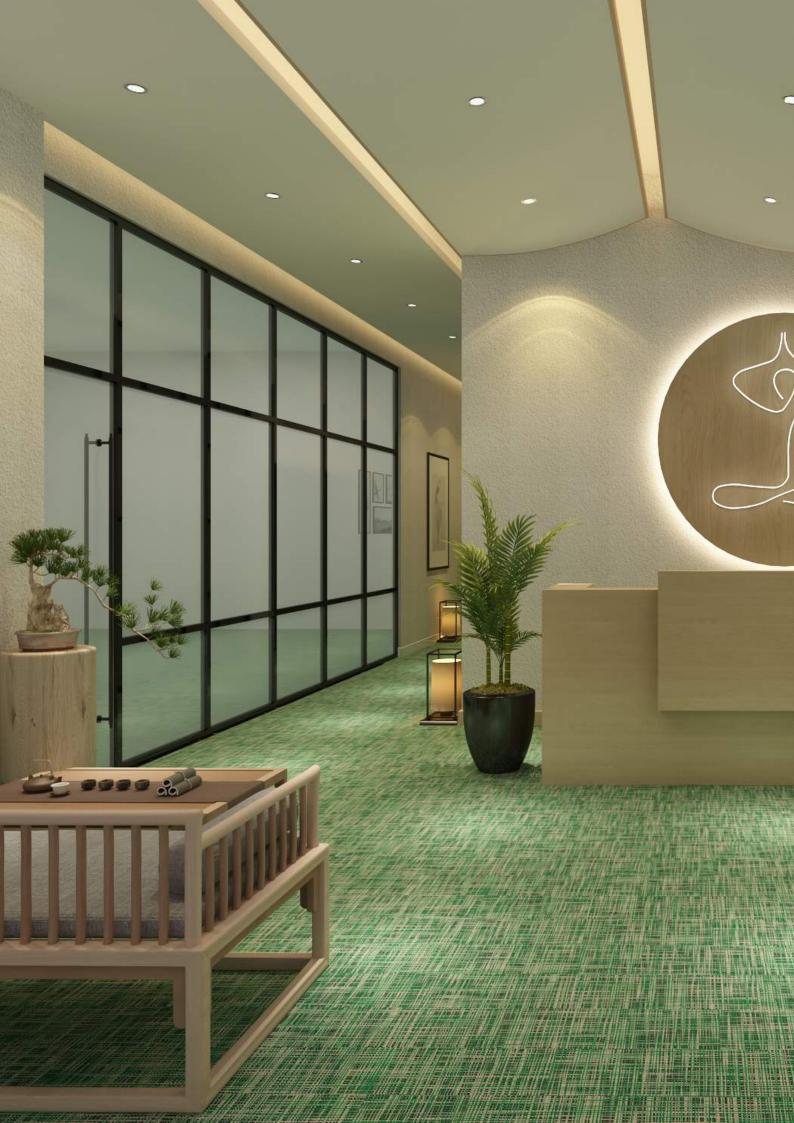

## Standard Colors.

Neoflex Interweave Series is available in a wide variety of standard colorways that utilize two pattern colors printed over a black EPDM rubber base.

The below color swatches are meant to give you a first impression of colors and materials. Experience has shown, however, that printed versions of colors cannot in all cases faithfully reproduce the color appearance of the originals. We therefore recommend that you consult your Neoflex partner on your preferred color choices, who will be happy to show you original samples and assist you.