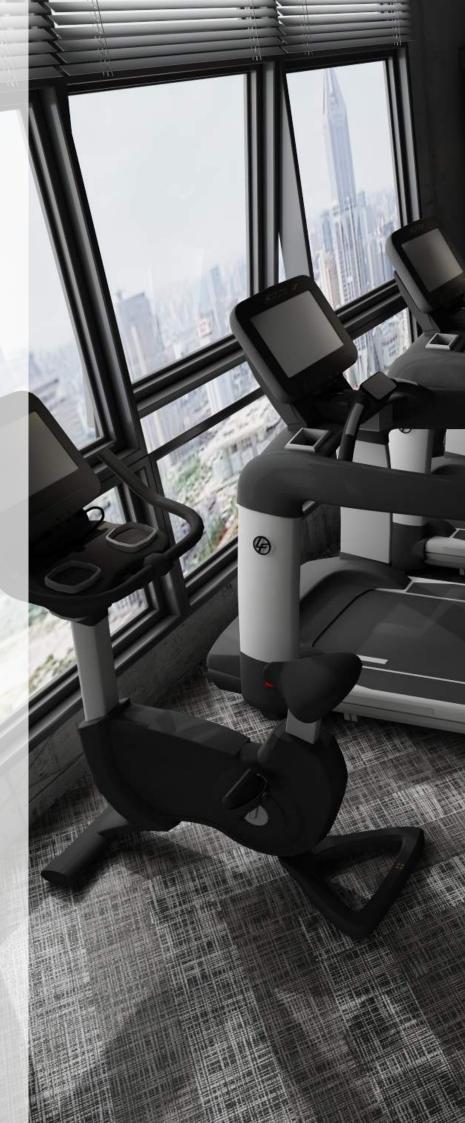

## **Technical Specifications.**

Neoflex Interweave Fitness Flooring is made of 100% synthetic EPDM rubber with a life expectancy of 10+ years backed by a 7-year limited guarantee. Its performance surpasses other types of rubber flooring as well as resilient vinyl, PVC laminate or EVA foam.

## Standard Thicknesses.

Neoflex Interweave Series is manufactured in 4 thicknesses, each designed to be used for different fitness flooring applications.

All thicknesses utilize a 2.5mm EDPM top layer. 6mm, 8mm and 10mm thicknesses consist of a 2.5mm EPDM layer laminated to a recycled SBR rubber underlay.