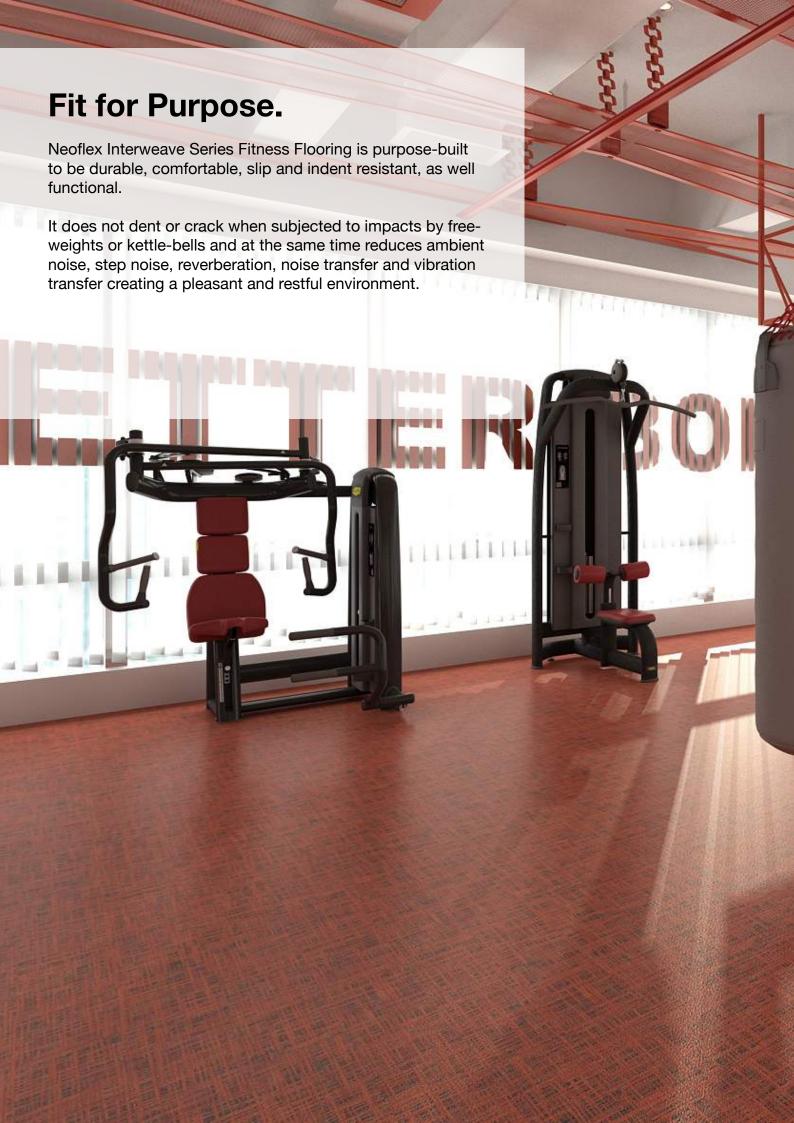

**Thickness** 8 mm











**Color** 488 IN05 AV10

**Thickness** 2.5 mm



Color 488 IN05 AV06

**Thickness** 2.5 mm





















**Color** 488 IN05 AV07

Thickness

Installation











**Color** 488 IN16 AV06

**Thickness** 8 mm











**Thickness** 6 mm

Installation Random & Cut to Contour













**Colors** 488 IN05 AV07

**Thickness** 6 mm

**Installation** 2-Color Herringbone



488 IN06 AV07











Colors 488 IN12 AV07

Thickness 10 mm













**Colors** 488 IN18 AV07

Thickness 8 mm

Installation 2-Color Random



488 IN05 AV18



## Standard Colors.

Neoflex Interweave Series is available in a wide variety of standard colorways that utilize two pattern colors printed over a black EPDM rubber base.

The below color swatches are meant to give you a first impression of colors and materials. Experience has shown, however, that printed versions of colors cannot in all cases fai