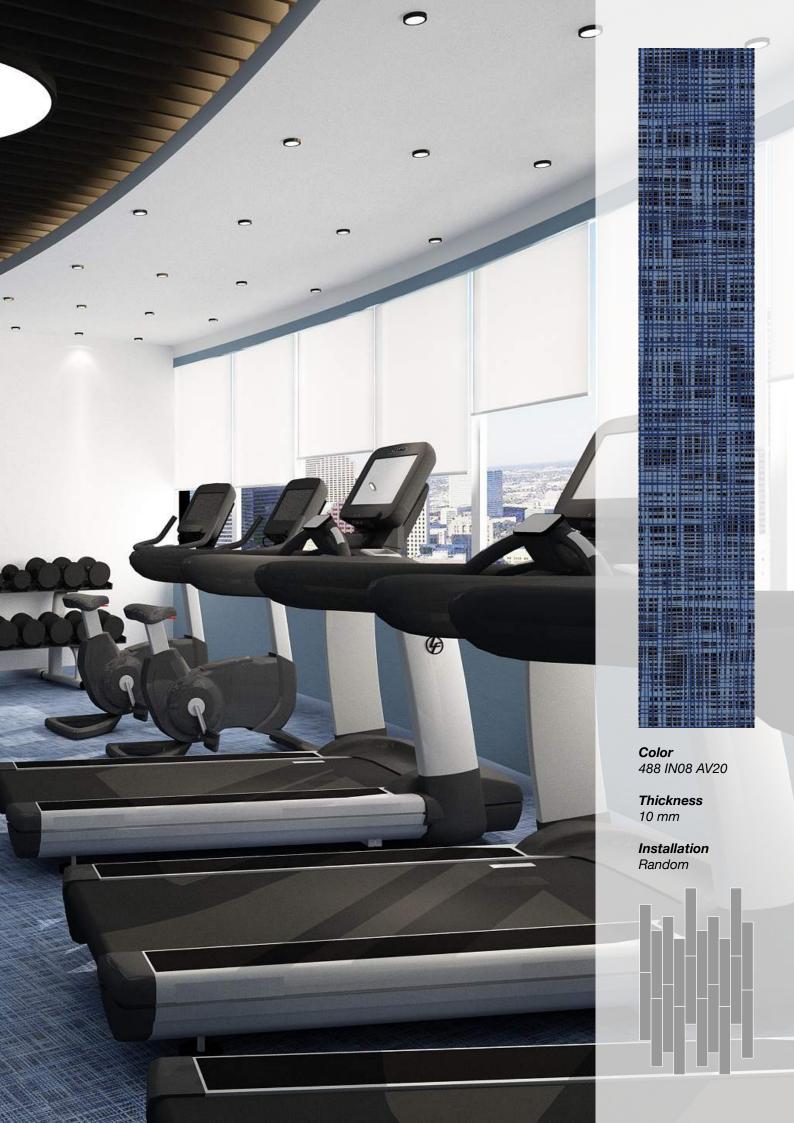

**Thickness** 8 mm

**Color** 488 IN05 AV10

**Thickness** 2.5 mm

Color 488 IN05 AV06

**Thickness** 2.5 mm

**Color** 488 IN05 AV07

Thickness

Installation

Colors 488 IN12 AV07

Thickness 10 mm

**Colors** 488 IN18 AV07

Thickness 8 mm

Installation 2-Color Random

488 IN05 AV18