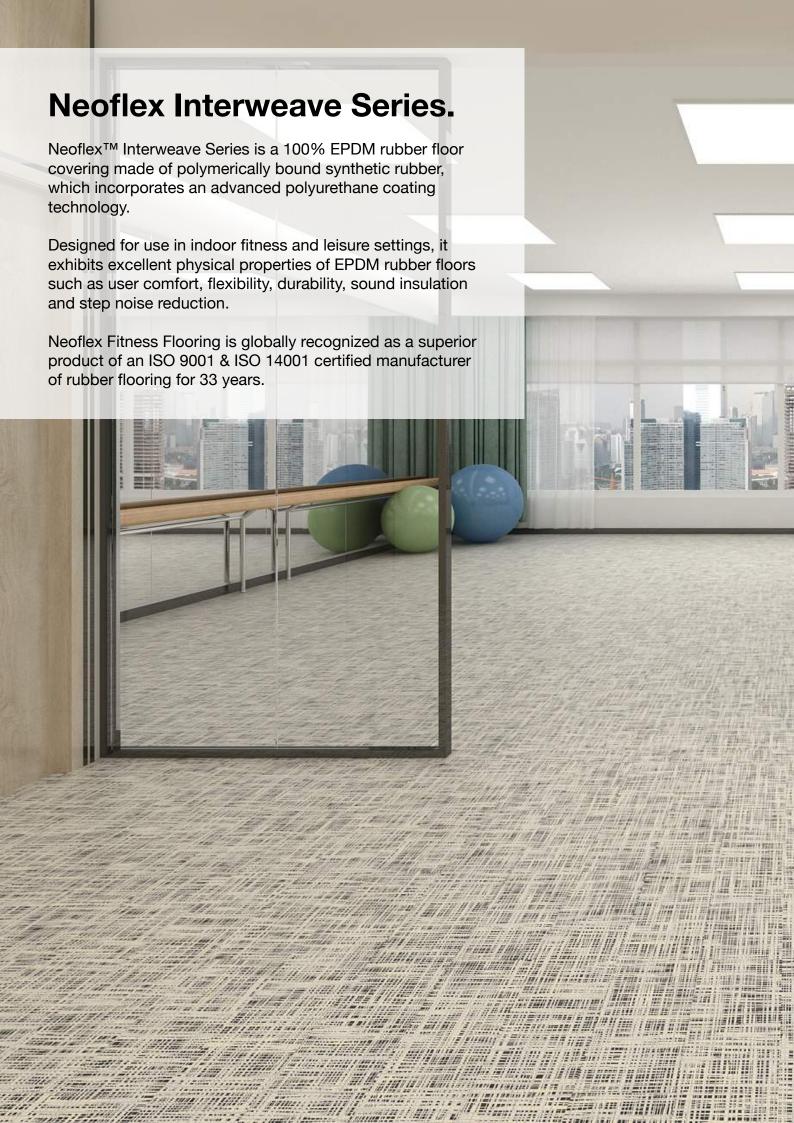

**Thickness** 8 mm











**Color** 488 IN05 AV10

**Thickness** 2.5 mm



Color 488 IN05 AV06

**Thickness** 2.5 mm





















**Color** 488 IN05 AV07

Thickness

Installation











**Color** 488 IN16 AV06

**Thickness** 8 mm











**Thickness** 6 mm

Installation Random & Cut to Contour













**Colors** 488 IN05 AV07

**Thickness** 6 mm

**Installation** 2-Color Herringbone



488 IN06 AV07











Colors 488 IN12 AV07

Thickness 10 mm













**Colors** 488 IN18 AV07

Thickness 8 mm

Installation 2-Color Random



488 IN05 AV18



## Standard Colors.

Neoflex Interweave Series is available in a wide variety of standard colorways that utilize two pattern colors printed over a black EPDM rubber base.

The below color swatches are meant