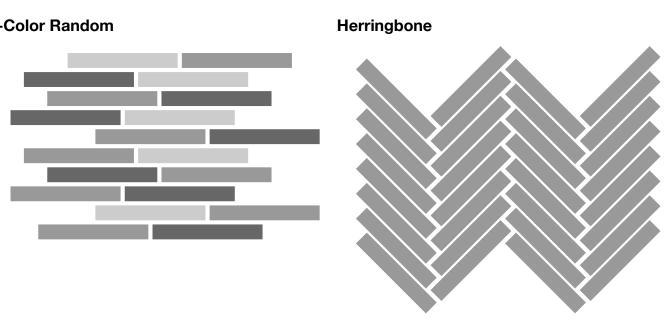

# **Installation Options.**

Neoflex Interweave Series Flooring can be installed in a variety of different ways. Different colors can be combined to great effect.

Checkerboard

2-Color Checkerboard

#### 2-Color Checkerboard

2-Color Checkerboard