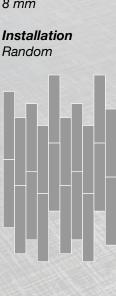

**Thickness** 8 mm

**Color** 488 IN05 AV10

**Thickness** 2.5 mm

Color 488 IN05 AV06

**Thickness** 2.5 mm

**Color** 488 IN05 AV07

Thickness

Installation

# **Installation Options.**

Neoflex Interweave Series Flooring can be installed in a variety of different ways. Different colors can be combined to great effect.

Checkerboard

2-Color Checkerboard