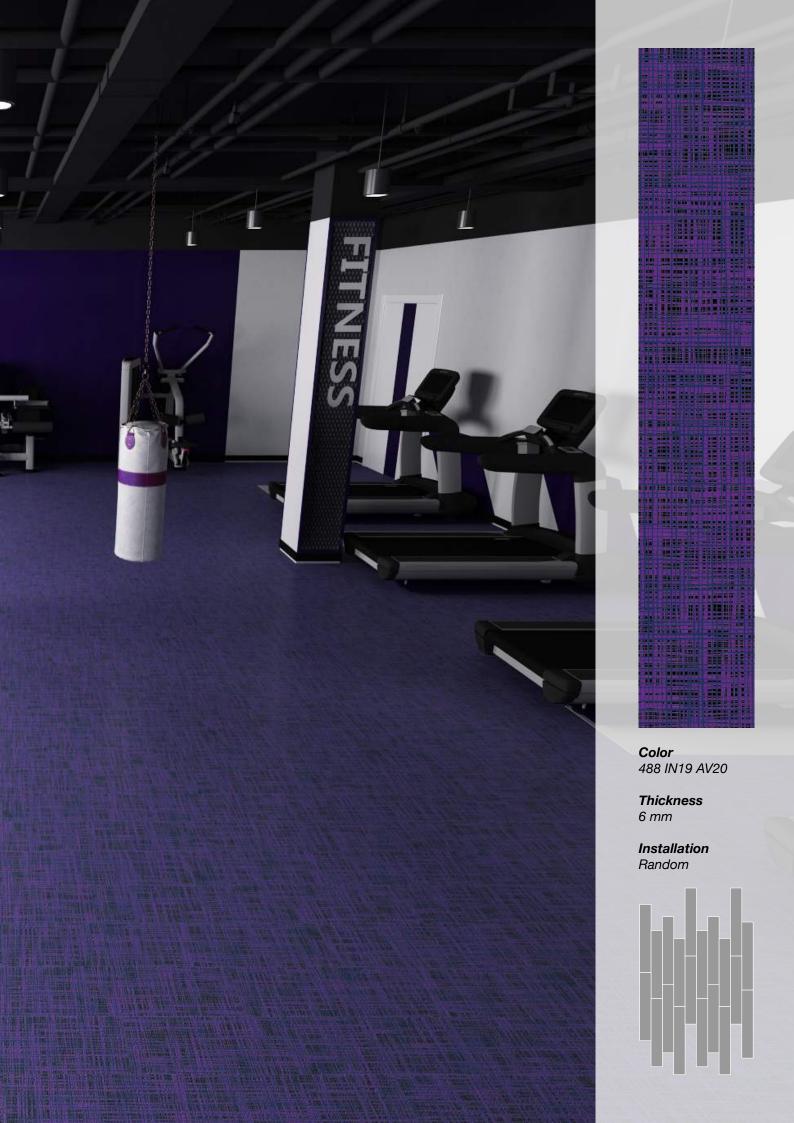

## Standard Colors.

Neoflex Interweave Series is available in a wide variety of standard colorways that utilize two pattern colors printed over a black EPDM rubber base.

The below color swatches are meant to give you a first impression of colors and materials. Experience has shown, however, that printed versions of colors cannot in all cases faithfully reproduce the color appearance of the originals. We therefore recommend that you consult your Neoflex partner on your preferred color choices, who will be happy to show you original samples and assist you.