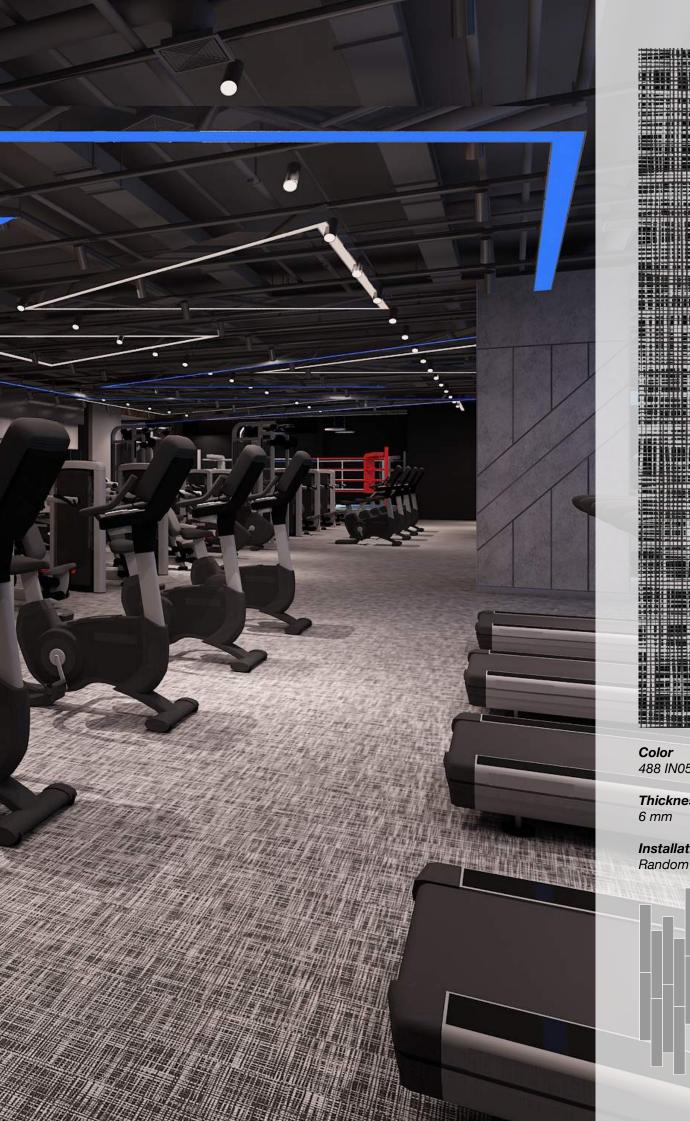

**Thickness** 8 mm

**Color** 488 IN05 AV10

**Thickness** 2.5 mm

Color 488 IN05 AV06

**Thickness** 2.5 mm

**Color** 488 IN05 AV07

Thickness

Installation

**Color** 488 IN16 AV06

**Thickness** 8 mm

**Thickness** 6 mm

Installation Random & Cut to Contour

**Colors** 488 IN05 AV07

**Thickness** 6 mm

**Installation** 2-Color Herringbone

488 IN06 AV07

Colors 488 IN12 AV07

Thickness 10 mm

**Colors** 488 IN18 AV07

Thickness 8 mm

Installation 2-Color Random

488 IN05 AV18