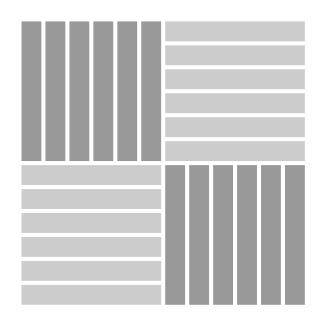

# **Installation Options.**

Neoflex Interweave Series Flooring can be installed in a variety of different ways. Different colors can be combined to great effect.

Checkerboard

2-Color Checkerboard

#### 2-Color Checkerboard

2-Color Checkerboard