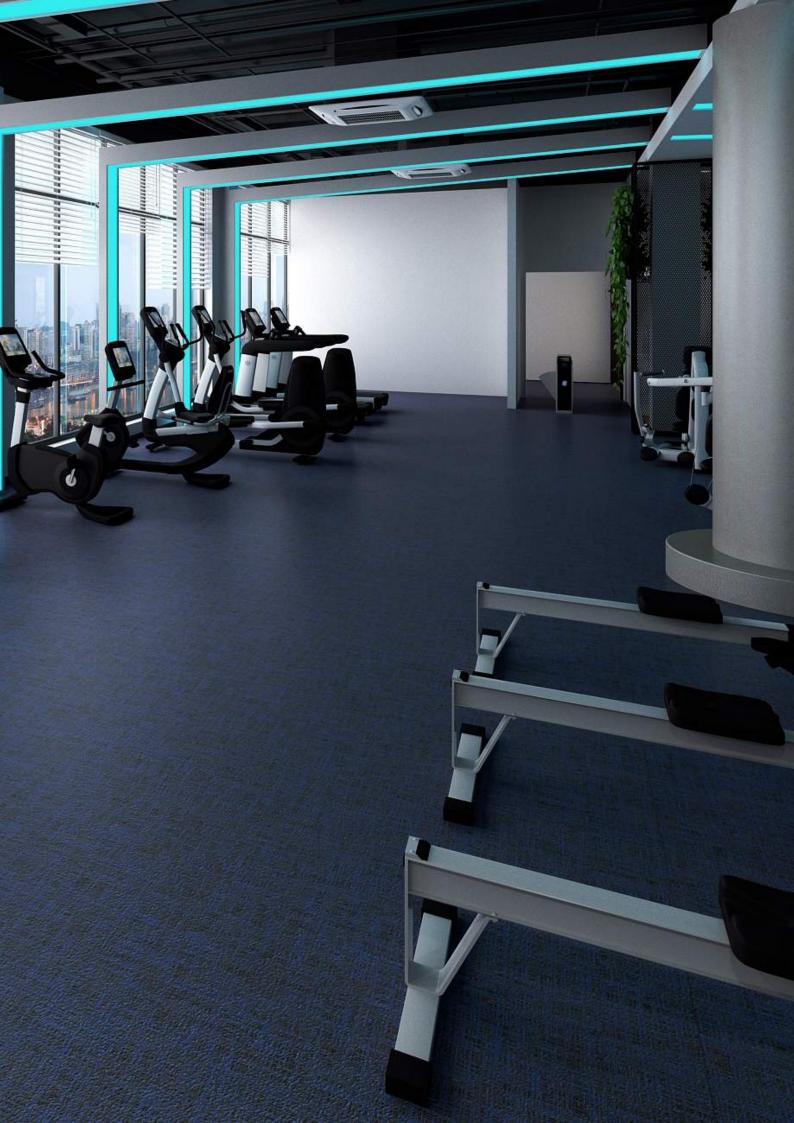

## **Technical Specifications.**

Neoflex Interweave Fitness Flooring is made of 100% synthetic EPDM rubber with a life expectancy of 10+ years backed by a 7-year limited guarantee. Its performance surpasses other types of rubber flooring as well as resilient vinyl, PVC laminate or EVA foam.