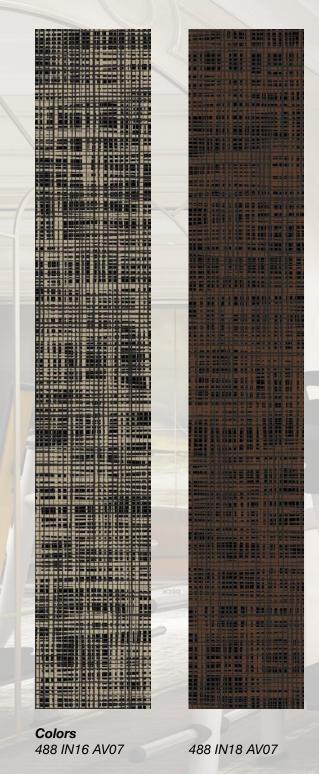

Colors 488 IN12 AV07

Thickness 10 mm

**Colors** 488 IN18 AV07

Thickness 8 mm

Installation 2-Color Random

488 IN05 AV18