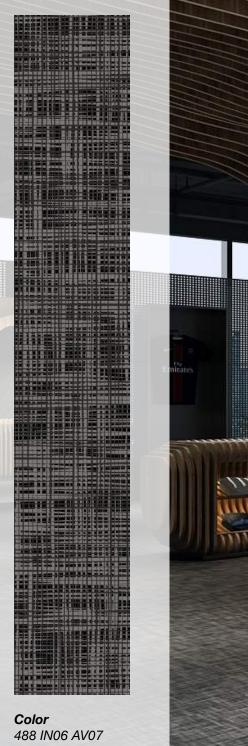

## Standard Colors.

Neoflex Interweave Series is available in a wide variety of standard colorways that utilize two pattern colors printed over a black EPDM rubber base.

The below color swatches are meant to give you a first impression of colors and materials. Experience has shown, however, that printed versions of colors cannot in all cases faithfully reproduce the color appearance of the originals. We therefore recommend that you consult your Neoflex partner on your preferred color choices, who will be happy to show you original samples and assist you.