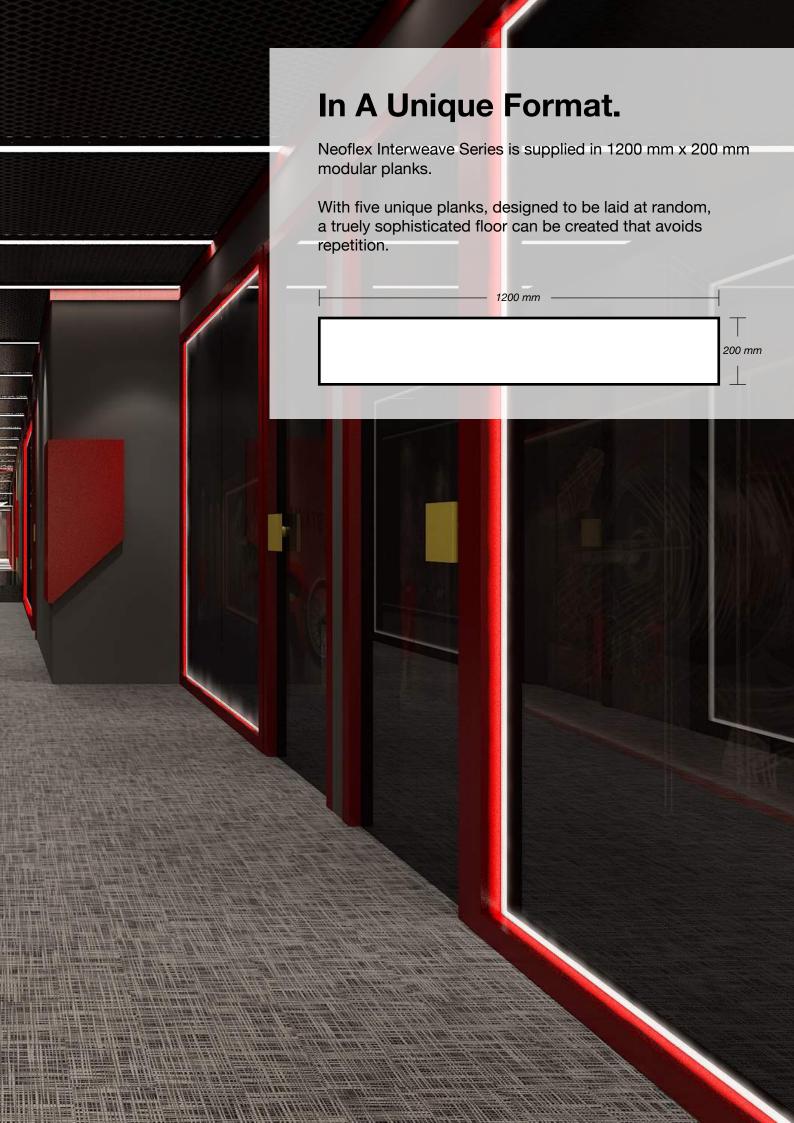

**Thickness** 8 mm











**Color** 488 IN05 AV10

**Thickness** 2.5 mm



Color 488 IN05 AV06

**Thickness** 2.5 mm





















**Color** 488 IN05 AV07

Thickness

Installation











**Color** 488 IN16 AV06

**Thickness** 8 mm











**Thickness** 6 mm

Installation Random & Cut to Contour













**Colors** 488 IN05 AV07

**Thickness** 6 mm

**Installation** 2-Color Herringbone



488 IN06 AV07











Colors 488 IN12 AV07

Thickness 10 mm













**Colors** 488 IN18 AV07

Thickness 8 mm

Installation 2-Color Random



488 IN05 AV18



## Standard Colors.

Neoflex Interweave Series is available in a wide variety of standard colorways that utilize two pattern colors printed over a black EPDM rubber base.

The below color swatches are meant to give you a first impression of colors and materials. Experience has shown, however, that printed versions of colors cannot in all cases f