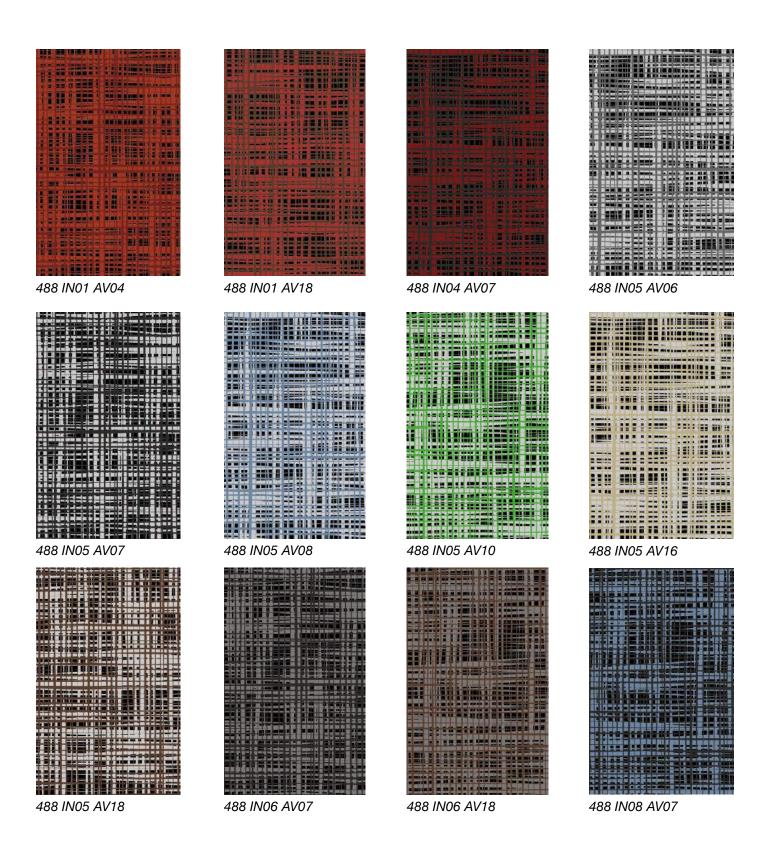

## Standard Colors.

Neoflex Interweave Series is available in a wide variety of standard colorways that utilize two pattern colors printed over a black EPDM rubber base.

The below color swatches are meant to give you a first impression of colors and materials. Experience has shown, however, that printed versions of colors cannot in all cases faithfully reproduce the color appearance of the originals. We therefore recommend that you consult your Neoflex partner on your preferred color choices, who will be happy to show you original samples and assist you.