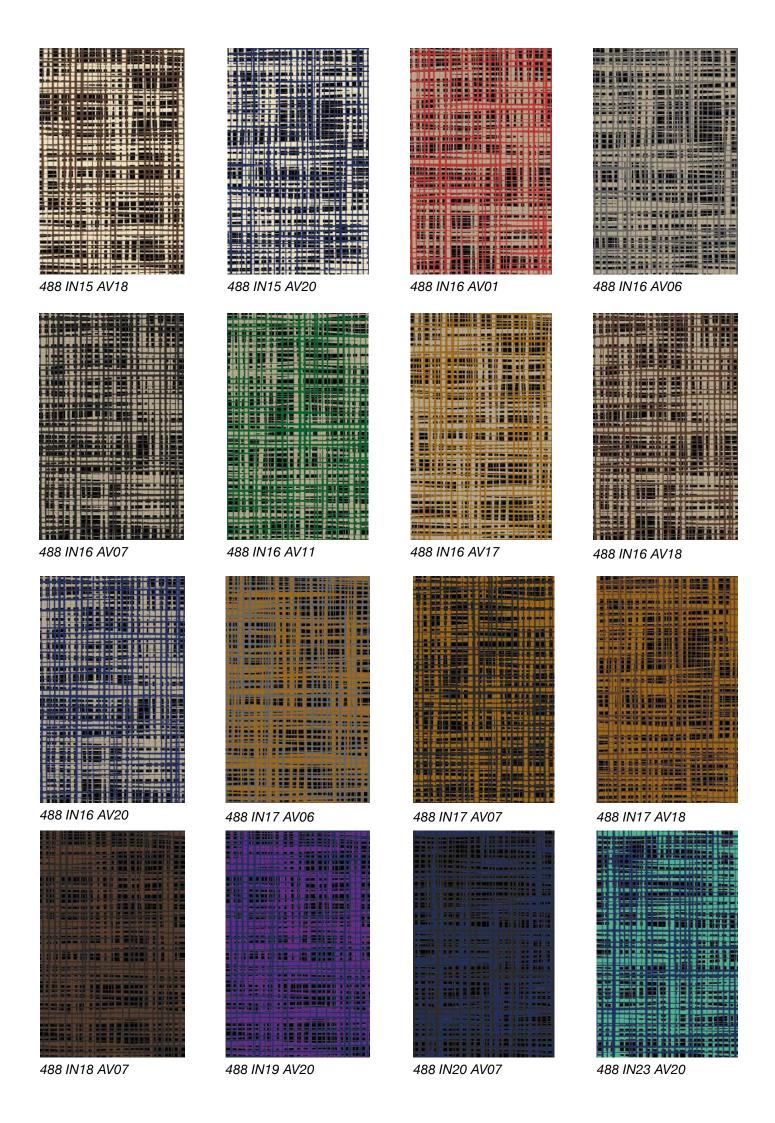

## Standard Colors.

Neoflex Interweave Series is available in a wide variety of standard colorways that utilize two pattern colors printed over a black EPDM rubber base.

The below color swatches are meant to give you a first impression of colors and materials. Experience has shown, however, that printed versions of colors cannot in all cases faithfully reproduce the color appearance of the originals. We therefore recommend that you consult your Neoflex partner on your preferred color choices, who will be happy to show you original samples and assist you.