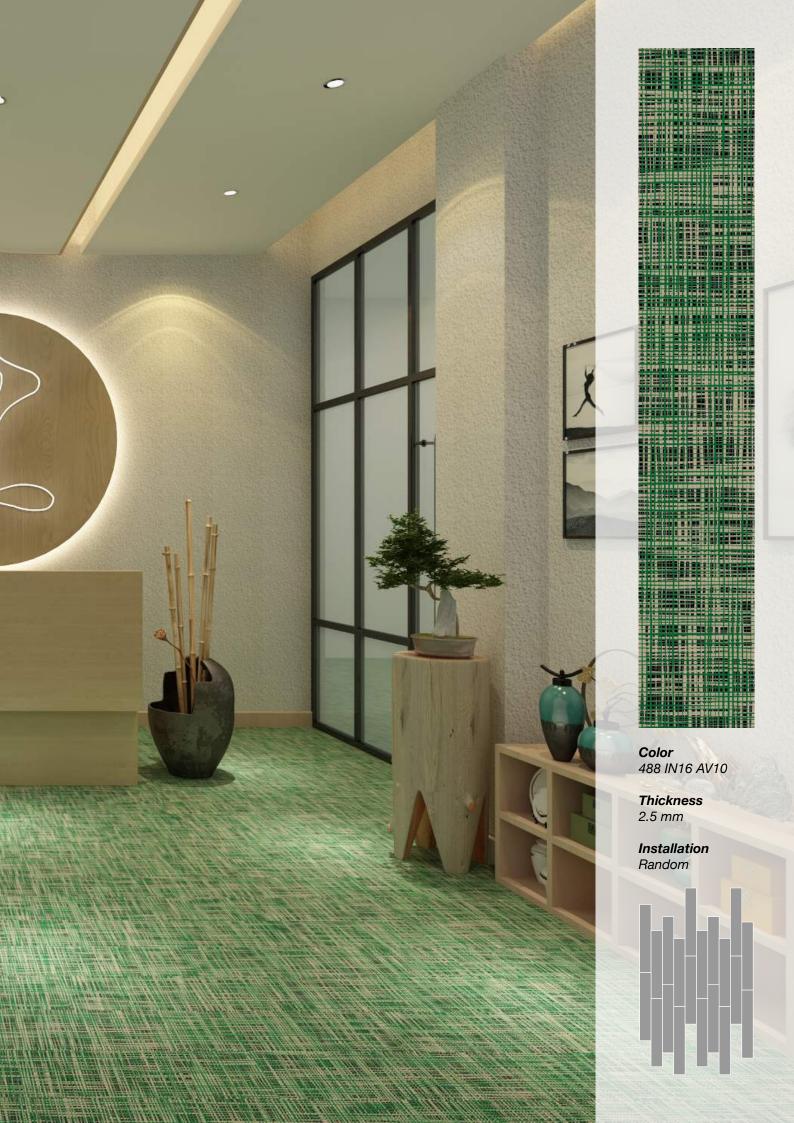

## Standard Colors.

Neoflex Interweave Series is available in a wide variety of standard colorways that utilize two pattern colors printed over a black EPDM rubber base.

The below color swatches are meant to give you a first impression of colors and materials. Experience has shown, however, that printed versions of colors cannot in all cases faithfully reproduce the color appearance of the originals. We therefore recommend that you consult your Neoflex partner on your preferred color choices, who will be happy to show you original samples and assist you.

**Thickness** 8 mm

**Color** 488 IN05 AV10

**Thickness** 2.5 mm

Color 488 IN05 AV06

**Thickness** 2.5 mm

**Color** 488 IN05 AV07

Thickness

Installation