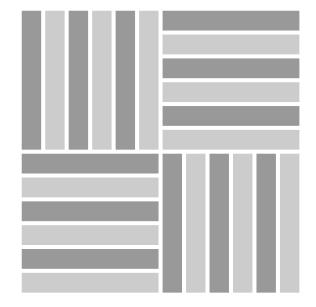

# **Installation Options.**

Neoflex Interweave Series Flooring can be installed in a variety of different ways. Different colors can be combined to great effect.

Checkerboard

2-Color Checkerboard

#### 2-Color Checkerboard

2-Color Checkerboard