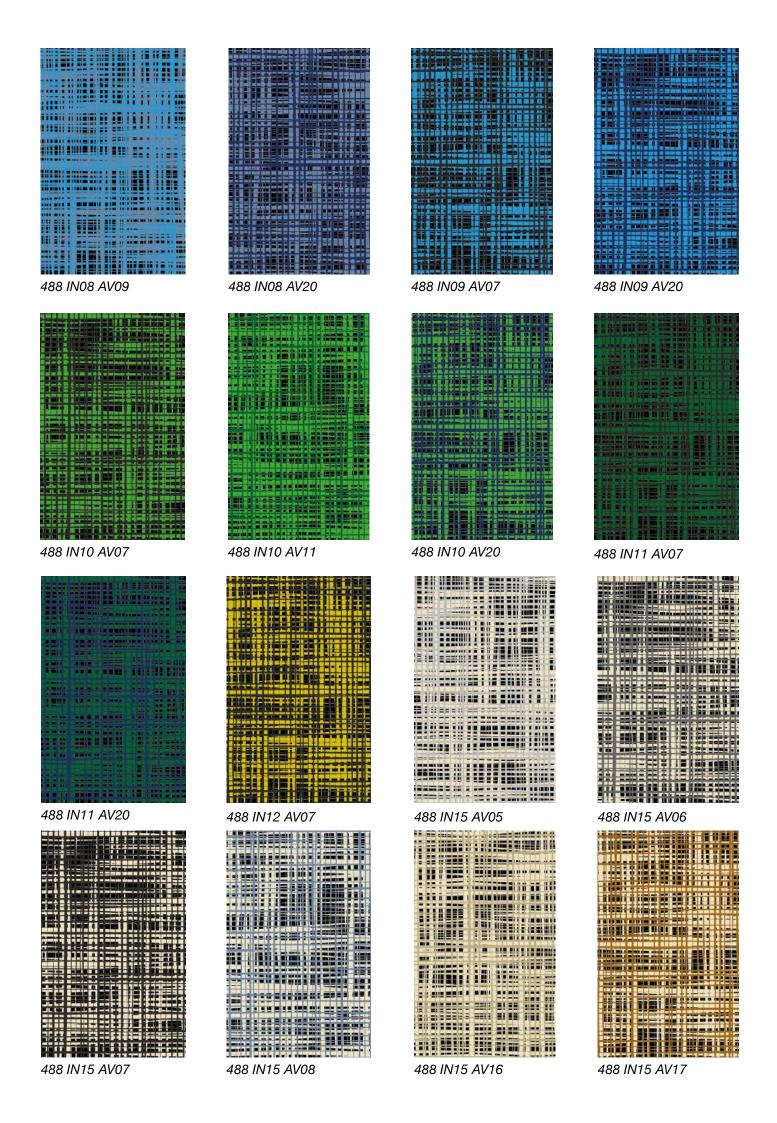

## Standard Colors.

Neoflex Interweave Series is available in a wide variety of standard colorways that utilize two pattern colors printed over a black EPDM rubber base.

The below color swatches are meant to give you a first impression of colors and materials. Experience has shown, however, that printed versions of colors cannot in all cases faithfully reproduce the color appearance of the originals. We therefore recommend that you consult your Neoflex partner on your preferred color choices, who will be happy to show you original samples and assist you.