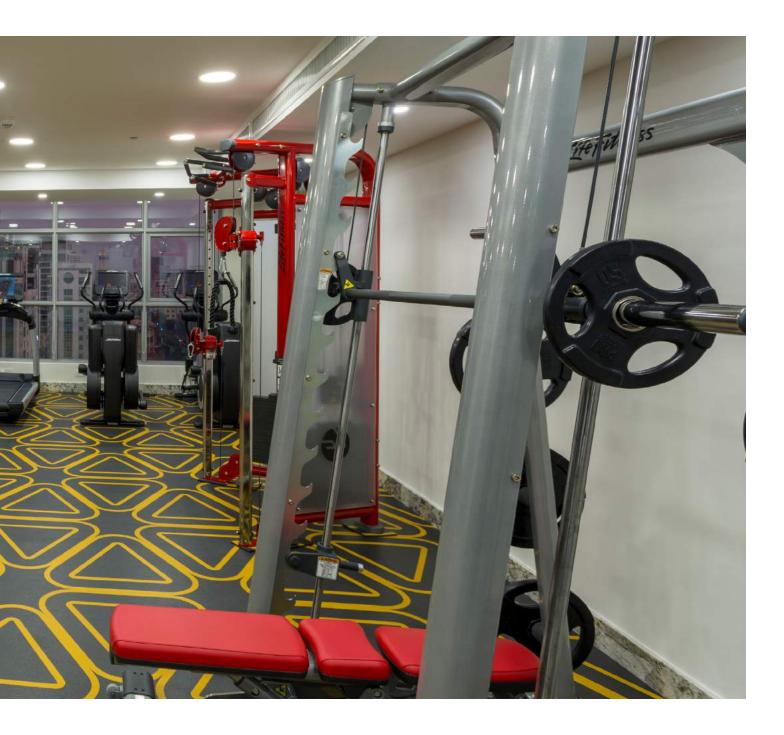

## **Technical Specifications.**

Neoflex Interweave Fitness Flooring is made of 100% synthetic EPDM rubber with a life expectancy of 10+ years backed by a 7-year limited guarantee. Its performance surpasses other types of rubber flooring as well as resilient vinyl, PVC laminate or EVA foam.

| Property                                  | Standard              | Result                          |
|-------------------------------------------|-----------------------|---------------------------------|
| Thickness                                 |                       | 2.5 mm, 6 mm, 8 mm, 10 mm       |
| Dimensions                                |                       | 1200 mm x 200 mm                |
| Weight                                    |                       | ± 4.65 kg/sqm                   |
| Hardness                                  | ISO 7619-1:2010       | 62.1° Shore A                   |
| Determination of Flexibility & Deflection | ISO 24344:2012        | No cracking in either direction |
| Enhanced Slip Resistance                  | EN 13845:2005 Annex C | Moderate                        |
| Dynamic Coefficient of Friction           | EN 13893:2012         | 0.7                             |
| Light Fastness                            | ISO 105-B02:2013      | 7-8 Grade                       |
| Residual Indentation                      | ISO 24343-1:2002      | 0.18 mm                         |
| Dimensional Stability                     | ISO 23999:2012        | 0.5%                            |
| Flammability                              | EN 13501-1            | Efl (Optional Cfl-s1)           |
| Installation                              |                       | Stikibak™ or Full-Bond          |