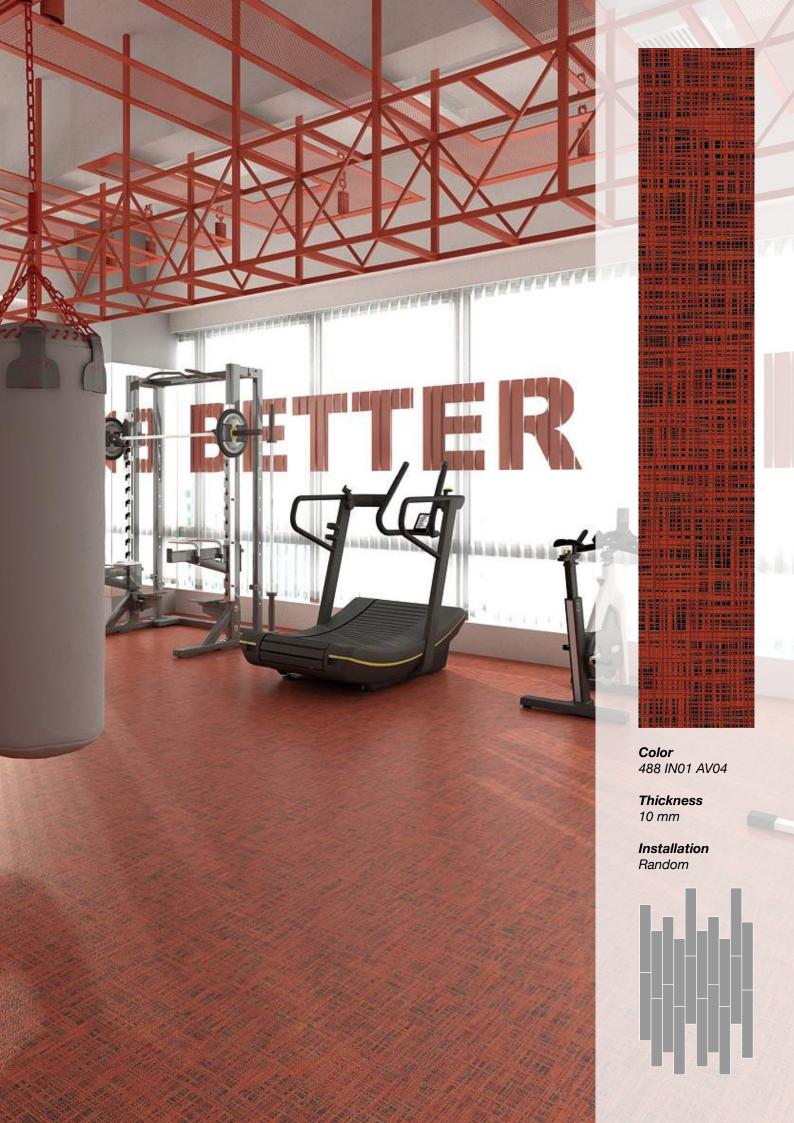

Colors 488 IN12 AV07

Thickness 10 mm

**Colors** 488 IN18 AV07

Thickness 8 mm

Installation 2-Color Random

488 IN05 AV18