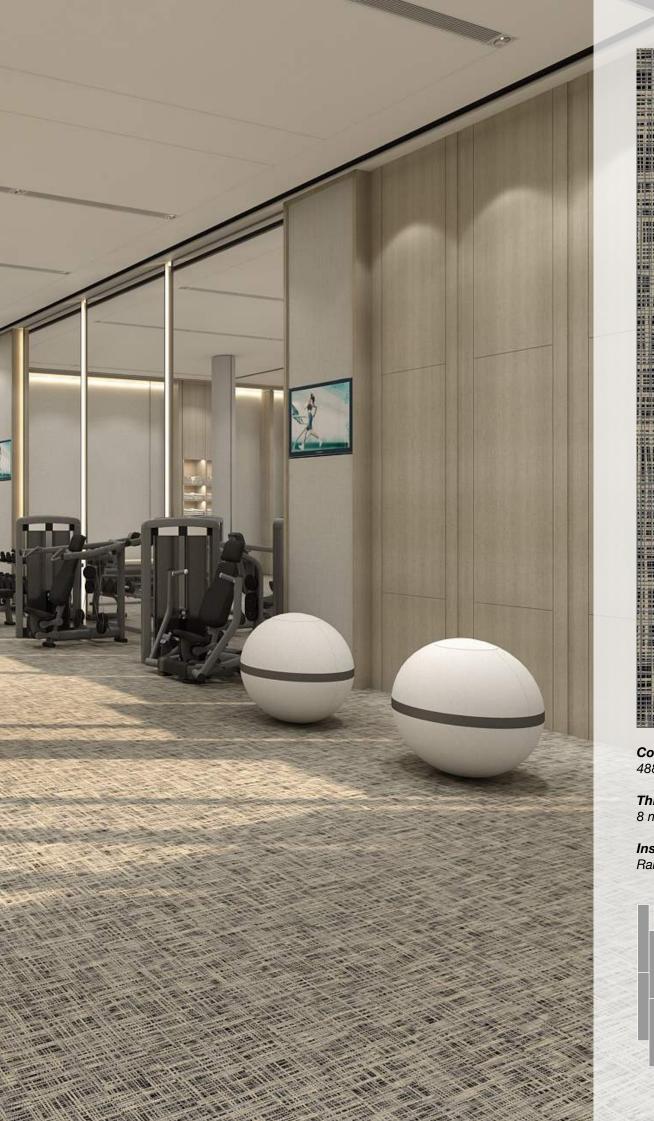

Colors 488 IN12 AV07

Thickness 10 mm

**Colors** 488 IN18 AV07

Thickness 8 mm

Installation 2-Color Random

488 IN05 AV18