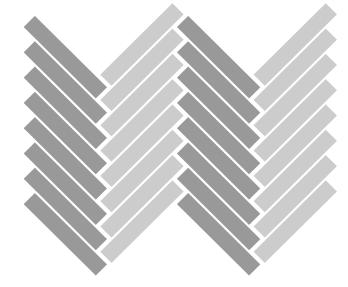

**Color** 488 IN16 AV06

**Thickness** 8 mm

**Thickness** 6 mm

Installation Random & Cut to Contour

**Colors** 488 IN05 AV07

**Thickness** 6 mm

**Installation** 2-Color Herringbone

488 IN06 AV07

# **Installation Options.**

Neoflex Interweave Series Flooring can be installed in a variety of different ways. Different colors can be combined to great effect.

Checkerboard

2-Color Checkerboard