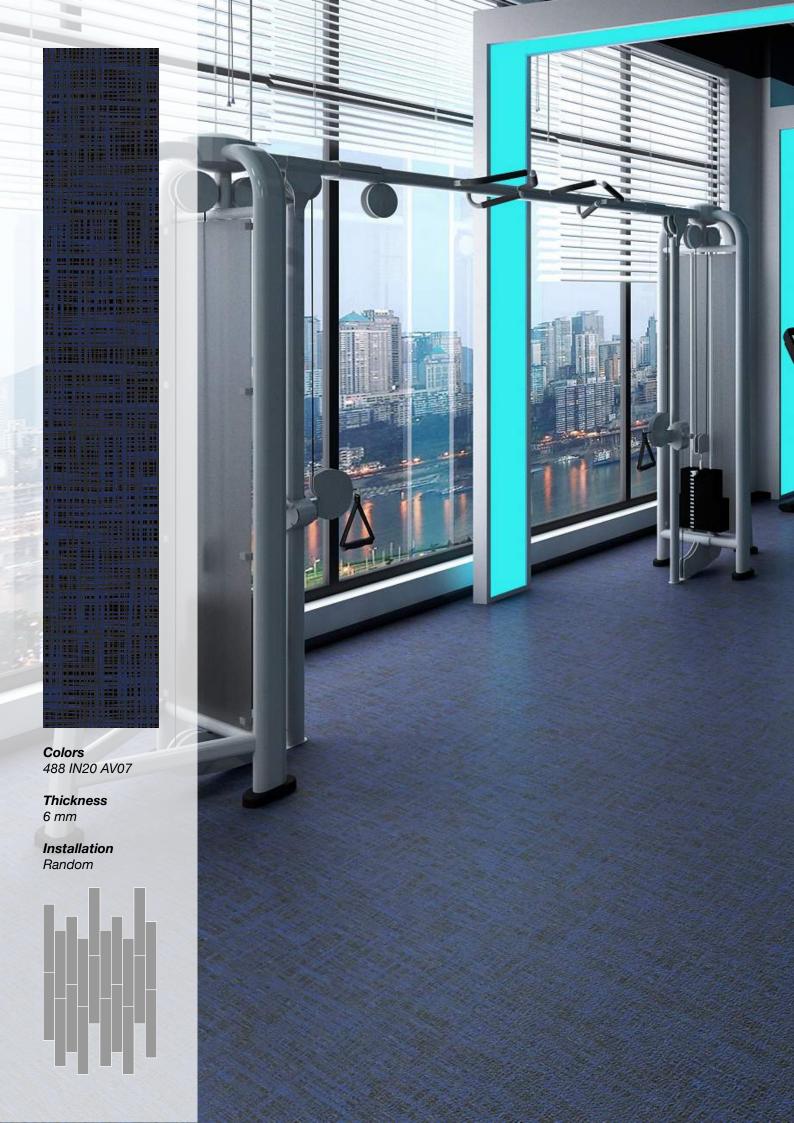

**Color** 488 IN16 AV06

**Thickness** 8 mm

**Thickness** 6 mm

Installation Random & Cut to Contour

**Colors** 488 IN05 AV07

**Thickness** 6 mm

**Installation** 2-Color Herringbone

488 IN06 AV07