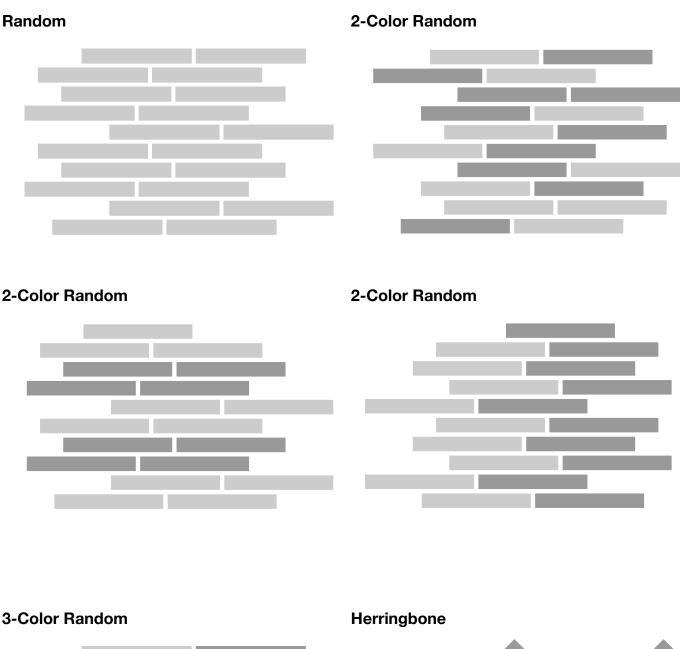

# **Installation Options.**

Neoflex Interweave Series Flooring can be installed in a variety of different ways. Different colors can be combined to great effect.

Checkerboard

2-Color Checkerboard