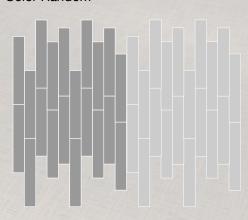

# **Installation Options.**

Neoflex Interweave Series Flooring can be installed in a variety of different ways. Different colors can be combined to great effect.

Checkerboard

2-Color Checkerboard

#### 2-Color Checkerboard

2-Color Checkerboard