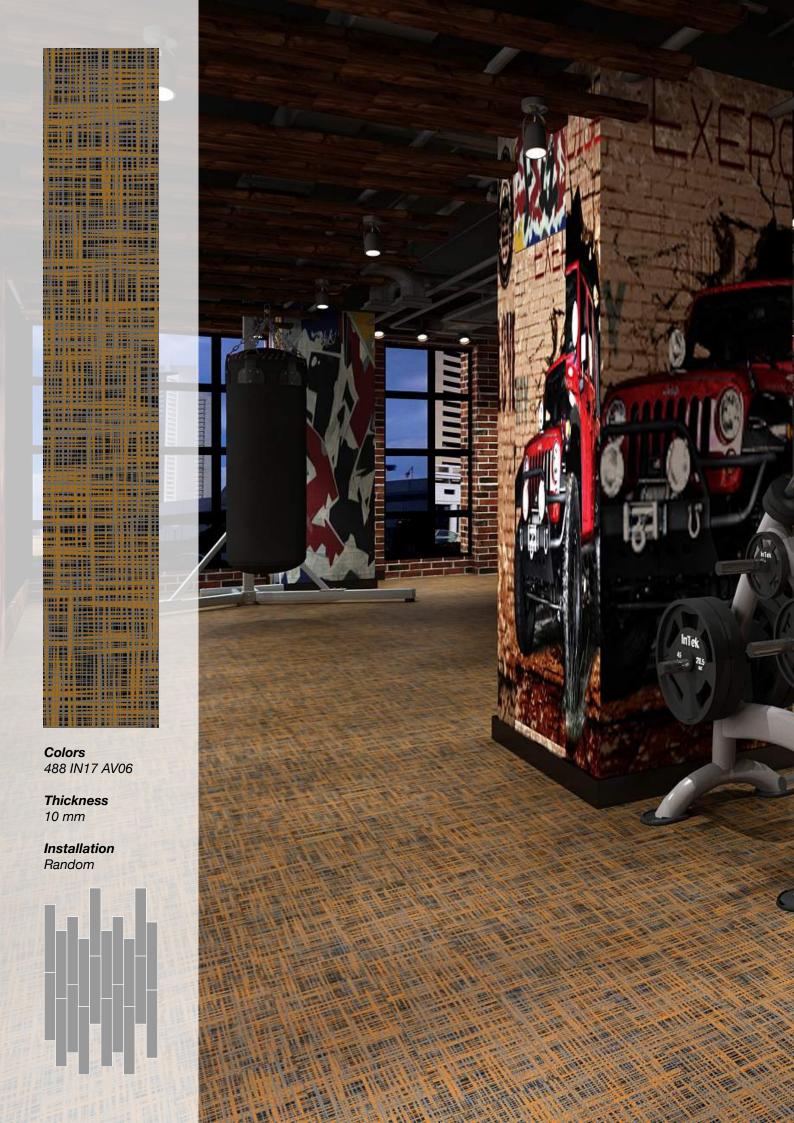

Colors 488 IN12 AV07

Thickness 10 mm

**Colors** 488 IN18 AV07

Thickness 8 mm

Installation 2-Color Random

488 IN05 AV18