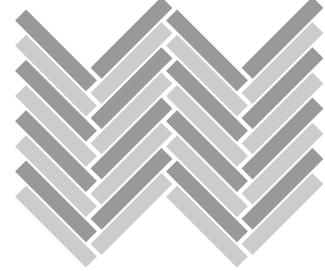

# **Installation Options.**

Neoflex Interweave Series Flooring can be installed in a variety of different ways. Different colors can be combined to great effect.

Checkerboard

2-Color Checkerboard

#### 2-Color Checkerboard

2-Color Checkerboard